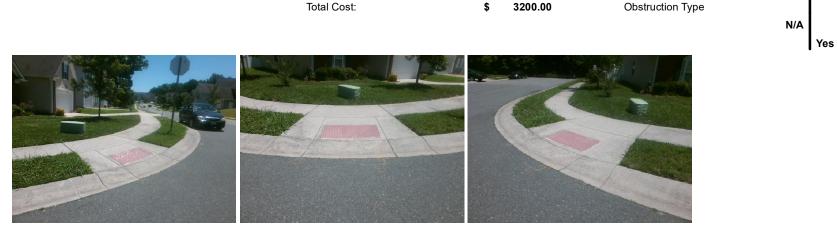

## Access Compliance Report Public Rights-of-Way (Curb Ramps)

| Intersection ID: 3282                   | ersection ID: 3282 Main Street: OAK_ST |                                             |           |                                                | Cross Street: ERNEST_RUSSELL_CT |       |                             |                             | Е     |
|-----------------------------------------|----------------------------------------|---------------------------------------------|-----------|------------------------------------------------|---------------------------------|-------|-----------------------------|-----------------------------|-------|
|                                         |                                        |                                             |           |                                                |                                 |       |                             | Location:                   |       |
| ADA ID: 7DE4832E1D8C                    | D: 7DE4832E1D8C Ramp Type: PerpDiag    |                                             | Initial I | Initial Pass/Fail: Fail Overall Compliance: No |                                 |       |                             | Severity Score:             | 25    |
| Codes/Mitigation Info/Possible Solution |                                        |                                             |           | Field Measurements/Component Compliance        |                                 |       |                             |                             |       |
|                                         |                                        | Possible Solutions:                         |           | Compliance Description                         |                                 |       | Data Compliance Description |                             |       |
|                                         |                                        | Remove & Replace Curb Ramp                  | With      | N/A                                            | Ramp Length (in)                | 48.0  | No                          | Ramp Slope (%)              | 8.4   |
|                                         |                                        | Two New Directional Ramps or<br>Equivalent. |           | Yes                                            | Ramp Width (in)                 | 50.0  | No                          | Ramp XSlope (%)             | 6.4   |
|                                         |                                        |                                             |           | N/A                                            | Flare Type LT                   | N/A   | N/A                         | Flare Type RT               | N/A   |
| A B                                     |                                        |                                             |           | N/A                                            | Flare Slope LT (%)              | N/A   | N/A                         | Flare Slope RT (%)          | N/A   |
|                                         |                                        |                                             |           | N/A                                            | Flare Traversable LT?           | N/A   | N/A                         | Flare Traversable RT?       | N/A   |
|                                         |                                        |                                             |           | N/A                                            | Landing Length (in)             | N/A   | N/A                         | DWS Provided?               | N/A   |
|                                         |                                        | Surveyor Notes:                             |           | N/A                                            | Landing Width (in)              | N/A   | N/A                         | DWS Contrast?               | N/A   |
| ERM-                                    |                                        | N/A                                         |           | N/A                                            | Landing Slope (%)               | N/A   | N/A                         | DWS Length (in)             | N/A   |
| RUS                                     |                                        |                                             |           | N/A                                            | Landing X Slope (%)             | N/A   | N/A                         | DWS Full Width?             | N/A   |
|                                         | THE OT                                 |                                             |           | N/A                                            | Landing Curb? (Y/N)             | N/A   | N/A                         | DWS Offset (in)             | N/A   |
|                                         |                                        |                                             |           | N/A                                            | Shared Landing?                 | N/A   |                             |                             |       |
|                                         |                                        | PROW/ADA:                                   |           | N/A                                            | Gutter Ponding?                 | N/A   | N/A                         | Gutter Slope (%)            | N/A   |
|                                         |                                        | Not Found, R304.2.2, R304.5.3               |           | N/A                                            | Gutter Lip Ht (in)              | N/A   | N/A                         | Gutter X Slope (%)          | N/A   |
|                                         | - Had                                  |                                             |           | N/A                                            | Painted X Walk1?                | No    | N/A                         | Painted X Walk2?            | No    |
|                                         |                                        |                                             |           |                                                | X Walk 1 Direction              | To NW |                             | X Walk 2 Direction          | To SW |
|                                         | F Bank                                 |                                             |           | N/A                                            | X Walk 1 Width (in)             | N/A   | N/A                         | X Walk 2 Width (in)         | N/A   |
| Street 1 Name                           | OAK ST                                 |                                             |           |                                                | X Walk 1 Slope (%)              | 1.2   |                             | X Walk 2 Slope (%)          | 4.0   |
| Stop Condition-Street 2                 | None                                   |                                             |           |                                                | X Walk 1 X Slope (%)            | 5.2   |                             | X Walk 2 X Slope (%)        | 1.2   |
| Street 2 Name                           | ERNEST RUSSELL CT                      |                                             |           | N/A                                            | Ramp inside XWalk1?             | N/A   | N/A                         | Ramp inside XWalk2?         | N/A   |
| Stop Condition-Street 1                 | StopSign                               |                                             |           |                                                | Road Slope (%)                  | 4.7   | N/A                         | Clear Space?                | N/A   |
|                                         |                                        |                                             |           |                                                | Road X Slope (%)                | 2.5   | N/A                         | Clear Space to XWalk (in)   | N/A   |
|                                         |                                        |                                             |           | N/A                                            | Any Obstructions?               | N/A   | N/A                         | Storm Grate/Utility Hazard? | N/A   |
|                                         |                                        | Total Cost: \$                              | 3200.00   |                                                | Obstruction Type                |       |                             | Storm Grate/Utility Type    |       |
|                                         |                                        |                                             |           |                                                |                                 | N/A   |                             |                             | N/A   |