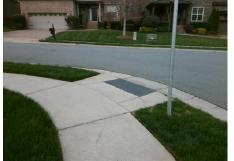

## Access Compliance Report Public Rights-of-Way (Curb Ramps)

| Intersection ID: 26714 Main Street: NANCY_CREEK_RD |                        |                              | Cross   | Cross Street: OPEN_BOOK_LN                     |                       |         |                             | Location:                   | SE         |
|----------------------------------------------------|------------------------|------------------------------|---------|------------------------------------------------|-----------------------|---------|-----------------------------|-----------------------------|------------|
| ADA ID: 7DE797447C9D                               | Ramp Type: BlendTrans1 |                              |         | Initial Pass/Fail: Fail Overall Compliance: No |                       |         |                             | o Severity Score:           | 12.5       |
| Codes/Mitigation Info/Possible Solution            |                        |                              |         | Field Measurements/Component Compliance        |                       |         |                             |                             |            |
|                                                    |                        | Possible Solutions:          |         | Compliance Description                         |                       | Data    | Data Compliance Description |                             | Data       |
|                                                    |                        | Remove & Replace Curb Ram    | o With  | N/A                                            | Ramp Length (in)      | 48.0    | Yes                         | BlendTrans Slope (%)        | 3.8        |
| 6                                                  |                        | Two New Directional Ramps of |         | Yes                                            | Ramp Width (in)       | 48.0    | No                          | BlendTrans XSlope (%)       | 5.2        |
| the state                                          |                        | Equivalent.                  |         | N/A                                            | Flare Type LT         | N/A     | N/A                         | Flare Type RT               | N/A        |
| 4                                                  |                        |                              |         | N/A                                            | Flare Slope LT (%)    | N/A     | N/A                         | Flare Slope RT (%)          | N/A        |
|                                                    |                        |                              |         | N/A                                            | Flare Traversable LT? | N/A     | N/A                         | Flare Traversable RT?       | N/A        |
| 6 MAR                                              | NCY_CREEK_RD           |                              |         | N/A                                            | Landing Length (in)   | N/A     | N/A                         | DWS Provided?               | N/A        |
|                                                    |                        | Surveyor Notes:              |         | N/A                                            | Landing Width (in)    | N/A     | N/A                         | DWS Contrast?               | N/A        |
|                                                    |                        | N/A                          |         | N/A                                            | Landing Slope (%)     | N/A     | N/A                         | DWS Length (in)             | N/A        |
|                                                    |                        |                              |         | N/A                                            | Landing X Slope (%)   | N/A     | N/A                         | DWS Full Width?             | N/A        |
|                                                    |                        |                              | N/A     | Landing Curb? (Y/N)                            | N/A                   | N/A     | DWS Offset (in)             | N/A                         |            |
|                                                    |                        |                              |         | N/A                                            | Shared Landing?       | N/A     |                             |                             |            |
|                                                    | and strates            | PROW/ADA:                    |         | N/A                                            | Gutter Ponding?       | N/A     | N/A                         | Gutter Slope (%)            | N/A        |
|                                                    | an Salate              | Not Found, R304.5.3          |         | N/A                                            | Gutter Lip Ht (in)    | N/A     | N/A                         | Gutter X Slope (%)          | N/A        |
| Street 1 Name NANCY CREEK RD                       |                        |                              |         | N/A                                            | Painted X Walk1?      | No      | N/A                         | Painted X Walk2?            | No         |
|                                                    |                        |                              |         |                                                | X Walk 1 Direction    | To N    |                             | X Walk 2 Direction          | To W       |
|                                                    |                        |                              |         |                                                | X Walk 1 Width (in)   | N/A     |                             | X Walk 2 Width (in)         | N/A        |
|                                                    |                        |                              |         |                                                | X Walk 1 Slope (%)    | 2.8     |                             | X Walk 2 Slope (%)          | 2.8        |
| Stop Condition-Street 1                            | StopSign               |                              |         |                                                | X Walk 1 X Slope (%)  | 2.2     |                             | X Walk 2 X Slope (%)        | 3.0        |
| Street 2 Name                                      | OPEN BOOK LN           |                              |         | N/A                                            | Ramp inside XWalk1?   | <br>N/A | N/A                         | Ramp inside XWalk2?         | N/A        |
| Stop Condition-Street 2                            | None                   |                              |         | 10/4                                           | Road Slope (%)        | 3.8     |                             | Clear Space?                | N/A        |
|                                                    | None                   |                              |         |                                                | Road X Slope (%)      | 1.1     | N/A                         | Clear Space to XWalk (in)   | N/A        |
|                                                    |                        |                              |         | N/A                                            | Any Obstructions?     | N/A     |                             | Storm Grate/Utility Hazard? | N/A<br>N/A |
|                                                    |                        | Total Cost: \$               | 3200.00 | 11/2                                           | Obstruction Type      | N/A     |                             | Storm Grate/Utility Type    | 11/17      |
|                                                    |                        |                              | 5200.00 |                                                | Obstruction Type      | N/A     |                             | Storm Grate/Otility Type    | N/A        |
|                                                    |                        |                              |         |                                                |                       | N/A     |                             |                             | IN/A       |