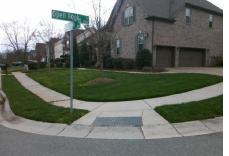

## Access Compliance Report Public Rights-of-Way (Curb Ramps)

| Intersection ID: 26714 Main Street: NANCY_CREEK_RD |                        |                              | Cross   | Cross Street: OPEN_BOOK_LN                     |                       |         |                             | Location:                   | SE         |
|----------------------------------------------------|------------------------|------------------------------|---------|------------------------------------------------|-----------------------|---------|-----------------------------|-----------------------------|------------|
| ADA ID: 7DE797447C9D                               | Ramp Type: BlendTrans1 |                              |         | Initial Pass/Fail: Fail Overall Compliance: No |                       |         |                             | o Severity Score:           | 12.5       |
| Codes/Mitigation Info/Possible Solution            |                        |                              |         | Field Measurements/Component Compliance        |                       |         |                             |                             |            |
|                                                    |                        | Possible Solutions:          |         | Compliance Description                         |                       | Data    | Data Compliance Description |                             | Data       |
|                                                    |                        | Remove & Replace Curb Ram    | o With  | N/A                                            | Ramp Length (in)      | 48.0    | Yes                         | BlendTrans Slope (%)        | 3.8        |
| 6                                                  |                        | Two New Directional Ramps of |         | Yes                                            | Ramp Width (in)       | 48.0    | No                          | BlendTrans XSlope (%)       | 5.2        |
| the state                                          |                        | Equivalent.                  |         | N/A                                            | Flare Type LT         | N/A     | N/A                         | Flare Type RT               | N/A        |
| 4                                                  |                        |                              |         | N/A                                            | Flare Slope LT (%)    | N/A     | N/A                         | Flare Slope RT (%)          | N/A        |
|                                                    |                        |                              |         | N/A                                            | Flare Traversable LT? | N/A     | N/A                         | Flare Traversable RT?       | N/A        |
| 6 MAR                                              | NCY_CREEK_RD           |                              |         | N/A                                            | Landing Length (in)   | N/A     | N/A                         | DWS Provided?               | N/A        |
|                                                    |                        | Surveyor Notes:              |         | N/A                                            | Landing Width (in)    | N/A     | N/A                         | DWS Contrast?               | N/A        |
|                                                    |                        | N/A                          |         | N/A                                            | Landing Slope (%)     | N/A     | N/A                         | DWS Length (in)             | N/A        |
|                                                    |                        |                              |         | N/A                                            | Landing X Slope (%)   | N/A     | N/A                         | DWS Full Width?             | N/A        |
|                                                    |                        |                              | N/A     | Landing Curb? (Y/N)                            | N/A                   | N/A     | DWS Offset (in)             | N/A                         |            |
|                                                    |                        |                              |         | N/A                                            | Shared Landing?       | N/A     |                             |                             |            |
|                                                    | and strates            | PROW/ADA:                    |         | N/A                                            | Gutter Ponding?       | N/A     | N/A                         | Gutter Slope (%)            | N/A        |
|                                                    | an Salate              | Not Found, R304.5.3          |         | N/A                                            | Gutter Lip Ht (in)    | N/A     | N/A                         | Gutter X Slope (%)          | N/A        |
| Street 1 Name NANCY CREEK RD                       |                        |                              |         | N/A                                            | Painted X Walk1?      | No      | N/A                         | Painted X Walk2?            | No         |
|                                                    |                        |                              |         |                                                | X Walk 1 Direction    | To N    |                             | X Walk 2 Direction          | To W       |
|                                                    |                        |                              |         |                                                | X Walk 1 Width (in)   | N/A     |                             | X Walk 2 Width (in)         | N/A        |
|                                                    |                        |                              |         |                                                | X Walk 1 Slope (%)    | 2.8     |                             | X Walk 2 Slope (%)          | 2.8        |
| Stop Condition-Street 1                            | StopSign               |                              |         |                                                | X Walk 1 X Slope (%)  | 2.2     |                             | X Walk 2 X Slope (%)        | 3.0        |
| Street 2 Name                                      | OPEN BOOK LN           |                              |         | N/A                                            | Ramp inside XWalk1?   | <br>N/A | N/A                         | Ramp inside XWalk2?         | N/A        |
| Stop Condition-Street 2                            | None                   |                              |         | 10/4                                           | Road Slope (%)        | 3.8     |                             | Clear Space?                | N/A        |
|                                                    | None                   |                              |         |                                                | Road X Slope (%)      | 1.1     | N/A                         | Clear Space to XWalk (in)   | N/A        |
|                                                    |                        |                              |         | N/A                                            | Any Obstructions?     | N/A     |                             | Storm Grate/Utility Hazard? | N/A<br>N/A |
|                                                    |                        | Total Cost: \$               | 3200.00 | 11/2                                           | Obstruction Type      | N/A     |                             | Storm Grate/Utility Type    | 11/17      |
|                                                    |                        |                              | 5200.00 |                                                | Obstruction Type      | N/A     |                             | Storm Grate/Otility Type    | N/A        |
|                                                    |                        |                              |         |                                                |                       | N/A     |                             |                             | IN/A       |