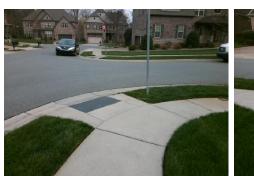

## Access Compliance Report Public Rights-of-Way (Curb Ramps)

| Intersection ID: 26714 Main Street: NANCY_CREEK_RD |                        |                              | Cross   | Cross Street: OPEN_BOOK_LN                     |                       |         |                             | Location:                   | SE         |
|----------------------------------------------------|------------------------|------------------------------|---------|------------------------------------------------|-----------------------|---------|-----------------------------|-----------------------------|------------|
| ADA ID: 7DE797447C9D                               | Ramp Type: BlendTrans1 |                              |         | Initial Pass/Fail: Fail Overall Compliance: No |                       |         |                             | o Severity Score:           | 12.5       |
| Codes/Mitigation Info/Possible Solution            |                        |                              |         | Field Measurements/Component Compliance        |                       |         |                             |                             |            |
|                                                    |                        | Possible Solutions:          |         | Compliance Description                         |                       | Data    | Data Compliance Description |                             | Data       |
|                                                    |                        | Remove & Replace Curb Ram    | o With  | N/A                                            | Ramp Length (in)      | 48.0    | Yes                         | BlendTrans Slope (%)        | 3.8        |
| 6                                                  |                        | Two New Directional Ramps of |         | Yes                                            | Ramp Width (in)       | 48.0    | No                          | BlendTrans XSlope (%)       | 5.2        |
| the state                                          |                        | Equivalent.                  |         | N/A                                            | Flare Type LT         | N/A     | N/A                         | Flare Type RT               | N/A        |
| 4                                                  |                        |                              |         | N/A                                            | Flare Slope LT (%)    | N/A     | N/A                         | Flare Slope RT (%)          | N/A        |
|                                                    |                        |                              |         | N/A                                            | Flare Traversable LT? | N/A     | N/A                         | Flare Traversable RT?       | N/A        |
| 6 MAR                                              | NCY_CREEK_RD           |                              |         | N/A                                            | Landing Length (in)   | N/A     | N/A                         | DWS Provided?               | N/A        |
|                                                    |                        | Surveyor Notes:              |         | N/A                                            | Landing Width (in)    | N/A     | N/A                         | DWS Contrast?               | N/A        |
|                                                    |                        | N/A                          |         | N/A                                            | Landing Slope (%)     | N/A     | N/A                         | DWS Length (in)             | N/A        |
|                                                    |                        |                              |         | N/A                                            | Landing X Slope (%)   | N/A     | N/A                         | DWS Full Width?             | N/A        |
|                                                    |                        |                              | N/A     | Landing Curb? (Y/N)                            | N/A                   | N/A     | DWS Offset (in)             | N/A                         |            |
|                                                    |                        |                              |         | N/A                                            | Shared Landing?       | N/A     |                             |                             |            |
|                                                    | and strates            | PROW/ADA:                    |         | N/A                                            | Gutter Ponding?       | N/A     | N/A                         | Gutter Slope (%)            | N/A        |
|                                                    | an Salate              | Not Found, R304.5.3          |         | N/A                                            | Gutter Lip Ht (in)    | N/A     | N/A                         | Gutter X Slope (%)          | N/A        |
| Street 1 Name NANCY CREEK RD                       |                        |                              |         | N/A                                            | Painted X Walk1?      | No      | N/A                         | Painted X Walk2?            | No         |
|                                                    |                        |                              |         |                                                | X Walk 1 Direction    | To N    |                             | X Walk 2 Direction          | To W       |
|                                                    |                        |                              |         |                                                | X Walk 1 Width (in)   | N/A     |                             | X Walk 2 Width (in)         | N/A        |
|                                                    |                        |                              |         |                                                | X Walk 1 Slope (%)    | 2.8     |                             | X Walk 2 Slope (%)          | 2.8        |
| Stop Condition-Street 1                            | StopSign               |                              |         |                                                | X Walk 1 X Slope (%)  | 2.2     |                             | X Walk 2 X Slope (%)        | 3.0        |
| Street 2 Name                                      | OPEN BOOK LN           |                              |         | N/A                                            | Ramp inside XWalk1?   | <br>N/A | N/A                         | Ramp inside XWalk2?         | N/A        |
| Stop Condition-Street 2                            | None                   |                              |         | 10/4                                           | Road Slope (%)        | 3.8     |                             | Clear Space?                | N/A        |
|                                                    | None                   |                              |         |                                                | Road X Slope (%)      | 1.1     | N/A                         | Clear Space to XWalk (in)   | N/A        |
|                                                    |                        |                              |         | N/A                                            | Any Obstructions?     | N/A     |                             | Storm Grate/Utility Hazard? | N/A<br>N/A |
|                                                    |                        | Total Cost: \$               | 3200.00 | 11/2                                           | Obstruction Type      | N/A     |                             | Storm Grate/Utility Type    | 11/17      |
|                                                    |                        |                              | 5200.00 |                                                | Obstruction Type      | N/A     |                             | Storm Grate/Otility Type    | N/A        |
|                                                    |                        |                              |         |                                                |                       | N/A     |                             |                             | IN/A       |