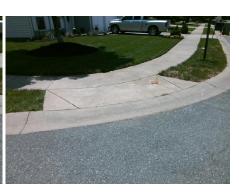

## Field Measurements/Component Compliance

Street 1 Name
Stop Condition-Street 2
Street 2 Name
Stop Condition-Street 1

BENTGRASS RUN DR None LYLETON LN StopSign Possible Solutions:

Remove & Replace Curb Ramp With Two New Directional Ramps or Equivalent.

Surveyor Notes:

N/A

PROW/ADA:

Not Found, R304.2.1, R305

Total Cost: \$ 3200.00

|                        | i ieiu ivieasui       | ememo/o                 | unipu | nent comphance              |       |
|------------------------|-----------------------|-------------------------|-------|-----------------------------|-------|
| Compliance Description |                       | Data Compliance Descrip |       | liance Description          | Data  |
| N/A                    | Ramp Length (in)      | 41.0                    | Yes   | Ramp Slope (%)              | 5.9   |
| Yes                    | Ramp Width (in)       | 96.0                    | Yes   | Ramp XSlope (%)             | 1.9   |
| N/A                    | Flare Type LT         | Sloped                  | N/A   | Flare Type RT               | N/A   |
| N/A                    | Flare Slope LT (%)    | 7.9                     | N/A   | Flare Slope RT (%)          | 4.2   |
| N/A                    | Flare Traversable LT? | No                      | N/A   | Flare Traversable RT?       | No    |
| No                     | Landing Length (in)   | 46.5                    | No    | DWS Provided?               | No    |
| Yes                    | Landing Width (in)    | 92.0                    | N/A   | DWS Contrast?               | No    |
| Yes                    | Landing Slope (%)     | 0.2                     | N/A   | DWS Length (in)             | N/A   |
| Yes                    | Landing X Slope (%)   | 0.3                     | N/A   | DWS Full Width?             | No    |
| N/A                    | Landing Curb? (Y/N)   | No                      | N/A   | DWS Offset (in)             | N/A   |
| N/A                    | Shared Landing?       | No                      |       |                             |       |
| Yes                    | Gutter Ponding?       | No                      | Yes   | Gutter Slope (%)            | 1.7   |
| Yes                    | Gutter Lip Ht (in)    | 0.0                     | Yes   | Gutter X Slope (%)          | 1.1   |
| N/A                    | Painted X Walk1?      | No                      | N/A   | Painted X Walk2?            | No    |
|                        | X Walk 1 Direction    | To NE                   |       | X Walk 2 Direction          | To NW |
| N/A                    | X Walk 1 Width (in)   | N/A                     | N/A   | X Walk 2 Width (in)         | N/A   |
|                        | X Walk 1 Slope (%)    | 0.5                     |       | X Walk 2 Slope (%)          | 0.4   |
|                        | X Walk 1 X Slope (%)  | 0.4                     |       | X Walk 2 X Slope (%)        | 1.0   |
| N/A                    | Ramp inside XWalk1?   | N/A                     | N/A   | Ramp inside XWalk2?         | N/A   |
|                        | Road Slope (%)        | 0.8                     | N/A   | Clear Space?                | Yes   |
|                        | Road X Slope (%)      | 0.5                     | N/A   | Clear Space to XWalk (in)   | N/A   |
| Yes                    | Any Obstructions?     | No                      | Yes   | Storm Grate/Utility Hazard? | No    |
|                        |                       |                         |       |                             |       |