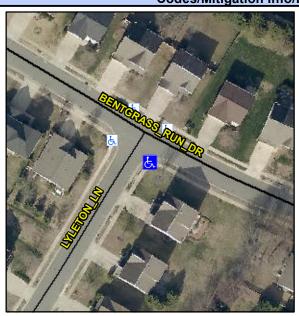

## Access Compliance Report Public Rights-of-Way (Curb Ramps)

Intersection ID: 42369 Main Street: BENTGRASS\_RUN\_DR Cross Street: LYLETON\_LN Location: S

ADA ID: 7DECA5B3452F Ramp Type: PerpDiag Initial Pass/Fail: Pass Overall Compliance: No Severity Score: 10

## Field Measurements/Component Compliance

Street 1 Name
Stop Condition-Street 2
Street 2 Name
Stop Condition-Street 1

BENTGRASS RUN DR None LYLETON LN StopSign Possible Solutions:

Remove & Replace Curb Ramp With Two New Directional Ramps or Equivalent.