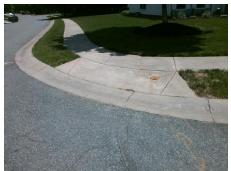

## Field Measurements/Component Compliance

Street 1 Name
Stop Condition-Street 2
Street 2 Name
Stop Condition-Street 1

BENTGRASS RUN DR None LYLETON LN StopSign Possible Solutions:

Remove & Replace Curb Ramp With Two New Directional Ramps or Equivalent.

Surveyor Notes:

N/A

PROW/ADA:

Not Found, R304.2.1, R305

Total Cost: \$ 3200.00

|                        | i ieiu ivieasui       | ememo/o                 | unipu | nent comphance              |       |
|------------------------|-----------------------|-------------------------|-------|-----------------------------|-------|
| Compliance Description |                       | Data Compliance Descrip |       | liance Description          | Data  |
| N/A                    | Ramp Length (in)      | 41.0                    | Yes   | Ramp Slope (%)              | 5.9   |
| Yes                    | Ramp Width (in)       | 96.0                    | Yes   | Ramp XSlope (%)             | 1.9   |
| N/A                    | Flare Type LT         | Sloped                  | N/A   | Flare Type RT               | N/A   |
| N/A                    | Flare Slope LT (%)    | 7.9                     | N/A   | Flare Slope RT (%)          | 4.2   |
| N/A                    | Flare Traversable LT? | No                      | N/A   | Flare Traversable RT?       | No    |
| No                     | Landing Length (in)   | 46.5                    | No    | DWS Provided?               | No    |
| Yes                    | Landing Width (in)    | 92.0                    | N/A   | DWS Contrast?               | No    |
| Yes                    | Landing Slope (%)     | 0.2                     | N/A   | DWS Length (in)             | N/A   |
| Yes                    | Landing X Slope (%)   | 0.3                     | N/A   | DWS Full Width?             | No    |
| N/A                    | Landing Curb? (Y/N)   | No                      | N/A   | DWS Offset (in)             | N/A   |
| N/A                    | Shared Landing?       | No                      |       |                             |       |
| Yes                    | Gutter Ponding?       | No                      | Yes   | Gutter Slope (%)            | 1.7   |
| Yes                    | Gutter Lip Ht (in)    | 0.0                     | Yes   | Gutter X Slope (%)          | 1.1   |
| N/A                    | Painted X Walk1?      | No                      | N/A   | Painted X Walk2?            | No    |
|                        | X Walk 1 Direction    | To NE                   |       | X Walk 2 Direction          | To NW |
| N/A                    | X Walk 1 Width (in)   | N/A                     | N/A   | X Walk 2 Width (in)         | N/A   |
|                        | X Walk 1 Slope (%)    | 0.5                     |       | X Walk 2 Slope (%)          | 0.4   |
|                        | X Walk 1 X Slope (%)  | 0.4                     |       | X Walk 2 X Slope (%)        | 1.0   |
| N/A                    | Ramp inside XWalk1?   | N/A                     | N/A   | Ramp inside XWalk2?         | N/A   |
|                        | Road Slope (%)        | 0.8                     | N/A   | Clear Space?                | Yes   |
|                        | Road X Slope (%)      | 0.5                     | N/A   | Clear Space to XWalk (in)   | N/A   |
| Yes                    | Any Obstructions?     | No                      | Yes   | Storm Grate/Utility Hazard? | No    |
|                        |                       |                         |       |                             |       |