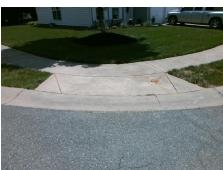

## Field Measurements/Component Compliance

Street 1 Name
Stop Condition-Street 2
Street 2 Name
Stop Condition-Street 1

BENTGRASS RUN DR None LYLETON LN StopSign Possible Solutions:

Remove & Replace Curb Ramp With Two New Directional Ramps or Equivalent.

Surveyor Notes:

N/A

PROW/ADA:

Not Found, R304.2.1, R305

Total Cost: \$ 3200.00

|                        | i ieiu ivieasui       | ememo/o                 | unipu | nent comphance              |       |
|------------------------|-----------------------|-------------------------|-------|-----------------------------|-------|
| Compliance Description |                       | Data Compliance Descrip |       | liance Description          | Data  |
| N/A                    | Ramp Length (in)      | 41.0                    | Yes   | Ramp Slope (%)              | 5.9   |
| Yes                    | Ramp Width (in)       | 96.0                    | Yes   | Ramp XSlope (%)             | 1.9   |
| N/A                    | Flare Type LT         | Sloped                  | N/A   | Flare Type RT               | N/A   |
| N/A                    | Flare Slope LT (%)    | 7.9                     | N/A   | Flare Slope RT (%)          | 4.2   |
| N/A                    | Flare Traversable LT? | No                      | N/A   | Flare Traversable RT?       | No    |
| No                     | Landing Length (in)   | 46.5                    | No    | DWS Provided?               | No    |
| Yes                    | Landing Width (in)    | 92.0                    | N/A   | DWS Contrast?               | No    |
| Yes                    | Landing Slope (%)     | 0.2                     | N/A   | DWS Length (in)             | N/A   |
| Yes                    | Landing X Slope (%)   | 0.3                     | N/A   | DWS Full Width?             | No    |
| N/A                    | Landing Curb? (Y/N)   | No                      | N/A   | DWS Offset (in)             | N/A   |
| N/A                    | Shared Landing?       | No                      |       |                             |       |
| Yes                    | Gutter Ponding?       | No                      | Yes   | Gutter Slope (%)            | 1.7   |
| Yes                    | Gutter Lip Ht (in)    | 0.0                     | Yes   | Gutter X Slope (%)          | 1.1   |
| N/A                    | Painted X Walk1?      | No                      | N/A   | Painted X Walk2?            | No    |
|                        | X Walk 1 Direction    | To NE                   |       | X Walk 2 Direction          | To NW |
| N/A                    | X Walk 1 Width (in)   | N/A                     | N/A   | X Walk 2 Width (in)         | N/A   |
|                        | X Walk 1 Slope (%)    | 0.5                     |       | X Walk 2 Slope (%)          | 0.4   |
|                        | X Walk 1 X Slope (%)  | 0.4                     |       | X Walk 2 X Slope (%)        | 1.0   |
| N/A                    | Ramp inside XWalk1?   | N/A                     | N/A   | Ramp inside XWalk2?         | N/A   |
|                        | Road Slope (%)        | 0.8                     | N/A   | Clear Space?                | Yes   |
|                        | Road X Slope (%)      | 0.5                     | N/A   | Clear Space to XWalk (in)   | N/A   |
| Yes                    | Any Obstructions?     | No                      | Yes   | Storm Grate/Utility Hazard? | No    |
|                        |                       |                         |       |                             |       |