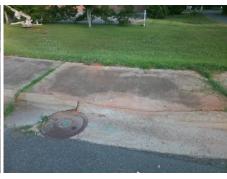

| Field Measurements/Component Compliance |                       |       |      |                             |      |  |  |  |
|-----------------------------------------|-----------------------|-------|------|-----------------------------|------|--|--|--|
| Comp                                    | liance Description    | Data  | Comp | liance Description          | Data |  |  |  |
| N/A                                     | Ramp Length (in)      | 60.0  | No   | Ramp Slope (%)              | 12.5 |  |  |  |
| No                                      | Ramp Width (in)       | 34.0  | Yes  | Ramp XSlope (%)             | 1.2  |  |  |  |
| N/A                                     | Flare Type LT         | N/A   | N/A  | Flare Type RT               | N/A  |  |  |  |
| N/A                                     | Flare Slope LT (%)    | N/A   | N/A  | Flare Slope RT (%)          | N/A  |  |  |  |
| N/A                                     | Flare Traversable LT? | N/A   | N/A  | Flare Traversable RT?       | N/A  |  |  |  |
| N/A                                     | Landing Length (in)   | N/A   | N/A  | DWS Provided?               | N/A  |  |  |  |
| N/A                                     | Landing Width (in)    | N/A   | N/A  | DWS Contrast?               | N/A  |  |  |  |
| N/A                                     | Landing Slope (%)     | N/A   | N/A  | DWS Length (in)             | N/A  |  |  |  |
| N/A                                     | Landing X Slope (%)   | N/A   | N/A  | DWS Full Width?             | N/A  |  |  |  |
| N/A                                     | Landing Curb? (Y/N)   | N/A   | N/A  | DWS Offset (in)             | N/A  |  |  |  |
| N/A                                     | Shared Landing?       | N/A   |      |                             |      |  |  |  |
| N/A                                     | Gutter Ponding?       | N/A   | N/A  | Gutter Slope (%)            | N/A  |  |  |  |
| N/A                                     | Gutter Lip Ht (in)    | N/A   | N/A  | Gutter X Slope (%)          | N/A  |  |  |  |
| N/A                                     | Painted X Walk1?      | No    | N/A  | Painted X Walk2?            | N/A  |  |  |  |
|                                         | X Walk 1 Direction    | To SE |      | X Walk 2 Direction          | N/A  |  |  |  |
| N/A                                     | X Walk 1 Width (in)   | N/A   | N/A  | X Walk 2 Width (in)         | N/A  |  |  |  |
|                                         | X Walk 1 Slope (%)    | 3.3   |      | X Walk 2 Slope (%)          | N/A  |  |  |  |
|                                         | X Walk 1 X Slope (%)  | 1.8   |      | X Walk 2 X Slope (%)        | N/A  |  |  |  |
| N/A                                     | Ramp inside XWalk1?   | N/A   | N/A  | Ramp inside XWalk2?         | N/A  |  |  |  |
|                                         | Road Slope (%)        | N/A   | N/A  | Clear Space?                | N/A  |  |  |  |
|                                         | Road X Slope (%)      | N/A   | N/A  | Clear Space to XWalk (in)   | N/A  |  |  |  |
| N/A                                     | Any Obstructions?     | N/A   | N/A  | Storm Grate/Utility Hazard? | N/A  |  |  |  |
|                                         | Obstruction Type      |       |      | Storm Grate/Utility Type    |      |  |  |  |
|                                         |                       | N/A   |      |                             | N/A  |  |  |  |
|                                         |                       |       | Yes  | Surface Condition? (G/P)    | Good |  |  |  |
|                                         |                       |       |      |                             |      |  |  |  |