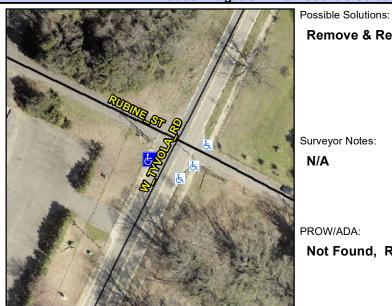

## Access Compliance Report Public Rights-of-Way (Curb Ramps)

Intersection ID: 14585Main Street: RUBINE\_STCross Street: W\_TYVOLA\_RDLocation:SWADA ID: 7DF8D9844BC0Ramp Type: PerpInitial Pass/Fail: FailOverall Compliance: NoSeverity Score: 42.5

## Field Measurements/Component Compliance

Street 1 Name W TYVOLA RD
Stop Condition-Street 2 None
Street 2 Name N/A
Stop Condition-Street 1 N/A

| Remove & Replace Entire Ramp. |  |  |  |  |  |  |  |
|-------------------------------|--|--|--|--|--|--|--|
|                               |  |  |  |  |  |  |  |
|                               |  |  |  |  |  |  |  |
|                               |  |  |  |  |  |  |  |
| Surveyor Notes:               |  |  |  |  |  |  |  |
| N/A                           |  |  |  |  |  |  |  |
|                               |  |  |  |  |  |  |  |
|                               |  |  |  |  |  |  |  |
| PROW/ADA:                     |  |  |  |  |  |  |  |
| Not Found, R304.5.1, R304.2.2 |  |  |  |  |  |  |  |
|                               |  |  |  |  |  |  |  |
|                               |  |  |  |  |  |  |  |
|                               |  |  |  |  |  |  |  |
|                               |  |  |  |  |  |  |  |