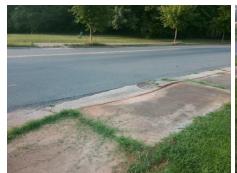

| Field Measurements/Component Compliance |                       |       |      |                             |      |  |  |  |
|-----------------------------------------|-----------------------|-------|------|-----------------------------|------|--|--|--|
| Comp                                    | liance Description    | Data  | Comp | liance Description          | Data |  |  |  |
| N/A                                     | Ramp Length (in)      | 60.0  | No   | Ramp Slope (%)              | 12.5 |  |  |  |
| No                                      | Ramp Width (in)       | 34.0  | Yes  | Ramp XSlope (%)             | 1.2  |  |  |  |
| N/A                                     | Flare Type LT         | N/A   | N/A  | Flare Type RT               | N/A  |  |  |  |
| N/A                                     | Flare Slope LT (%)    | N/A   | N/A  | Flare Slope RT (%)          | N/A  |  |  |  |
| N/A                                     | Flare Traversable LT? | N/A   | N/A  | Flare Traversable RT?       | N/A  |  |  |  |
| N/A                                     | Landing Length (in)   | N/A   | N/A  | DWS Provided?               | N/A  |  |  |  |
| N/A                                     | Landing Width (in)    | N/A   | N/A  | DWS Contrast?               | N/A  |  |  |  |
| N/A                                     | Landing Slope (%)     | N/A   | N/A  | DWS Length (in)             | N/A  |  |  |  |
| N/A                                     | Landing X Slope (%)   | N/A   | N/A  | DWS Full Width?             | N/A  |  |  |  |
| N/A                                     | Landing Curb? (Y/N)   | N/A   | N/A  | DWS Offset (in)             | N/A  |  |  |  |
| N/A                                     | Shared Landing?       | N/A   |      |                             |      |  |  |  |
| N/A                                     | Gutter Ponding?       | N/A   | N/A  | Gutter Slope (%)            | N/A  |  |  |  |
| N/A                                     | Gutter Lip Ht (in)    | N/A   | N/A  | Gutter X Slope (%)          | N/A  |  |  |  |
| N/A                                     | Painted X Walk1?      | No    | N/A  | Painted X Walk2?            | N/A  |  |  |  |
|                                         | X Walk 1 Direction    | To SE |      | X Walk 2 Direction          | N/A  |  |  |  |
| N/A                                     | X Walk 1 Width (in)   | N/A   | N/A  | X Walk 2 Width (in)         | N/A  |  |  |  |
|                                         | X Walk 1 Slope (%)    | 3.3   |      | X Walk 2 Slope (%)          | N/A  |  |  |  |
|                                         | X Walk 1 X Slope (%)  | 1.8   |      | X Walk 2 X Slope (%)        | N/A  |  |  |  |
| N/A                                     | Ramp inside XWalk1?   | N/A   | N/A  | Ramp inside XWalk2?         | N/A  |  |  |  |
|                                         | Road Slope (%)        | N/A   | N/A  | Clear Space?                | N/A  |  |  |  |
|                                         | Road X Slope (%)      | N/A   | N/A  | Clear Space to XWalk (in)   | N/A  |  |  |  |
| N/A                                     | Any Obstructions?     | N/A   | N/A  | Storm Grate/Utility Hazard? | N/A  |  |  |  |
|                                         | Obstruction Type      |       |      | Storm Grate/Utility Type    |      |  |  |  |
|                                         |                       | N/A   |      |                             | N/A  |  |  |  |
|                                         |                       |       | Yes  | Surface Condition? (G/P)    | Good |  |  |  |
|                                         |                       |       |      |                             |      |  |  |  |