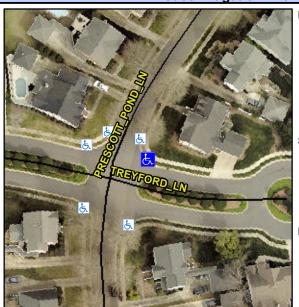

## Access Compliance Report Public Rights-of-Way (Curb Ramps)

Intersection ID: 23987Main Street: PRESCOTT\_POND\_LNCross Street: TREYFORD\_LNLocation:NEADA ID: 7DFFDB7C3CB1Ramp Type: PerpInitial Pass/Fail: FailOverall Compliance: NoSeverity Score:25