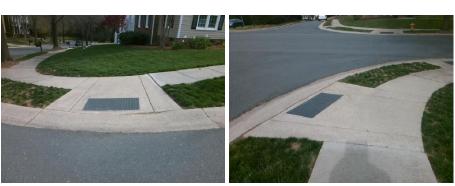

Total Cost:

1850.00

| Field Measurements/Component Compliance |                       |      |      |                             |      |  |  |
|-----------------------------------------|-----------------------|------|------|-----------------------------|------|--|--|
| Compliance Description                  |                       | Data | Comp | liance Description          | Data |  |  |
| N/A                                     | Ramp Length (in)      | 48.0 | Yes  | Ramp Slope (%)              | 5.7  |  |  |
| Yes                                     | Ramp Width (in)       | 60.0 | No   | Ramp XSlope (%)             | 10.8 |  |  |
| N/A                                     | Flare Type LT         | N/A  | N/A  | Flare Type RT               | N/A  |  |  |
| N/A                                     | Flare Slope LT (%)    | N/A  | N/A  | Flare Slope RT (%)          | N/A  |  |  |
| N/A                                     | Flare Traversable LT? | N/A  | N/A  | Flare Traversable RT?       | N/A  |  |  |
| N/A                                     | Landing Length (in)   | N/A  | N/A  | DWS Provided?               | N/A  |  |  |
| N/A                                     | Landing Width (in)    | N/A  | N/A  | DWS Contrast?               | N/A  |  |  |
| N/A                                     | Landing Slope (%)     | N/A  | N/A  | DWS Length (in)             | N/A  |  |  |
| N/A                                     | Landing X Slope (%)   | N/A  | N/A  | DWS Full Width?             | N/A  |  |  |
| N/A                                     | Landing Curb? (Y/N)   | N/A  | N/A  | DWS Offset (in)             | N/A  |  |  |
| N/A                                     | Shared Landing?       | N/A  |      |                             |      |  |  |
| N/A                                     | Gutter Ponding?       | N/A  | N/A  | Gutter Slope (%)            | N/A  |  |  |
| N/A                                     | Gutter Lip Ht (in)    | N/A  | N/A  | Gutter X Slope (%)          | N/A  |  |  |
| N/A                                     | Painted X Walk1?      | No   | N/A  | Painted X Walk2?            | N/A  |  |  |
|                                         | X Walk 1 Direction    | To S |      | X Walk 2 Direction          | N/A  |  |  |
| N/A                                     | X Walk 1 Width (in)   | N/A  | N/A  | X Walk 2 Width (in)         | N/A  |  |  |
|                                         | X Walk 1 Slope (%)    | 7.1  |      | X Walk 2 Slope (%)          | N/A  |  |  |
|                                         | X Walk 1 X Slope (%)  | 3.2  |      | X Walk 2 X Slope (%)        | N/A  |  |  |
| N/A                                     | Ramp inside XWalk1?   | N/A  | N/A  | Ramp inside XWalk2?         | N/A  |  |  |
|                                         | Road Slope (%)        | N/A  | N/A  | Clear Space?                | N/A  |  |  |
|                                         | Road X Slope (%)      | N/A  | N/A  | Clear Space to XWalk (in)   | N/A  |  |  |
| N/A                                     | Any Obstructions?     | N/A  | N/A  | Storm Grate/Utility Hazard? | N/A  |  |  |
|                                         | Obstruction Type      |      |      | Storm Grate/Utility Type    |      |  |  |
|                                         |                       | N/A  |      |                             | N/A  |  |  |
|                                         |                       |      | Yes  | Surface Condition? (G/P)    | Good |  |  |