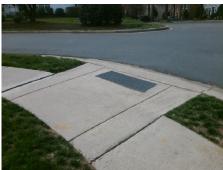

Total Cost:

1850.00

| Field Measurements/Component Compliance |                       |      |      |                             |      |  |  |
|-----------------------------------------|-----------------------|------|------|-----------------------------|------|--|--|
| Compliance Description                  |                       | Data | Comp | liance Description          | Data |  |  |
| N/A                                     | Ramp Length (in)      | 48.0 | Yes  | Ramp Slope (%)              | 5.7  |  |  |
| Yes                                     | Ramp Width (in)       | 60.0 | No   | Ramp XSlope (%)             | 10.8 |  |  |
| N/A                                     | Flare Type LT         | N/A  | N/A  | Flare Type RT               | N/A  |  |  |
| N/A                                     | Flare Slope LT (%)    | N/A  | N/A  | Flare Slope RT (%)          | N/A  |  |  |
| N/A                                     | Flare Traversable LT? | N/A  | N/A  | Flare Traversable RT?       | N/A  |  |  |
| N/A                                     | Landing Length (in)   | N/A  | N/A  | DWS Provided?               | N/A  |  |  |
| N/A                                     | Landing Width (in)    | N/A  | N/A  | DWS Contrast?               | N/A  |  |  |
| N/A                                     | Landing Slope (%)     | N/A  | N/A  | DWS Length (in)             | N/A  |  |  |
| N/A                                     | Landing X Slope (%)   | N/A  | N/A  | DWS Full Width?             | N/A  |  |  |
| N/A                                     | Landing Curb? (Y/N)   | N/A  | N/A  | DWS Offset (in)             | N/A  |  |  |
| N/A                                     | Shared Landing?       | N/A  |      |                             |      |  |  |
| N/A                                     | Gutter Ponding?       | N/A  | N/A  | Gutter Slope (%)            | N/A  |  |  |
| N/A                                     | Gutter Lip Ht (in)    | N/A  | N/A  | Gutter X Slope (%)          | N/A  |  |  |
| N/A                                     | Painted X Walk1?      | No   | N/A  | Painted X Walk2?            | N/A  |  |  |
|                                         | X Walk 1 Direction    | To S |      | X Walk 2 Direction          | N/A  |  |  |
| N/A                                     | X Walk 1 Width (in)   | N/A  | N/A  | X Walk 2 Width (in)         | N/A  |  |  |
|                                         | X Walk 1 Slope (%)    | 7.1  |      | X Walk 2 Slope (%)          | N/A  |  |  |
|                                         | X Walk 1 X Slope (%)  | 3.2  |      | X Walk 2 X Slope (%)        | N/A  |  |  |
| N/A                                     | Ramp inside XWalk1?   | N/A  | N/A  | Ramp inside XWalk2?         | N/A  |  |  |
|                                         | Road Slope (%)        | N/A  | N/A  | Clear Space?                | N/A  |  |  |
|                                         | Road X Slope (%)      | N/A  | N/A  | Clear Space to XWalk (in)   | N/A  |  |  |
| N/A                                     | Any Obstructions?     | N/A  | N/A  | Storm Grate/Utility Hazard? | N/A  |  |  |
|                                         | Obstruction Type      |      |      | Storm Grate/Utility Type    |      |  |  |
|                                         |                       | N/A  |      |                             | N/A  |  |  |
|                                         |                       |      | Yes  | Surface Condition? (G/P)    | Good |  |  |