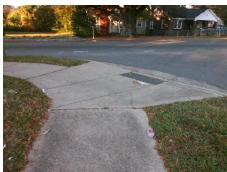

## Field Measurements/Component Compliance

**PRYOR ST** Street 1 Name Stop Condition-Street 2 StopSign Street 2 Name N/A Stop Condition-Street 1 N/A

Remove & Replace Entire Ramp. Surveyor Notes: N/A PROW/ADA: Not Found, R304.5.1, R304.5.3

Total Cost: 1850.00

| Compl | iance Description     | Data | Compl | liance | Description             | Data |
|-------|-----------------------|------|-------|--------|-------------------------|------|
| N/A   | Ramp Length (in)      | 52.0 | Yes   | Ramp   | Slope (%)               | 5.1  |
| No    | Ramp Width (in)       | 41.5 | No    | Ramp   | XSlope (%)              | 4.3  |
| N/A   | Flare Type LT         | N/A  | N/A   | Flare  | Type RT                 | N/A  |
| N/A   | Flare Slope LT (%)    | N/A  | N/A   | Flare  | Slope RT (%)            | N/A  |
| N/A   | Flare Traversable LT? | N/A  | N/A   | Flare  | Traversable RT?         | N/A  |
| N/A   | Landing Length (in)   | N/A  | N/A   | DWS    | Provided?               | N/A  |
| N/A   | Landing Width (in)    | N/A  | N/A   | DWS    | Contrast?               | N/A  |
| N/A   | Landing Slope (%)     | N/A  | N/A   | DWS    | Length (in)             | N/A  |
| N/A   | Landing X Slope (%)   | N/A  | N/A   | DWS    | Full Width?             | N/A  |
| N/A   | Landing Curb? (Y/N)   | N/A  | N/A   | DWS    | Offset (in)             | N/A  |
| N/A   | Shared Landing?       | N/A  |       |        |                         |      |
| N/A   | Gutter Ponding?       | N/A  | N/A   | Gutte  | er Slope (%)            | N/A  |
| N/A   | Gutter Lip Ht (in)    | N/A  | N/A   | Gutte  | r X Slope (%)           | N/A  |
| N/A   | Painted X Walk1?      | No   | N/A   | Paint  | ed X Walk2?             | N/A  |
|       | X Walk 1 Direction    | To N |       | X Wa   | lk 2 Direction          | N/A  |
| N/A   | X Walk 1 Width (in)   | N/A  | N/A   | X Wa   | lk 2 Width (in)         | N/A  |
|       | X Walk 1 Slope (%)    | 2.9  |       | X Wa   | lk 2 Slope (%)          | N/A  |
|       | X Walk 1 X Slope (%)  | 7.7  |       | X Wa   | lk 2 X Slope (%)        | N/A  |
| N/A   | Ramp inside XWalk1?   | N/A  | N/A   | Ram    | inside XWalk2?          | N/A  |
|       | Road Slope (%)        | N/A  | N/A   | Clear  | Space?                  | N/A  |
|       | Road X Slope (%)      | N/A  | N/A   | Clear  | Space to XWalk (in)     | N/A  |
| N/A   | Any Obstructions?     | N/A  | N/A   | Storn  | n Grate/Utility Hazard? | N/A  |
|       | Obstruction Type      |      |       | Storn  | n Grate/Utility Type    |      |
|       |                       | N/A  |       |        |                         | N/A  |
|       |                       |      | Yes   | Surfa  | ce Condition? (G/P)     | Good |