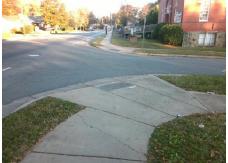

## Field Measurements/Component Compliance

**PRYOR ST** Street 1 Name Stop Condition-Street 2 StopSign Street 2 Name N/A Stop Condition-Street 1 N/A

Remove & Replace Entire Ramp. Surveyor Notes: N/A PROW/ADA: Not Found, R304.5.1, R304.5.3

Total Cost: 1850.00

| Compl | iance Description     | Data | Compl | liance | Description             | Data |
|-------|-----------------------|------|-------|--------|-------------------------|------|
| N/A   | Ramp Length (in)      | 52.0 | Yes   | Ramp   | Slope (%)               | 5.1  |
| No    | Ramp Width (in)       | 41.5 | No    | Ramp   | XSlope (%)              | 4.3  |
| N/A   | Flare Type LT         | N/A  | N/A   | Flare  | Type RT                 | N/A  |
| N/A   | Flare Slope LT (%)    | N/A  | N/A   | Flare  | Slope RT (%)            | N/A  |
| N/A   | Flare Traversable LT? | N/A  | N/A   | Flare  | Traversable RT?         | N/A  |
| N/A   | Landing Length (in)   | N/A  | N/A   | DWS    | Provided?               | N/A  |
| N/A   | Landing Width (in)    | N/A  | N/A   | DWS    | Contrast?               | N/A  |
| N/A   | Landing Slope (%)     | N/A  | N/A   | DWS    | Length (in)             | N/A  |
| N/A   | Landing X Slope (%)   | N/A  | N/A   | DWS    | Full Width?             | N/A  |
| N/A   | Landing Curb? (Y/N)   | N/A  | N/A   | DWS    | Offset (in)             | N/A  |
| N/A   | Shared Landing?       | N/A  |       |        |                         |      |
| N/A   | Gutter Ponding?       | N/A  | N/A   | Gutte  | er Slope (%)            | N/A  |
| N/A   | Gutter Lip Ht (in)    | N/A  | N/A   | Gutte  | r X Slope (%)           | N/A  |
| N/A   | Painted X Walk1?      | No   | N/A   | Paint  | ed X Walk2?             | N/A  |
|       | X Walk 1 Direction    | To N |       | X Wa   | lk 2 Direction          | N/A  |
| N/A   | X Walk 1 Width (in)   | N/A  | N/A   | X Wa   | lk 2 Width (in)         | N/A  |
|       | X Walk 1 Slope (%)    | 2.9  |       | X Wa   | lk 2 Slope (%)          | N/A  |
|       | X Walk 1 X Slope (%)  | 7.7  |       | X Wa   | lk 2 X Slope (%)        | N/A  |
| N/A   | Ramp inside XWalk1?   | N/A  | N/A   | Ram    | inside XWalk2?          | N/A  |
|       | Road Slope (%)        | N/A  | N/A   | Clear  | Space?                  | N/A  |
|       | Road X Slope (%)      | N/A  | N/A   | Clear  | Space to XWalk (in)     | N/A  |
| N/A   | Any Obstructions?     | N/A  | N/A   | Storn  | n Grate/Utility Hazard? | N/A  |
|       | Obstruction Type      |      |       | Storn  | n Grate/Utility Type    |      |
|       |                       | N/A  |       |        |                         | N/A  |
|       |                       |      | Yes   | Surfa  | ce Condition? (G/P)     | Good |