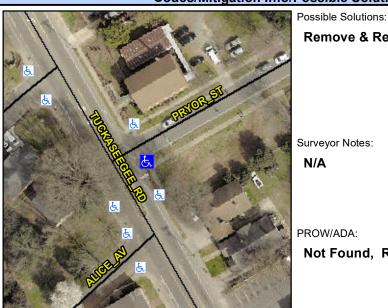

## **Access Compliance Report Public Rights-of-Way** (Curb Ramps)

Intersection ID: 10740 Main Street: PRYOR ST **Cross Street: TUCKASEEGEE RD** Location: S ADA ID: 7E04440D598D Ramp Type: Perp Initial Pass/Fail: Fail **Overall Compliance: No Severity Score:** 10

## Field Measurements/Component Compliance

**PRYOR ST** Street 1 Name Stop Condition-Street 2 StopSign Street 2 Name N/A Stop Condition-Street 1 N/A

Remove & Replace Entire Ramp. Surveyor Notes: N/A PROW/ADA: Not Found, R304.5.1, R304.5.3