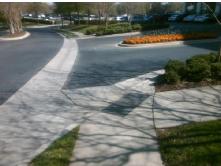

## Field Measurements/Component Compliance

Street 1 Name
Stop Condition-Street 2
Street 2 Name
Stop Condition-Street 1

ENTRANCE StopSign ARCO CORPORATE DR None Possible Solutions:

Remove & Replace Curb Ramp With
Two New Directional Ramps or
Equivalent.

Surveyor Notes:

N/A

PROW/ADA:

Not Found, R304.2.2

Total Cost: \$ 3200.00

| Field Measurements/Component Compliance |                       |      |      |                             |      |
|-----------------------------------------|-----------------------|------|------|-----------------------------|------|
| Compliance Description                  |                       | Data | Comp | liance Description          | Data |
| N/A                                     | Ramp Length (in)      | 28.0 | No   | Ramp Slope (%)              | 12.5 |
| Yes                                     | Ramp Width (in)       | 48.0 | Yes  | Ramp XSlope (%)             | 0.4  |
| N/A                                     | Flare Type LT         | N/A  | N/A  | Flare Type RT               | N/A  |
| N/A                                     | Flare Slope LT (%)    | N/A  | N/A  | Flare Slope RT (%)          | N/A  |
| N/A                                     | Flare Traversable LT? | N/A  | N/A  | Flare Traversable RT?       | N/A  |
| N/A                                     | Landing Length (in)   | N/A  | N/A  | DWS Provided?               | N/A  |
| N/A                                     | Landing Width (in)    | N/A  | N/A  | DWS Contrast?               | N/A  |
| N/A                                     | Landing Slope (%)     | N/A  | N/A  | DWS Length (in)             | N/A  |
| N/A                                     | Landing X Slope (%)   | N/A  | N/A  | DWS Full Width?             | N/A  |
| N/A                                     | Landing Curb? (Y/N)   | N/A  | N/A  | DWS Offset (in)             | N/A  |
| N/A                                     | Shared Landing?       | N/A  |      |                             |      |
| N/A                                     | Gutter Ponding?       | N/A  | N/A  | Gutter Slope (%)            | N/A  |
| N/A                                     | Gutter Lip Ht (in)    | N/A  | N/A  | Gutter X Slope (%)          | N/A  |
| N/A                                     | Painted X Walk1?      | No   | N/A  | Painted X Walk2?            | No   |
|                                         | X Walk 1 Direction    | To N |      | X Walk 2 Direction          | To W |
| N/A                                     | X Walk 1 Width (in)   | N/A  | N/A  | X Walk 2 Width (in)         | N/A  |
|                                         | X Walk 1 Slope (%)    | 4.4  |      | X Walk 2 Slope (%)          | 3.1  |
|                                         | X Walk 1 X Slope (%)  | 6.1  |      | X Walk 2 X Slope (%)        | 3.4  |
| N/A                                     | Ramp inside XWalk1?   | N/A  | N/A  | Ramp inside XWalk2?         | N/A  |
|                                         | Road Slope (%)        | 0.7  | N/A  | Clear Space?                | N/A  |
|                                         | Road X Slope (%)      | 5.0  | N/A  | Clear Space to XWalk (in)   | N/A  |
| N/A                                     | Any Obstructions?     | N/A  | N/A  | Storm Grate/Utility Hazard? | N/A  |
|                                         | Obstruction Type      |      |      | Storm Grate/Utility Type    |      |
|                                         |                       | N/A  |      |                             | N/A  |
|                                         |                       |      | Yes  | Surface Condition? (G/P)    | Good |
| i ruita - iii                           |                       |      |      |                             |      |