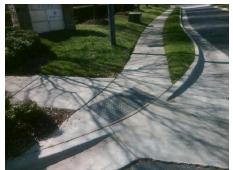

## Field Measurements/Component Compliance

Street 1 Name
Stop Condition-Street 2
Street 2 Name
Stop Condition-Street 1

ENTRANCE StopSign ARCO CORPORATE DR None Possible Solutions:

Remove & Replace Curb Ramp With
Two New Directional Ramps or
Equivalent.

Surveyor Notes:

N/A

PROW/ADA:

Not Found, R304.2.2

Total Cost: \$ 3200.00

| Field Measurements/Component Compliance |                       |      |      |                             |      |
|-----------------------------------------|-----------------------|------|------|-----------------------------|------|
| Compliance Description                  |                       | Data | Comp | liance Description          | Data |
| N/A                                     | Ramp Length (in)      | 28.0 | No   | Ramp Slope (%)              | 12.5 |
| Yes                                     | Ramp Width (in)       | 48.0 | Yes  | Ramp XSlope (%)             | 0.4  |
| N/A                                     | Flare Type LT         | N/A  | N/A  | Flare Type RT               | N/A  |
| N/A                                     | Flare Slope LT (%)    | N/A  | N/A  | Flare Slope RT (%)          | N/A  |
| N/A                                     | Flare Traversable LT? | N/A  | N/A  | Flare Traversable RT?       | N/A  |
| N/A                                     | Landing Length (in)   | N/A  | N/A  | DWS Provided?               | N/A  |
| N/A                                     | Landing Width (in)    | N/A  | N/A  | DWS Contrast?               | N/A  |
| N/A                                     | Landing Slope (%)     | N/A  | N/A  | DWS Length (in)             | N/A  |
| N/A                                     | Landing X Slope (%)   | N/A  | N/A  | DWS Full Width?             | N/A  |
| N/A                                     | Landing Curb? (Y/N)   | N/A  | N/A  | DWS Offset (in)             | N/A  |
| N/A                                     | Shared Landing?       | N/A  |      |                             |      |
| N/A                                     | Gutter Ponding?       | N/A  | N/A  | Gutter Slope (%)            | N/A  |
| N/A                                     | Gutter Lip Ht (in)    | N/A  | N/A  | Gutter X Slope (%)          | N/A  |
| N/A                                     | Painted X Walk1?      | No   | N/A  | Painted X Walk2?            | No   |
|                                         | X Walk 1 Direction    | To N |      | X Walk 2 Direction          | To W |
| N/A                                     | X Walk 1 Width (in)   | N/A  | N/A  | X Walk 2 Width (in)         | N/A  |
|                                         | X Walk 1 Slope (%)    | 4.4  |      | X Walk 2 Slope (%)          | 3.1  |
|                                         | X Walk 1 X Slope (%)  | 6.1  |      | X Walk 2 X Slope (%)        | 3.4  |
| N/A                                     | Ramp inside XWalk1?   | N/A  | N/A  | Ramp inside XWalk2?         | N/A  |
|                                         | Road Slope (%)        | 0.7  | N/A  | Clear Space?                | N/A  |
|                                         | Road X Slope (%)      | 5.0  | N/A  | Clear Space to XWalk (in)   | N/A  |
| N/A                                     | Any Obstructions?     | N/A  | N/A  | Storm Grate/Utility Hazard? | N/A  |
|                                         | Obstruction Type      |      |      | Storm Grate/Utility Type    |      |
|                                         |                       | N/A  |      |                             | N/A  |
|                                         |                       |      | Yes  | Surface Condition? (G/P)    | Good |
| i ruita - iii                           |                       |      |      |                             |      |