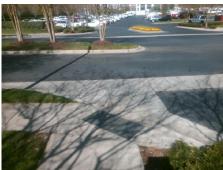

## Field Measurements/Component Compliance

Street 1 Name
Stop Condition-Street 2
Street 2 Name
Stop Condition-Street 1

ENTRANCE StopSign ARCO CORPORATE DR None Possible Solutions:

Remove & Replace Curb Ramp With
Two New Directional Ramps or
Equivalent.

Surveyor Notes:

N/A

PROW/ADA:

Not Found, R304.2.2

Total Cost: \$ 3200.00

| Field Measurements/Component Compliance |                       |      |      |                             |      |
|-----------------------------------------|-----------------------|------|------|-----------------------------|------|
| Compliance Description                  |                       | Data | Comp | liance Description          | Data |
| N/A                                     | Ramp Length (in)      | 28.0 | No   | Ramp Slope (%)              | 12.5 |
| Yes                                     | Ramp Width (in)       | 48.0 | Yes  | Ramp XSlope (%)             | 0.4  |
| N/A                                     | Flare Type LT         | N/A  | N/A  | Flare Type RT               | N/A  |
| N/A                                     | Flare Slope LT (%)    | N/A  | N/A  | Flare Slope RT (%)          | N/A  |
| N/A                                     | Flare Traversable LT? | N/A  | N/A  | Flare Traversable RT?       | N/A  |
| N/A                                     | Landing Length (in)   | N/A  | N/A  | DWS Provided?               | N/A  |
| N/A                                     | Landing Width (in)    | N/A  | N/A  | DWS Contrast?               | N/A  |
| N/A                                     | Landing Slope (%)     | N/A  | N/A  | DWS Length (in)             | N/A  |
| N/A                                     | Landing X Slope (%)   | N/A  | N/A  | DWS Full Width?             | N/A  |
| N/A                                     | Landing Curb? (Y/N)   | N/A  | N/A  | DWS Offset (in)             | N/A  |
| N/A                                     | Shared Landing?       | N/A  |      |                             |      |
| N/A                                     | Gutter Ponding?       | N/A  | N/A  | Gutter Slope (%)            | N/A  |
| N/A                                     | Gutter Lip Ht (in)    | N/A  | N/A  | Gutter X Slope (%)          | N/A  |
| N/A                                     | Painted X Walk1?      | No   | N/A  | Painted X Walk2?            | No   |
|                                         | X Walk 1 Direction    | To N |      | X Walk 2 Direction          | To W |
| N/A                                     | X Walk 1 Width (in)   | N/A  | N/A  | X Walk 2 Width (in)         | N/A  |
|                                         | X Walk 1 Slope (%)    | 4.4  |      | X Walk 2 Slope (%)          | 3.1  |
|                                         | X Walk 1 X Slope (%)  | 6.1  |      | X Walk 2 X Slope (%)        | 3.4  |
| N/A                                     | Ramp inside XWalk1?   | N/A  | N/A  | Ramp inside XWalk2?         | N/A  |
|                                         | Road Slope (%)        | 0.7  | N/A  | Clear Space?                | N/A  |
|                                         | Road X Slope (%)      | 5.0  | N/A  | Clear Space to XWalk (in)   | N/A  |
| N/A                                     | Any Obstructions?     | N/A  | N/A  | Storm Grate/Utility Hazard? | N/A  |
|                                         | Obstruction Type      |      |      | Storm Grate/Utility Type    |      |
|                                         |                       | N/A  |      |                             | N/A  |
|                                         |                       |      | Yes  | Surface Condition? (G/P)    | Good |
| i ruita - iii                           |                       |      |      |                             |      |