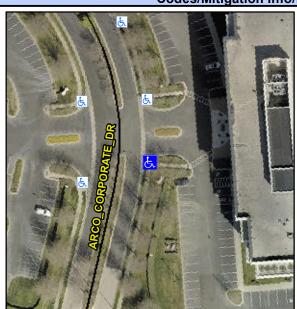

## Access Compliance Report Public Rights-of-Way (Curb Ramps)

Intersection ID: 10019902 Main Street: ARCO\_CORPORATE\_DR Cross Street: N/A Location: SE

ADA ID: 7E09ACE38E18 Ramp Type: PerpDiag Initial Pass/Fail: Fail Overall Compliance: No Severity Score: 25

## Field Measurements/Component Compliance

Street 1 Name
Stop Condition-Street 2
Street 2 Name
Stop Condition-Street 1

ENTRANCE StopSign ARCO CORPORATE DR None Possible Solutions:

Remove & Replace Curb Ramp With
Two New Directional Ramps or
Equivalent.