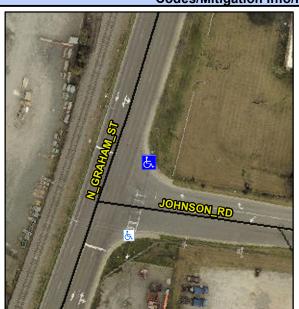

## **Access Compliance Report Public Rights-of-Way** (Curb Ramps)

Intersection ID: 8320 Main Street: JOHNSON\_RD Cross Street: N\_GRAHAM\_ST Location: NE **Overall Compliance: No** ADA ID: 7E0C144DBFD6 Ramp Type: Perp Initial Pass/Fail: Fail **Severity Score:** 8.75

Codes/Mitigation Info/Possible Solution

**JOHNSON RD** Street 1 Name Stop Condition-Street 2 Signal Street 2 Name N/A Stop Condition-Street 1 N/A

| 1 CSSIBIC COIGUION            |     |
|-------------------------------|-----|
| Possible Solutions:           | Con |
| Remove & Replace Entire Ramp. | N/A |
| ·                             | No  |
|                               | N/A |
|                               | N/A |
|                               | N/A |
|                               | N/A |
| Surveyor Notes:               | N/A |
| N/A                           | N/A |
|                               | N/A |
|                               | N/A |
|                               | N/A |
| PROW/ADA:                     | N/A |
| Not Found, R304.5.1           | N/A |
| ·                             | N/A |
|                               | N/A |
|                               | N/A |
|                               |     |