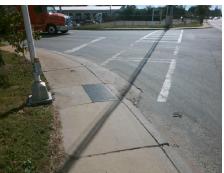

## **Access Compliance Report Public Rights-of-Way** (Curb Ramps)

Intersection ID: 8320 Main Street: JOHNSON\_RD Cross Street: N\_GRAHAM\_ST Location: NE **Overall Compliance: No** ADA ID: 7E0C144DBFD6 Ramp Type: Perp Initial Pass/Fail: Fail **Severity Score:** 8.75

| Field Measurements/Component Compliance |                       |       |      |                             |      |  |  |
|-----------------------------------------|-----------------------|-------|------|-----------------------------|------|--|--|
| Comp                                    | liance Description    | Data  | Comp | liance Description          | Data |  |  |
| N/A                                     | Ramp Length (in)      | 60.0  | Yes  | Ramp Slope (%)              | 7.0  |  |  |
| No                                      | Ramp Width (in)       | 47.0  | Yes  | Ramp XSlope (%)             | 0.9  |  |  |
| N/A                                     | Flare Type LT         | N/A   | N/A  | Flare Type RT               | N/A  |  |  |
| N/A                                     | Flare Slope LT (%)    | N/A   | N/A  | Flare Slope RT (%)          | N/A  |  |  |
| N/A                                     | Flare Traversable LT? | N/A   | N/A  | Flare Traversable RT?       | N/A  |  |  |
| N/A                                     | Landing Length (in)   | N/A   | N/A  | DWS Provided?               | N/A  |  |  |
| N/A                                     | Landing Width (in)    | N/A   | N/A  | DWS Contrast?               | N/A  |  |  |
| N/A                                     | Landing Slope (%)     | N/A   | N/A  | DWS Length (in)             | N/A  |  |  |
| N/A                                     | Landing X Slope (%)   | N/A   | N/A  | DWS Full Width?             | N/A  |  |  |
| N/A                                     | Landing Curb? (Y/N)   | N/A   | N/A  | DWS Offset (in)             | N/A  |  |  |
| N/A                                     | Shared Landing?       | N/A   |      |                             |      |  |  |
| N/A                                     | Gutter Ponding?       | N/A   | N/A  | Gutter Slope (%)            | N/A  |  |  |
| N/A                                     | Gutter Lip Ht (in)    | 1.0   | N/A  | Gutter X Slope (%)          | N/A  |  |  |
| N/A                                     | Painted X Walk1?      | Yes   | N/A  | Painted X Walk2?            | N/A  |  |  |
|                                         | X Walk 1 Direction    | To SW |      | X Walk 2 Direction          | N/A  |  |  |
| N/A                                     | X Walk 1 Width (in)   | 102.0 | N/A  | X Walk 2 Width (in)         | N/A  |  |  |
|                                         | X Walk 1 Slope (%)    | 1.7   |      | X Walk 2 Slope (%)          | N/A  |  |  |
|                                         | X Walk 1 X Slope (%)  | 2.3   |      | X Walk 2 X Slope (%)        | N/A  |  |  |
| N/A                                     | Ramp inside XWalk1?   | Yes   | N/A  | Ramp inside XWalk2?         | N/A  |  |  |
|                                         | Road Slope (%)        | N/A   | N/A  | Clear Space?                | N/A  |  |  |
|                                         | Road X Slope (%)      | N/A   | N/A  | Clear Space to XWalk (in)   | N/A  |  |  |
| N/A                                     | Any Obstructions?     | N/A   | N/A  | Storm Grate/Utility Hazard? | N/A  |  |  |
|                                         | Obstruction Type      |       |      | Storm Grate/Utility Type    |      |  |  |
|                                         |                       | N/A   |      |                             | N/A  |  |  |
|                                         |                       |       | Yes  | Surface Condition? (G/P)    | Good |  |  |
|                                         |                       |       |      |                             |      |  |  |