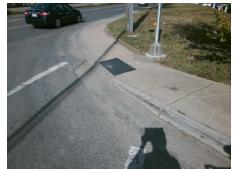

## **Access Compliance Report Public Rights-of-Way** (Curb Ramps)

Intersection ID: 8320 Main Street: JOHNSON\_RD Cross Street: N\_GRAHAM\_ST Location: NE **Overall Compliance: No** ADA ID: 7E0C144DBFD6 Ramp Type: Perp Initial Pass/Fail: Fail **Severity Score:** 8.75

| Field Measurements/Component Compliance |                       |       |      |                             |      |  |  |
|-----------------------------------------|-----------------------|-------|------|-----------------------------|------|--|--|
| Comp                                    | liance Description    | Data  | Comp | liance Description          | Data |  |  |
| N/A                                     | Ramp Length (in)      | 60.0  | Yes  | Ramp Slope (%)              | 7.0  |  |  |
| No                                      | Ramp Width (in)       | 47.0  | Yes  | Ramp XSlope (%)             | 0.9  |  |  |
| N/A                                     | Flare Type LT         | N/A   | N/A  | Flare Type RT               | N/A  |  |  |
| N/A                                     | Flare Slope LT (%)    | N/A   | N/A  | Flare Slope RT (%)          | N/A  |  |  |
| N/A                                     | Flare Traversable LT? | N/A   | N/A  | Flare Traversable RT?       | N/A  |  |  |
| N/A                                     | Landing Length (in)   | N/A   | N/A  | DWS Provided?               | N/A  |  |  |
| N/A                                     | Landing Width (in)    | N/A   | N/A  | DWS Contrast?               | N/A  |  |  |
| N/A                                     | Landing Slope (%)     | N/A   | N/A  | DWS Length (in)             | N/A  |  |  |
| N/A                                     | Landing X Slope (%)   | N/A   | N/A  | DWS Full Width?             | N/A  |  |  |
| N/A                                     | Landing Curb? (Y/N)   | N/A   | N/A  | DWS Offset (in)             | N/A  |  |  |
| N/A                                     | Shared Landing?       | N/A   |      |                             |      |  |  |
| N/A                                     | Gutter Ponding?       | N/A   | N/A  | Gutter Slope (%)            | N/A  |  |  |
| N/A                                     | Gutter Lip Ht (in)    | 1.0   | N/A  | Gutter X Slope (%)          | N/A  |  |  |
| N/A                                     | Painted X Walk1?      | Yes   | N/A  | Painted X Walk2?            | N/A  |  |  |
|                                         | X Walk 1 Direction    | To SW |      | X Walk 2 Direction          | N/A  |  |  |
| N/A                                     | X Walk 1 Width (in)   | 102.0 | N/A  | X Walk 2 Width (in)         | N/A  |  |  |
|                                         | X Walk 1 Slope (%)    | 1.7   |      | X Walk 2 Slope (%)          | N/A  |  |  |
|                                         | X Walk 1 X Slope (%)  | 2.3   |      | X Walk 2 X Slope (%)        | N/A  |  |  |
| N/A                                     | Ramp inside XWalk1?   | Yes   | N/A  | Ramp inside XWalk2?         | N/A  |  |  |
|                                         | Road Slope (%)        | N/A   | N/A  | Clear Space?                | N/A  |  |  |
|                                         | Road X Slope (%)      | N/A   | N/A  | Clear Space to XWalk (in)   | N/A  |  |  |
| N/A                                     | Any Obstructions?     | N/A   | N/A  | Storm Grate/Utility Hazard? | N/A  |  |  |
|                                         | Obstruction Type      |       |      | Storm Grate/Utility Type    |      |  |  |
|                                         |                       | N/A   |      |                             | N/A  |  |  |
|                                         |                       |       | Yes  | Surface Condition? (G/P)    | Good |  |  |
|                                         |                       |       |      |                             |      |  |  |