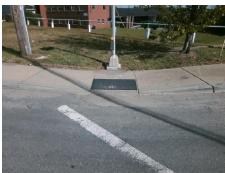

## **Access Compliance Report Public Rights-of-Way** (Curb Ramps)

Intersection ID: 8320 Main Street: JOHNSON\_RD Cross Street: N\_GRAHAM\_ST Location: NE **Overall Compliance: No** ADA ID: 7E0C144DBFD6 Ramp Type: Perp Initial Pass/Fail: Fail **Severity Score:** 8.75

| Field Measurements/Component Compliance |                       |       |      |                             |      |  |  |
|-----------------------------------------|-----------------------|-------|------|-----------------------------|------|--|--|
| Comp                                    | liance Description    | Data  | Comp | liance Description          | Data |  |  |
| N/A                                     | Ramp Length (in)      | 60.0  | Yes  | Ramp Slope (%)              | 7.0  |  |  |
| No                                      | Ramp Width (in)       | 47.0  | Yes  | Ramp XSlope (%)             | 0.9  |  |  |
| N/A                                     | Flare Type LT         | N/A   | N/A  | Flare Type RT               | N/A  |  |  |
| N/A                                     | Flare Slope LT (%)    | N/A   | N/A  | Flare Slope RT (%)          | N/A  |  |  |
| N/A                                     | Flare Traversable LT? | N/A   | N/A  | Flare Traversable RT?       | N/A  |  |  |
| N/A                                     | Landing Length (in)   | N/A   | N/A  | DWS Provided?               | N/A  |  |  |
| N/A                                     | Landing Width (in)    | N/A   | N/A  | DWS Contrast?               | N/A  |  |  |
| N/A                                     | Landing Slope (%)     | N/A   | N/A  | DWS Length (in)             | N/A  |  |  |
| N/A                                     | Landing X Slope (%)   | N/A   | N/A  | DWS Full Width?             | N/A  |  |  |
| N/A                                     | Landing Curb? (Y/N)   | N/A   | N/A  | DWS Offset (in)             | N/A  |  |  |
| N/A                                     | Shared Landing?       | N/A   |      |                             |      |  |  |
| N/A                                     | Gutter Ponding?       | N/A   | N/A  | Gutter Slope (%)            | N/A  |  |  |
| N/A                                     | Gutter Lip Ht (in)    | 1.0   | N/A  | Gutter X Slope (%)          | N/A  |  |  |
| N/A                                     | Painted X Walk1?      | Yes   | N/A  | Painted X Walk2?            | N/A  |  |  |
|                                         | X Walk 1 Direction    | To SW |      | X Walk 2 Direction          | N/A  |  |  |
| N/A                                     | X Walk 1 Width (in)   | 102.0 | N/A  | X Walk 2 Width (in)         | N/A  |  |  |
|                                         | X Walk 1 Slope (%)    | 1.7   |      | X Walk 2 Slope (%)          | N/A  |  |  |
|                                         | X Walk 1 X Slope (%)  | 2.3   |      | X Walk 2 X Slope (%)        | N/A  |  |  |
| N/A                                     | Ramp inside XWalk1?   | Yes   | N/A  | Ramp inside XWalk2?         | N/A  |  |  |
|                                         | Road Slope (%)        | N/A   | N/A  | Clear Space?                | N/A  |  |  |
|                                         | Road X Slope (%)      | N/A   | N/A  | Clear Space to XWalk (in)   | N/A  |  |  |
| N/A                                     | Any Obstructions?     | N/A   | N/A  | Storm Grate/Utility Hazard? | N/A  |  |  |
|                                         | Obstruction Type      |       |      | Storm Grate/Utility Type    |      |  |  |
|                                         |                       | N/A   |      |                             | N/A  |  |  |
|                                         |                       |       | Yes  | Surface Condition? (G/P)    | Good |  |  |
|                                         |                       |       |      |                             |      |  |  |