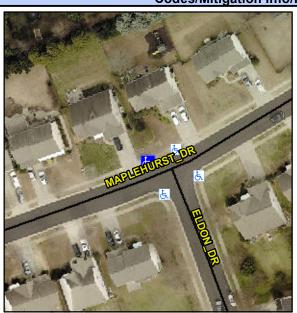

## **Access Compliance Report Public Rights-of-Way** (Curb Ramps)

Intersection ID: 45179 Main Street: ELDON DR **Cross Street: MAPLEHURST DR** Location: NW **Overall Compliance: No** ADA ID: 7E0CBF7EED94 Ramp Type: Perp Initial Pass/Fail: Pass **Severity Score:** 25

**Codes/Mitigation Info/Possible Solution** 

| Street 1 Name           | MAPLEHURST DR |
|-------------------------|---------------|
| Stop Condition-Street 2 | None          |
| Street 2 Name           | N/A           |
| Stop Condition-Street 1 | N/A           |