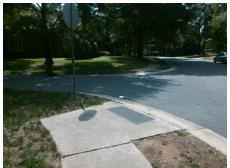

## Field Measurements/Component Compliance

Street 1 Name
Stop Condition-Street 2
Street 2 Name
Stop Condition-Street 1

SEQUOIA RED LN None JARDINIERE CT StopSign Possible Solutions:

Remove & Replace Curb Ramp With
Two New Directional Ramps or
Equivalent.

Surveyor Notes:
N/A

PROW/ADA:
Not Found, R304.5.3

Total Cost: \$ 3200.00

| Compliance Description Data |                       | Data  | Comp | oliance Description         | Data |
|-----------------------------|-----------------------|-------|------|-----------------------------|------|
| N/A                         | Ramp Length (in)      | 30.5  | Yes  | Ramp Slope (%)              | 6.1  |
| Yes                         | Ramp Width (in)       | 48.0  | No   | Ramp XSlope (%)             | 5.4  |
| N/A                         | Flare Type LT         | N/A   | N/A  | Flare Type RT               | N/A  |
| N/A                         | Flare Slope LT (%)    | N/A   | N/A  | Flare Slope RT (%)          | N/A  |
| N/A                         | Flare Traversable LT? | N/A   | N/A  | Flare Traversable RT?       | N/A  |
| N/A                         | Landing Length (in)   | N/A   | N/A  | DWS Provided?               | N/A  |
| N/A                         | Landing Width (in)    | N/A   | N/A  | DWS Contrast?               | N/A  |
| N/A                         | Landing Slope (%)     | N/A   | N/A  | DWS Length (in)             | N/A  |
| N/A                         | Landing X Slope (%)   | N/A   | N/A  | DWS Full Width?             | N/A  |
| N/A                         | Landing Curb? (Y/N)   | N/A   | N/A  | DWS Offset (in)             | N/A  |
| N/A                         | Shared Landing?       | N/A   |      |                             |      |
| N/A                         | Gutter Ponding?       | N/A   | N/A  | Gutter Slope (%)            | N/A  |
| N/A                         | Gutter Lip Ht (in)    | 1.0   | N/A  | Gutter X Slope (%)          | N/A  |
| N/A                         | Painted X Walk1?      | No    | N/A  | Painted X Walk2?            | No   |
|                             | X Walk 1 Direction    | To SW |      | X Walk 2 Direction          | To S |
| N/A                         | X Walk 1 Width (in)   | N/A   | N/A  | X Walk 2 Width (in)         | N/A  |
|                             | X Walk 1 Slope (%)    | 1.9   |      | X Walk 2 Slope (%)          | 5.8  |
|                             | X Walk 1 X Slope (%)  | 4.8   |      | X Walk 2 X Slope (%)        | 1.1  |
| N/A                         | Ramp inside XWalk1?   | N/A   | N/A  | Ramp inside XWalk2?         | N/A  |
|                             | Road Slope (%)        | 3.3   | N/A  | Clear Space?                | N/A  |
|                             | Road X Slope (%)      | 2.0   | N/A  | Clear Space to XWalk (in)   | N/A  |
| N/A                         | Any Obstructions?     | N/A   | N/A  | Storm Grate/Utility Hazard? | N/A  |
|                             | Obstruction Type      |       |      | Storm Grate/Utility Type    |      |
|                             |                       | N/A   |      |                             | N/A  |
|                             |                       |       | Yes  | Surface Condition? (G/P)    | Good |