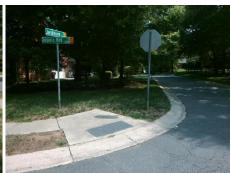

## Field Measurements/Component Compliance

Street 1 Name
Stop Condition-Street 2
Street 2 Name
Stop Condition-Street 1

SEQUOIA RED LN None JARDINIERE CT StopSign Possible Solutions:

Remove & Replace Curb Ramp With
Two New Directional Ramps or
Equivalent.

Surveyor Notes:
N/A

PROW/ADA:
Not Found, R304.5.3

Total Cost: \$ 3200.00

| Compliance Description Data |                       | Data  | Comp | oliance Description         | Data |
|-----------------------------|-----------------------|-------|------|-----------------------------|------|
| N/A                         | Ramp Length (in)      | 30.5  | Yes  | Ramp Slope (%)              | 6.1  |
| Yes                         | Ramp Width (in)       | 48.0  | No   | Ramp XSlope (%)             | 5.4  |
| N/A                         | Flare Type LT         | N/A   | N/A  | Flare Type RT               | N/A  |
| N/A                         | Flare Slope LT (%)    | N/A   | N/A  | Flare Slope RT (%)          | N/A  |
| N/A                         | Flare Traversable LT? | N/A   | N/A  | Flare Traversable RT?       | N/A  |
| N/A                         | Landing Length (in)   | N/A   | N/A  | DWS Provided?               | N/A  |
| N/A                         | Landing Width (in)    | N/A   | N/A  | DWS Contrast?               | N/A  |
| N/A                         | Landing Slope (%)     | N/A   | N/A  | DWS Length (in)             | N/A  |
| N/A                         | Landing X Slope (%)   | N/A   | N/A  | DWS Full Width?             | N/A  |
| N/A                         | Landing Curb? (Y/N)   | N/A   | N/A  | DWS Offset (in)             | N/A  |
| N/A                         | Shared Landing?       | N/A   |      |                             |      |
| N/A                         | Gutter Ponding?       | N/A   | N/A  | Gutter Slope (%)            | N/A  |
| N/A                         | Gutter Lip Ht (in)    | 1.0   | N/A  | Gutter X Slope (%)          | N/A  |
| N/A                         | Painted X Walk1?      | No    | N/A  | Painted X Walk2?            | No   |
|                             | X Walk 1 Direction    | To SW |      | X Walk 2 Direction          | To S |
| N/A                         | X Walk 1 Width (in)   | N/A   | N/A  | X Walk 2 Width (in)         | N/A  |
|                             | X Walk 1 Slope (%)    | 1.9   |      | X Walk 2 Slope (%)          | 5.8  |
|                             | X Walk 1 X Slope (%)  | 4.8   |      | X Walk 2 X Slope (%)        | 1.1  |
| N/A                         | Ramp inside XWalk1?   | N/A   | N/A  | Ramp inside XWalk2?         | N/A  |
|                             | Road Slope (%)        | 3.3   | N/A  | Clear Space?                | N/A  |
|                             | Road X Slope (%)      | 2.0   | N/A  | Clear Space to XWalk (in)   | N/A  |
| N/A                         | Any Obstructions?     | N/A   | N/A  | Storm Grate/Utility Hazard? | N/A  |
|                             | Obstruction Type      |       |      | Storm Grate/Utility Type    |      |
|                             |                       | N/A   |      |                             | N/A  |
|                             |                       |       | Yes  | Surface Condition? (G/P)    | Good |