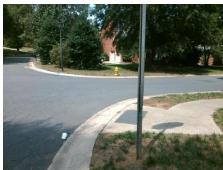

## Field Measurements/Component Compliance

Street 1 Name
Stop Condition-Street 2
Street 2 Name
Stop Condition-Street 1

SEQUOIA RED LN None JARDINIERE CT StopSign Possible Solutions:

Remove & Replace Curb Ramp With
Two New Directional Ramps or
Equivalent.

Surveyor Notes:
N/A

PROW/ADA:
Not Found, R304.5.3

Total Cost: \$ 3200.00

| Compliance Description Data |                       | Data  | Comp | oliance Description         | Data |
|-----------------------------|-----------------------|-------|------|-----------------------------|------|
| N/A                         | Ramp Length (in)      | 30.5  | Yes  | Ramp Slope (%)              | 6.1  |
| Yes                         | Ramp Width (in)       | 48.0  | No   | Ramp XSlope (%)             | 5.4  |
| N/A                         | Flare Type LT         | N/A   | N/A  | Flare Type RT               | N/A  |
| N/A                         | Flare Slope LT (%)    | N/A   | N/A  | Flare Slope RT (%)          | N/A  |
| N/A                         | Flare Traversable LT? | N/A   | N/A  | Flare Traversable RT?       | N/A  |
| N/A                         | Landing Length (in)   | N/A   | N/A  | DWS Provided?               | N/A  |
| N/A                         | Landing Width (in)    | N/A   | N/A  | DWS Contrast?               | N/A  |
| N/A                         | Landing Slope (%)     | N/A   | N/A  | DWS Length (in)             | N/A  |
| N/A                         | Landing X Slope (%)   | N/A   | N/A  | DWS Full Width?             | N/A  |
| N/A                         | Landing Curb? (Y/N)   | N/A   | N/A  | DWS Offset (in)             | N/A  |
| N/A                         | Shared Landing?       | N/A   |      |                             |      |
| N/A                         | Gutter Ponding?       | N/A   | N/A  | Gutter Slope (%)            | N/A  |
| N/A                         | Gutter Lip Ht (in)    | 1.0   | N/A  | Gutter X Slope (%)          | N/A  |
| N/A                         | Painted X Walk1?      | No    | N/A  | Painted X Walk2?            | No   |
|                             | X Walk 1 Direction    | To SW |      | X Walk 2 Direction          | To S |
| N/A                         | X Walk 1 Width (in)   | N/A   | N/A  | X Walk 2 Width (in)         | N/A  |
|                             | X Walk 1 Slope (%)    | 1.9   |      | X Walk 2 Slope (%)          | 5.8  |
|                             | X Walk 1 X Slope (%)  | 4.8   |      | X Walk 2 X Slope (%)        | 1.1  |
| N/A                         | Ramp inside XWalk1?   | N/A   | N/A  | Ramp inside XWalk2?         | N/A  |
|                             | Road Slope (%)        | 3.3   | N/A  | Clear Space?                | N/A  |
|                             | Road X Slope (%)      | 2.0   | N/A  | Clear Space to XWalk (in)   | N/A  |
| N/A                         | Any Obstructions?     | N/A   | N/A  | Storm Grate/Utility Hazard? | N/A  |
|                             | Obstruction Type      |       |      | Storm Grate/Utility Type    |      |
|                             |                       | N/A   |      |                             | N/A  |
|                             |                       |       | Yes  | Surface Condition? (G/P)    | Good |