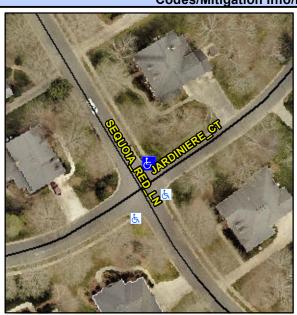

## Access Compliance Report Public Rights-of-Way (Curb Ramps)

Intersection ID: 24596 Main Street: JARDINIERE\_CT Cross Street: SEQUOIA\_RED\_LN Location: NE

ADA ID: 7E0DFFABE500 Ramp Type: PerpDiag Initial Pass/Fail: Fail Overall Compliance: No Severity Score: 12.5