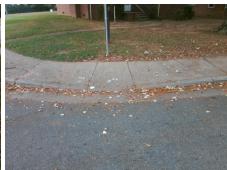

Remove & Replace Entire Ramp.

| Compl | iance Description     | Data | Compl | iance  | Description           | Data |
|-------|-----------------------|------|-------|--------|-----------------------|------|
| N/A   | Ramp Length (in)      | 59.5 | No    | Ramp   | Slope (%)             | 9.7  |
| No    | Ramp Width (in)       | 36.0 | No    | Ramp   | XSlope (%)            | 3.2  |
| N/A   | Flare Type LT         | N/A  | N/A   | Flare  | Type RT               | N/A  |
| N/A   | Flare Slope LT (%)    | N/A  | N/A   | Flare  | Slope RT (%)          | N/A  |
| N/A   | Flare Traversable LT? | N/A  | N/A   | Flare  | Traversable RT?       | N/A  |
| N/A   | Landing Length (in)   | N/A  | N/A   | DWS    | Provided?             | N/A  |
| N/A   | Landing Width (in)    | N/A  | N/A   | DWS    | Contrast?             | N/A  |
| N/A   | Landing Slope (%)     | N/A  | N/A   | DWS    | Length (in)           | N/A  |
| N/A   | Landing X Slope (%)   | N/A  | N/A   | DWS    | Full Width?           | N/A  |
| N/A   | Landing Curb? (Y/N)   | N/A  | N/A   | DWS    | Offset (in)           | N/A  |
| N/A   | Shared Landing?       | N/A  |       |        |                       |      |
| N/A   | Gutter Ponding?       | N/A  | N/A   | Gutte  | r Slope (%)           | N/A  |
| N/A   | Gutter Lip Ht (in)    | N/A  | N/A   | Gutte  | r X Slope (%)         | N/A  |
| N/A   | Painted X Walk1?      | No   | N/A   | Painte | ed X Walk2?           | N/A  |
|       | X Walk 1 Direction    | To N |       | X Wa   | lk 2 Direction        | N/A  |
| N/A   | X Walk 1 Width (in)   | N/A  | N/A   | X Wa   | lk 2 Width (in)       | N/A  |
|       | X Walk 1 Slope (%)    | 1.0  |       | X Wa   | lk 2 Slope (%)        | N/A  |
|       | X Walk 1 X Slope (%)  | 2.5  |       | X Wa   | lk 2 X Slope (%)      | N/A  |
| N/A   | Ramp inside XWalk1?   | N/A  | N/A   | Ramp   | inside XWalk2?        | N/A  |
|       | Road Slope (%)        | N/A  | N/A   | Clear  | Space?                | N/A  |
|       | Road X Slope (%)      | N/A  | N/A   | Clear  | Space to XWalk (in)   | N/A  |
| N/A   | Any Obstructions?     | N/A  | N/A   | Storm  | Grate/Utility Hazard? | N/A  |
|       | Obstruction Type      |      |       | Storm  | Grate/Utility Type    |      |
|       |                       | N/A  |       |        |                       | N/A  |
|       |                       |      | Yes   | Surfa  | ce Condition? (G/P)   | Good |