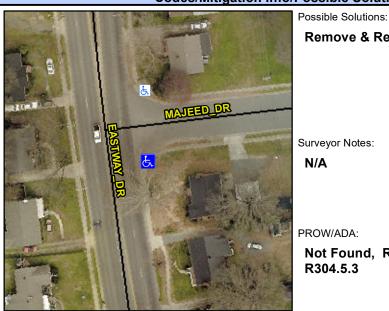

## **Access Compliance Report Public Rights-of-Way** (Curb Ramps)

Intersection ID: 31644 Main Street: MAJEED DR **Cross Street: EASTWAY DR** Location: SE **ADA ID: 7E1B3959FCBC** Ramp Type: Perp Initial Pass/Fail: Fail **Overall Compliance: No Severity Score:** 22.5

## Field Measurements/Component Compliance

**MAJEED DR** Street 1 Name Stop Condition-Street 2 StopSign Street 2 Name N/A Stop Condition-Street 1 N/A

| Remove & Replace Little Ramp.           |  |
|-----------------------------------------|--|
|                                         |  |
|                                         |  |
|                                         |  |
| Surveyor Notes:                         |  |
| N/A                                     |  |
|                                         |  |
|                                         |  |
| PROW/ADA:                               |  |
| Not Found, R304.5.1, R304.2.2, R304.5.3 |  |
|                                         |  |
|                                         |  |
|                                         |  |
|                                         |  |