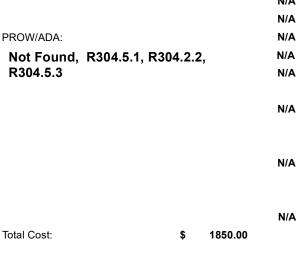

## Field Measurements/Component Compliance

**MAJEED DR** Street 1 Name Stop Condition-Street 2 StopSign Street 2 Name N/A Stop Condition-Street 1 N/A

| Remove & Replace Little Ramp.           |  |
|-----------------------------------------|--|
|                                         |  |
|                                         |  |
|                                         |  |
| Surveyor Notes:                         |  |
| N/A                                     |  |
|                                         |  |
|                                         |  |
| PROW/ADA:                               |  |
| Not Found, R304.5.1, R304.2.2, R304.5.3 |  |
|                                         |  |
|                                         |  |
|                                         |  |
|                                         |  |

Remove & Replace Entire Ramp.

| Compl | iance Description     | Data | Compl | iance  | Description           | Data |
|-------|-----------------------|------|-------|--------|-----------------------|------|
| N/A   | Ramp Length (in)      | 59.5 | No    | Ramp   | Slope (%)             | 9.7  |
| No    | Ramp Width (in)       | 36.0 | No    | Ramp   | XSlope (%)            | 3.2  |
| N/A   | Flare Type LT         | N/A  | N/A   | Flare  | Type RT               | N/A  |
| N/A   | Flare Slope LT (%)    | N/A  | N/A   | Flare  | Slope RT (%)          | N/A  |
| N/A   | Flare Traversable LT? | N/A  | N/A   | Flare  | Traversable RT?       | N/A  |
| N/A   | Landing Length (in)   | N/A  | N/A   | DWS    | Provided?             | N/A  |
| N/A   | Landing Width (in)    | N/A  | N/A   | DWS    | Contrast?             | N/A  |
| N/A   | Landing Slope (%)     | N/A  | N/A   | DWS    | Length (in)           | N/A  |
| N/A   | Landing X Slope (%)   | N/A  | N/A   | DWS    | Full Width?           | N/A  |
| N/A   | Landing Curb? (Y/N)   | N/A  | N/A   | DWS    | Offset (in)           | N/A  |
| N/A   | Shared Landing?       | N/A  |       |        |                       |      |
| N/A   | Gutter Ponding?       | N/A  | N/A   | Gutte  | r Slope (%)           | N/A  |
| N/A   | Gutter Lip Ht (in)    | N/A  | N/A   | Gutte  | r X Slope (%)         | N/A  |
| N/A   | Painted X Walk1?      | No   | N/A   | Painte | ed X Walk2?           | N/A  |
|       | X Walk 1 Direction    | To N |       | X Wa   | lk 2 Direction        | N/A  |
| N/A   | X Walk 1 Width (in)   | N/A  | N/A   | X Wa   | lk 2 Width (in)       | N/A  |
|       | X Walk 1 Slope (%)    | 1.0  |       | X Wa   | lk 2 Slope (%)        | N/A  |
|       | X Walk 1 X Slope (%)  | 2.5  |       | X Wa   | lk 2 X Slope (%)      | N/A  |
| N/A   | Ramp inside XWalk1?   | N/A  | N/A   | Ramp   | inside XWalk2?        | N/A  |
|       | Road Slope (%)        | N/A  | N/A   | Clear  | Space?                | N/A  |
|       | Road X Slope (%)      | N/A  | N/A   | Clear  | Space to XWalk (in)   | N/A  |
| N/A   | Any Obstructions?     | N/A  | N/A   | Storm  | Grate/Utility Hazard? | N/A  |
|       | Obstruction Type      |      |       | Storm  | Grate/Utility Type    |      |
|       |                       | N/A  |       |        |                       | N/A  |
|       |                       |      | Yes   | Surfa  | ce Condition? (G/P)   | Good |