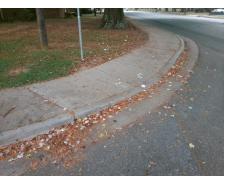

## Field Measurements/Component Compliance

**MAJEED DR** Street 1 Name Stop Condition-Street 2 StopSign Street 2 Name N/A Stop Condition-Street 1 N/A

| Remove & Replace Little Ramp.           |  |
|-----------------------------------------|--|
|                                         |  |
|                                         |  |
|                                         |  |
| Surveyor Notes:                         |  |
| N/A                                     |  |
|                                         |  |
|                                         |  |
| PROW/ADA:                               |  |
| Not Found, R304.5.1, R304.2.2, R304.5.3 |  |
|                                         |  |
|                                         |  |
|                                         |  |
|                                         |  |

Remove & Replace Entire Ramp.

| Compl | iance Description     | Data | Compl | iance  | Description           | Data |
|-------|-----------------------|------|-------|--------|-----------------------|------|
| N/A   | Ramp Length (in)      | 59.5 | No    | Ramp   | Slope (%)             | 9.7  |
| No    | Ramp Width (in)       | 36.0 | No    | Ramp   | XSlope (%)            | 3.2  |
| N/A   | Flare Type LT         | N/A  | N/A   | Flare  | Type RT               | N/A  |
| N/A   | Flare Slope LT (%)    | N/A  | N/A   | Flare  | Slope RT (%)          | N/A  |
| N/A   | Flare Traversable LT? | N/A  | N/A   | Flare  | Traversable RT?       | N/A  |
| N/A   | Landing Length (in)   | N/A  | N/A   | DWS    | Provided?             | N/A  |
| N/A   | Landing Width (in)    | N/A  | N/A   | DWS    | Contrast?             | N/A  |
| N/A   | Landing Slope (%)     | N/A  | N/A   | DWS    | Length (in)           | N/A  |
| N/A   | Landing X Slope (%)   | N/A  | N/A   | DWS    | Full Width?           | N/A  |
| N/A   | Landing Curb? (Y/N)   | N/A  | N/A   | DWS    | Offset (in)           | N/A  |
| N/A   | Shared Landing?       | N/A  |       |        |                       |      |
| N/A   | Gutter Ponding?       | N/A  | N/A   | Gutte  | r Slope (%)           | N/A  |
| N/A   | Gutter Lip Ht (in)    | N/A  | N/A   | Gutte  | r X Slope (%)         | N/A  |
| N/A   | Painted X Walk1?      | No   | N/A   | Painte | ed X Walk2?           | N/A  |
|       | X Walk 1 Direction    | To N |       | X Wa   | lk 2 Direction        | N/A  |
| N/A   | X Walk 1 Width (in)   | N/A  | N/A   | X Wa   | lk 2 Width (in)       | N/A  |
|       | X Walk 1 Slope (%)    | 1.0  |       | X Wa   | lk 2 Slope (%)        | N/A  |
|       | X Walk 1 X Slope (%)  | 2.5  |       | X Wa   | lk 2 X Slope (%)      | N/A  |
| N/A   | Ramp inside XWalk1?   | N/A  | N/A   | Ramp   | inside XWalk2?        | N/A  |
|       | Road Slope (%)        | N/A  | N/A   | Clear  | Space?                | N/A  |
|       | Road X Slope (%)      | N/A  | N/A   | Clear  | Space to XWalk (in)   | N/A  |
| N/A   | Any Obstructions?     | N/A  | N/A   | Storm  | Grate/Utility Hazard? | N/A  |
|       | Obstruction Type      |      |       | Storm  | Grate/Utility Type    |      |
|       |                       | N/A  |       |        |                       | N/A  |
|       |                       |      | Yes   | Surfa  | ce Condition? (G/P)   | Good |