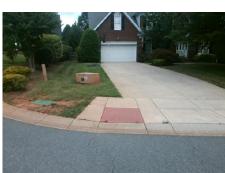

## Field Measurements/Component Compliance

Street 1 Name OXFORD COMMONS DR
Stop Condition-Street 2 None
Street 2 Name N/A
Stop Condition-Street 1 N/A

| COSIDIC COIGNON               |    |  |
|-------------------------------|----|--|
| Possible Solutions:           | C  |  |
| Remove & Replace Entire Ramp. |    |  |
| •                             | No |  |
|                               | N/ |  |
| Surveyor Notes:               | N/ |  |
| N/A                           | N/ |  |
|                               | N/ |  |
|                               | N/ |  |
|                               | N/ |  |
| PROW/ADA:                     | N/ |  |
| Not Found, R304.5.1, R304.5.3 | N/ |  |
|                               |    |  |

Total Cost:

1850.00

| Compl | iance Description     | Data |     | liance Description          | Data |
|-------|-----------------------|------|-----|-----------------------------|------|
| N/A   | Ramp Length (in)      | 46.0 | Yes | Ramp Slope (%)              | 6.2  |
| No    | Ramp Width (in)       | 46.0 | No  | Ramp XSlope (%)             | 2.4  |
| N/A   | Flare Type LT         | N/A  | N/A | Flare Type RT               | N/A  |
| N/A   | Flare Slope LT (%)    | N/A  | N/A | Flare Slope RT (%)          | N/A  |
| N/A   | Flare Traversable LT? | N/A  | N/A | Flare Traversable RT?       | N/A  |
| N/A   | Landing Length (in)   | N/A  | N/A | DWS Provided?               | N/A  |
| N/A   | Landing Width (in)    | N/A  | N/A | DWS Contrast?               | N/A  |
| N/A   | Landing Slope (%)     | N/A  | N/A | DWS Length (in)             | N/A  |
| N/A   | Landing X Slope (%)   | N/A  | N/A | DWS Full Width?             | N/A  |
| N/A   | Landing Curb? (Y/N)   | N/A  | N/A | DWS Offset (in)             | N/A  |
| N/A   | Shared Landing?       | N/A  |     |                             |      |
| N/A   | Gutter Ponding?       | N/A  | N/A | Gutter Slope (%)            | N/A  |
| N/A   | Gutter Lip Ht (in)    | N/A  | N/A | Gutter X Slope (%)          | N/A  |
| N/A   | Painted X Walk1?      | No   | N/A | Painted X Walk2?            | N/A  |
|       | X Walk 1 Direction    | To S |     | X Walk 2 Direction          | N/A  |
| N/A   | X Walk 1 Width (in)   | N/A  | N/A | X Walk 2 Width (in)         | N/A  |
|       | X Walk 1 Slope (%)    | 5.0  |     | X Walk 2 Slope (%)          | N/A  |
|       | X Walk 1 X Slope (%)  | 0.3  |     | X Walk 2 X Slope (%)        | N/A  |
| N/A   | Ramp inside XWalk1?   | N/A  | N/A | Ramp inside XWalk2?         | N/A  |
|       | Road Slope (%)        | N/A  | N/A | Clear Space?                | N/A  |
|       | Road X Slope (%)      | N/A  | N/A | Clear Space to XWalk (in)   | N/A  |
| N/A   | Any Obstructions?     | N/A  | N/A | Storm Grate/Utility Hazard? | N/A  |
|       | Obstruction Type      |      |     | Storm Grate/Utility Type    |      |
|       |                       | N/A  |     |                             | N/A  |
|       |                       |      | Yes | Surface Condition? (G/P)    | Good |
|       |                       |      |     |                             |      |