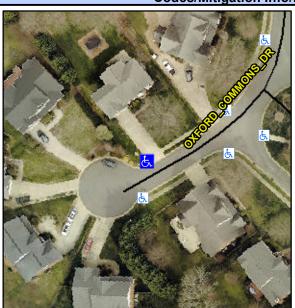

## Access Compliance Report Public Rights-of-Way (Curb Ramps)

Intersection ID: 10033765Main Street: OXFORD\_COMMONS\_DRCross Street: N/ALocation:NADA ID: 7E1FB2CA89A4Ramp Type: PerpInitial Pass/Fail: FailOverall Compliance: NoSeverity Score:10

## Field Measurements/Component Compliance

Street 1 Name OXFORD COMMONS DR
Stop Condition-Street 2 None
Street 2 Name N/A
Stop Condition-Street 1 N/A

| COSIDIC COIGNON               |    |  |
|-------------------------------|----|--|
| Possible Solutions:           | C  |  |
| Remove & Replace Entire Ramp. |    |  |
| •                             | No |  |
|                               | N/ |  |
| Surveyor Notes:               | N/ |  |
| N/A                           | N/ |  |
|                               | N/ |  |
|                               | N/ |  |
|                               | N/ |  |
| PROW/ADA:                     | N/ |  |
| Not Found, R304.5.1, R304.5.3 | N/ |  |
|                               |    |  |