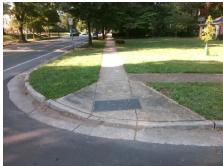

## **Access Compliance Report Public Rights-of-Way** (Curb Ramps)

Intersection ID: 17670 Main Street: RIDGEWOOD AV Cross Street: SELWYN\_AV Location: **Overall Compliance: No** ADA ID: 7E209E8304AF Ramp Type: Directional1 Initial Pass/Fail: Fail Severity Score: 21.25