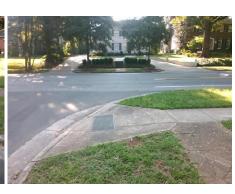

## **Access Compliance Report Public Rights-of-Way** (Curb Ramps)

Intersection ID: 17670 Main Street: RIDGEWOOD AV Cross Street: SELWYN\_AV Location: **Overall Compliance: No** ADA ID: 7E209E8304AF Ramp Type: Directional1 Initial Pass/Fail: Fail Severity Score: 21.25