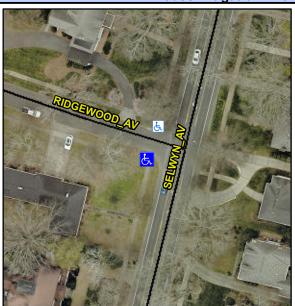

## **Access Compliance Report Public Rights-of-Way** (Curb Ramps)

Intersection ID: 17670 Main Street: RIDGEWOOD AV Cross Street: SELWYN\_AV Location: **Overall Compliance: No** ADA ID: 7E209E8304AF Ramp Type: Directional1 Initial Pass/Fail: Fail Severity Score: 21.25