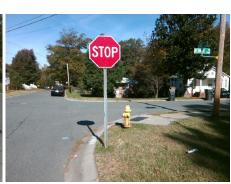

## Field Measurements/Component Compliance

**BOONE ST** Street 1 Name Stop Condition-Street 2 StopSign Street 2 Name N/A Stop Condition-Street 1 N/A Possible Solutions: Remove & Replace Entire Ramp. Surveyor Notes: N/A PROW/ADA: Not Found, R304.5.3