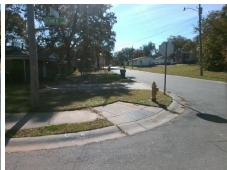

## Field Measurements/Component Compliance

**BOONE ST** Street 1 Name Stop Condition-Street 2 StopSign Street 2 Name N/A Stop Condition-Street 1 N/A Possible Solutions: Remove & Replace Entire Ramp. Surveyor Notes: N/A PROW/ADA: Not Found, R304.5.3

Total Cost: 1850.00

| Compliance Description Data |                       | Comp  | liance Description | Data                        |      |
|-----------------------------|-----------------------|-------|--------------------|-----------------------------|------|
| N/A                         | Ramp Length (in)      | 27.0  | Yes                | Ramp Slope (%)              | 5.9  |
| Yes                         | Ramp Width (in)       | 48.0  | No                 | Ramp XSlope (%)             | 2.5  |
| N/A                         | Flare Type LT         | N/A   | N/A                | Flare Type RT               | N/A  |
| N/A                         | Flare Slope LT (%)    | N/A   | N/A                | Flare Slope RT (%)          | N/A  |
| N/A                         | Flare Traversable LT? | N/A   | N/A                | Flare Traversable RT?       | N/A  |
| N/A                         | Landing Length (in)   | N/A   | N/A                | DWS Provided?               | N/A  |
| N/A                         | Landing Width (in)    | N/A   | N/A                | DWS Contrast?               | N/A  |
| N/A                         | Landing Slope (%)     | N/A   | N/A                | DWS Length (in)             | N/A  |
| N/A                         | Landing X Slope (%)   | N/A   | N/A                | DWS Full Width?             | N/A  |
| N/A                         | Landing Curb? (Y/N)   | N/A   | N/A                | DWS Offset (in)             | N/A  |
| N/A                         | Shared Landing?       | N/A   |                    |                             |      |
| N/A                         | Gutter Ponding?       | N/A   | N/A                | Gutter Slope (%)            | N/A  |
| N/A                         | Gutter Lip Ht (in)    | N/A   | N/A                | Gutter X Slope (%)          | N/A  |
| N/A                         | Painted X Walk1?      | No    | N/A                | Painted X Walk2?            | N/A  |
|                             | X Walk 1 Direction    | To NW |                    | X Walk 2 Direction          | N/A  |
| N/A                         | X Walk 1 Width (in)   | N/A   | N/A                | X Walk 2 Width (in)         | N/A  |
|                             | X Walk 1 Slope (%)    | 3.9   |                    | X Walk 2 Slope (%)          | N/A  |
|                             | X Walk 1 X Slope (%)  | 2.7   |                    | X Walk 2 X Slope (%)        | N/A  |
| N/A                         | Ramp inside XWalk1?   | N/A   | N/A                | Ramp inside XWalk2?         | N/A  |
|                             | Road Slope (%)        | N/A   | N/A                | Clear Space?                | N/A  |
|                             | Road X Slope (%)      | N/A   | N/A                | Clear Space to XWalk (in)   | N/A  |
| N/A                         | Any Obstructions?     | N/A   | N/A                | Storm Grate/Utility Hazard? | N/A  |
|                             | Obstruction Type      |       | l                  | Storm Grate/Utility Type    |      |
|                             |                       | N/A   |                    |                             | N/A  |
|                             |                       |       | Yes                | Surface Condition? (G/P)    | Good |