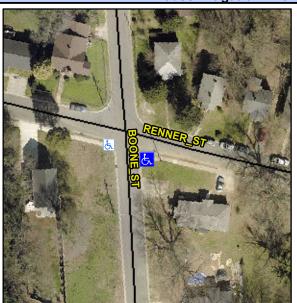

## **Access Compliance Report Public Rights-of-Way** (Curb Ramps)

Intersection ID: 9256 Main Street: BOONE\_ST **Cross Street: RENNER\_ST** Location: SE ADA ID: 7E2832A4A62A

**Overall Compliance: No** Ramp Type: Perp Initial Pass/Fail: Fail **Severity Score:** 1.25