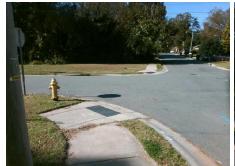

## Field Measurements/Component Compliance

**BOONE ST** Street 1 Name Stop Condition-Street 2 StopSign Street 2 Name N/A Stop Condition-Street 1 N/A Possible Solutions: Remove & Replace Entire Ramp. Surveyor Notes: N/A PROW/ADA: Not Found, R304.5.3

Total Cost: 1850.00

| Compliance Description Data |                       | Comp  | liance Description | Data                        |      |
|-----------------------------|-----------------------|-------|--------------------|-----------------------------|------|
| N/A                         | Ramp Length (in)      | 27.0  | Yes                | Ramp Slope (%)              | 5.9  |
| Yes                         | Ramp Width (in)       | 48.0  | No                 | Ramp XSlope (%)             | 2.5  |
| N/A                         | Flare Type LT         | N/A   | N/A                | Flare Type RT               | N/A  |
| N/A                         | Flare Slope LT (%)    | N/A   | N/A                | Flare Slope RT (%)          | N/A  |
| N/A                         | Flare Traversable LT? | N/A   | N/A                | Flare Traversable RT?       | N/A  |
| N/A                         | Landing Length (in)   | N/A   | N/A                | DWS Provided?               | N/A  |
| N/A                         | Landing Width (in)    | N/A   | N/A                | DWS Contrast?               | N/A  |
| N/A                         | Landing Slope (%)     | N/A   | N/A                | DWS Length (in)             | N/A  |
| N/A                         | Landing X Slope (%)   | N/A   | N/A                | DWS Full Width?             | N/A  |
| N/A                         | Landing Curb? (Y/N)   | N/A   | N/A                | DWS Offset (in)             | N/A  |
| N/A                         | Shared Landing?       | N/A   |                    |                             |      |
| N/A                         | Gutter Ponding?       | N/A   | N/A                | Gutter Slope (%)            | N/A  |
| N/A                         | Gutter Lip Ht (in)    | N/A   | N/A                | Gutter X Slope (%)          | N/A  |
| N/A                         | Painted X Walk1?      | No    | N/A                | Painted X Walk2?            | N/A  |
|                             | X Walk 1 Direction    | To NW |                    | X Walk 2 Direction          | N/A  |
| N/A                         | X Walk 1 Width (in)   | N/A   | N/A                | X Walk 2 Width (in)         | N/A  |
|                             | X Walk 1 Slope (%)    | 3.9   |                    | X Walk 2 Slope (%)          | N/A  |
|                             | X Walk 1 X Slope (%)  | 2.7   |                    | X Walk 2 X Slope (%)        | N/A  |
| N/A                         | Ramp inside XWalk1?   | N/A   | N/A                | Ramp inside XWalk2?         | N/A  |
|                             | Road Slope (%)        | N/A   | N/A                | Clear Space?                | N/A  |
|                             | Road X Slope (%)      | N/A   | N/A                | Clear Space to XWalk (in)   | N/A  |
| N/A                         | Any Obstructions?     | N/A   | N/A                | Storm Grate/Utility Hazard? | N/A  |
|                             | Obstruction Type      |       | l                  | Storm Grate/Utility Type    |      |
|                             |                       | N/A   |                    |                             | N/A  |
|                             |                       |       | Yes                | Surface Condition? (G/P)    | Good |