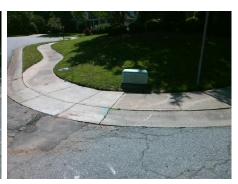

## Field Measurements/Component Compliance

Street 1 Name Stop Condition-Street 1 Street 2 Name Stop Condition-Street 2

**REGAL CT** StopSign **FAIRVISTA DR** None Possible Solutions: Remove & Replace Curb Ramp With Two New Directional Ramps or Equivalent. Surveyor Notes: N/A PROW/ADA: Not Found, R304.2.3, R305, R302.7.2

Total Cost: 3200.00 Compliance Description Data Compliance Description Data Yes N/A Ramp Length (in) 46.0 BlendTrans Slope (%) 2.9 231.0 Yes Yes Ramp Width (in) BlendTrans XSlope (%) 1.0 Flare Type RT N/A Flare Type LT Sloped N/A Sloped N/A Flare Slope RT (%) N/A No Flare Slope LT (%) No N/A Flare Traversable LT? Yes N/A Flare Traversable RT? Yes N/A N/A No DWS Provided? Landing Length (in) No N/A Landing Width (in) N/A N/A **DWS Contrast?** No N/A N/A N/A Landing Slope (%) DWS Length (in) N/A N/A Landing X Slope (%) N/A N/A DWS Full Width? No N/A Landing Curb? (Y/N) No N/A DWS Offset (in) N/A N/A Shared Landing? No **Gutter Ponding?** No Yes Gutter Slope (%) Yes 4.1 No Gutter Lip Ht (in) 0.5 Yes Gutter X Slope (%) 1.6 N/A Painted X Walk1? No N/A Painted X Walk2? No X Walk 1 Direction To N X Walk 2 Direction To W N/A X Walk 1 Width (in) X Walk 2 Width (in) N/A X Walk 1 Slope (%) 1.6 X Walk 2 Slope (%) N/A X Walk 1 X Slope (%) 1.8 X Walk 2 X Slope (%) N/A N/A N/A Ramp inside XWalk2? N/A Ramp inside XWalk1? N/A Road Slope (%) 1.8 Clear Space? Yes Road X Slope (%) 1.6 N/A Clear Space to XWalk (in) N/A No Yes Any Obstructions? Yes Storm Grate/Utility Hazard? No Obstruction Type Storm Grate/Utility Type N/A N/A