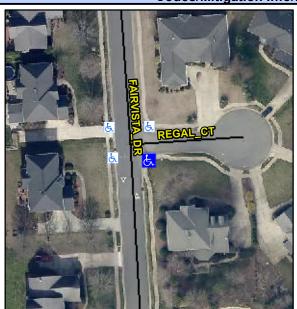

## **Access Compliance Report Public Rights-of-Way** (Curb Ramps)

Intersection ID: 2683 Main Street: FAIRVISTA DR Cross Street: REGAL CT Location: SE

**Overall Compliance: No Severity Score:** ADA ID: 7E2B54915C3A Ramp Type: BlendTrans2 Initial Pass/Fail: Pass 17.5

## Field Measurements/Component Compliance

Street 1 Name Stop Condition-Street 1 Street 2 Name Stop Condition-Street 2

**REGAL CT** StopSign **FAIRVISTA DR** None Possible Solutions: Remove & Replace Curb Ramp With Two New Directional Ramps or Equivalent. Surveyor Notes: N/A PROW/ADA: Not Found, R304.2.3, R305, R302.7.2