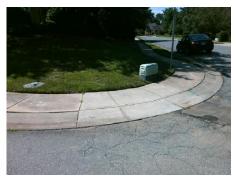

## Field Measurements/Component Compliance

Street 1 Name Stop Condition-Street 1 Street 2 Name Stop Condition-Street 2

**REGAL CT** StopSign **FAIRVISTA DR** None Possible Solutions: Remove & Replace Curb Ramp With Two New Directional Ramps or Equivalent. Surveyor Notes: N/A PROW/ADA: Not Found, R304.2.3, R305, R302.7.2

Total Cost: 3200.00 Compliance Description Data Compliance Description Data Yes N/A Ramp Length (in) 46.0 BlendTrans Slope (%) 2.9 231.0 Yes Yes Ramp Width (in) BlendTrans XSlope (%) 1.0 Flare Type RT N/A Flare Type LT Sloped N/A Sloped N/A Flare Slope RT (%) N/A No Flare Slope LT (%) No N/A Flare Traversable LT? Yes N/A Flare Traversable RT? Yes N/A N/A No DWS Provided? Landing Length (in) No N/A Landing Width (in) N/A N/A **DWS Contrast?** No N/A N/A N/A Landing Slope (%) DWS Length (in) N/A N/A Landing X Slope (%) N/A N/A DWS Full Width? No N/A Landing Curb? (Y/N) No N/A DWS Offset (in) N/A N/A Shared Landing? No **Gutter Ponding?** No Yes Gutter Slope (%) Yes 4.1 No Gutter Lip Ht (in) 0.5 Yes Gutter X Slope (%) 1.6 N/A Painted X Walk1? No N/A Painted X Walk2? No X Walk 1 Direction To N X Walk 2 Direction To W N/A X Walk 1 Width (in) X Walk 2 Width (in) N/A X Walk 1 Slope (%) 1.6 X Walk 2 Slope (%) N/A X Walk 1 X Slope (%) 1.8 X Walk 2 X Slope (%) N/A N/A N/A Ramp inside XWalk2? N/A Ramp inside XWalk1? N/A Road Slope (%) 1.8 Clear Space? Yes Road X Slope (%) 1.6 N/A Clear Space to XWalk (in) N/A No Yes Any Obstructions? Yes Storm Grate/Utility Hazard? No Obstruction Type Storm Grate/Utility Type N/A N/A