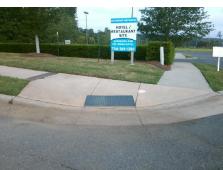

Total Cost:

1850.00

| Field Measurements/Component Compliance |                       |       |      |                             |      |  |  |  |
|-----------------------------------------|-----------------------|-------|------|-----------------------------|------|--|--|--|
| Comp                                    | liance Description    | Data  | Comp | liance Description          | Data |  |  |  |
| N/A                                     | Ramp Length (in)      | 68.0  | No   | Ramp Slope (%)              | 9.8  |  |  |  |
| No                                      | Ramp Width (in)       | 47.0  | Yes  | Ramp XSlope (%)             | 1.9  |  |  |  |
| N/A                                     | Flare Type LT         | N/A   | N/A  | Flare Type RT               | N/A  |  |  |  |
| N/A                                     | Flare Slope LT (%)    | N/A   | N/A  | Flare Slope RT (%)          | N/A  |  |  |  |
| N/A                                     | Flare Traversable LT? | N/A   | N/A  | Flare Traversable RT?       | N/A  |  |  |  |
| N/A                                     | Landing Length (in)   | N/A   | N/A  | DWS Provided?               | N/A  |  |  |  |
| N/A                                     | Landing Width (in)    | N/A   | N/A  | DWS Contrast?               | N/A  |  |  |  |
| N/A                                     | Landing Slope (%)     | N/A   | N/A  | DWS Length (in)             | N/A  |  |  |  |
| N/A                                     | Landing X Slope (%)   | N/A   | N/A  | DWS Full Width?             | N/A  |  |  |  |
| N/A                                     | Landing Curb? (Y/N)   | N/A   | N/A  | DWS Offset (in)             | N/A  |  |  |  |
| N/A                                     | Shared Landing?       | N/A   |      |                             |      |  |  |  |
| N/A                                     | Gutter Ponding?       | N/A   | N/A  | Gutter Slope (%)            | N/A  |  |  |  |
| N/A                                     | Gutter Lip Ht (in)    | 1.5   | N/A  | Gutter X Slope (%)          | N/A  |  |  |  |
| N/A                                     | Painted X Walk1?      | No    | N/A  | Painted X Walk2?            | N/A  |  |  |  |
|                                         | X Walk 1 Direction    | To SE |      | X Walk 2 Direction          | N/A  |  |  |  |
| N/A                                     | X Walk 1 Width (in)   | N/A   | N/A  | X Walk 2 Width (in)         | N/A  |  |  |  |
|                                         | X Walk 1 Slope (%)    | 0.0   |      | X Walk 2 Slope (%)          | N/A  |  |  |  |
|                                         | X Walk 1 X Slope (%)  | 0.2   |      | X Walk 2 X Slope (%)        | N/A  |  |  |  |
| N/A                                     | Ramp inside XWalk1?   | N/A   | N/A  | Ramp inside XWalk2?         | N/A  |  |  |  |
|                                         | Road Slope (%)        | N/A   | N/A  | Clear Space?                | N/A  |  |  |  |
|                                         | Road X Slope (%)      | N/A   | N/A  | Clear Space to XWalk (in)   | N/A  |  |  |  |
| N/A                                     | Any Obstructions?     | N/A   | N/A  | Storm Grate/Utility Hazard? | N/A  |  |  |  |
|                                         | Obstruction Type      |       |      | Storm Grate/Utility Type    |      |  |  |  |
|                                         |                       | N/A   |      |                             | N/A  |  |  |  |
|                                         |                       |       | Yes  | Surface Condition? (G/P)    | Good |  |  |  |