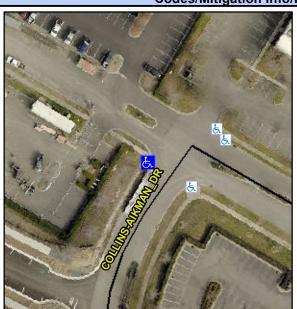

## Access Compliance Report Public Rights-of-Way (Curb Ramps)

Intersection ID: 5526Main Street:COLLINS-AIKMAN\_DRCross Street:UNIVERSITY\_CENTER\_BVLocation:WADA ID: 7E2CF3B8C3E4Ramp Type:PerpInitial Pass/Fail:FailOverall Compliance:NoSeverity Score:21.25

Codes/Mitigation Info/Possible Solution

Street 1 Name
COLLINS AIKMAN DR
Stop Condition-Street 2
StopSign
Street 2 Name
N/A
Stop Condition-Street 1
N/A

| Possible Solutions:           |  |  |  |  |  |  |
|-------------------------------|--|--|--|--|--|--|
| Remove & Replace Entire Ramp. |  |  |  |  |  |  |
|                               |  |  |  |  |  |  |
|                               |  |  |  |  |  |  |
|                               |  |  |  |  |  |  |
|                               |  |  |  |  |  |  |
|                               |  |  |  |  |  |  |
| Surveyor Notes:               |  |  |  |  |  |  |
| N/A                           |  |  |  |  |  |  |
|                               |  |  |  |  |  |  |
|                               |  |  |  |  |  |  |
|                               |  |  |  |  |  |  |
| PROW/ADA:                     |  |  |  |  |  |  |
| Not Found, R304.5.1, R304.2.2 |  |  |  |  |  |  |
|                               |  |  |  |  |  |  |
|                               |  |  |  |  |  |  |
|                               |  |  |  |  |  |  |
|                               |  |  |  |  |  |  |
|                               |  |  |  |  |  |  |
|                               |  |  |  |  |  |  |
|                               |  |  |  |  |  |  |