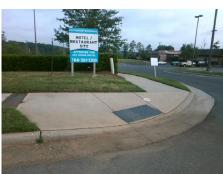

Total Cost:

1850.00

| Field Measurements/Component Compliance |                       |       |      |                             |      |  |  |  |
|-----------------------------------------|-----------------------|-------|------|-----------------------------|------|--|--|--|
| Comp                                    | liance Description    | Data  | Comp | liance Description          | Data |  |  |  |
| N/A                                     | Ramp Length (in)      | 68.0  | No   | Ramp Slope (%)              | 9.8  |  |  |  |
| No                                      | Ramp Width (in)       | 47.0  | Yes  | Ramp XSlope (%)             | 1.9  |  |  |  |
| N/A                                     | Flare Type LT         | N/A   | N/A  | Flare Type RT               | N/A  |  |  |  |
| N/A                                     | Flare Slope LT (%)    | N/A   | N/A  | Flare Slope RT (%)          | N/A  |  |  |  |
| N/A                                     | Flare Traversable LT? | N/A   | N/A  | Flare Traversable RT?       | N/A  |  |  |  |
| N/A                                     | Landing Length (in)   | N/A   | N/A  | DWS Provided?               | N/A  |  |  |  |
| N/A                                     | Landing Width (in)    | N/A   | N/A  | DWS Contrast?               | N/A  |  |  |  |
| N/A                                     | Landing Slope (%)     | N/A   | N/A  | DWS Length (in)             | N/A  |  |  |  |
| N/A                                     | Landing X Slope (%)   | N/A   | N/A  | DWS Full Width?             | N/A  |  |  |  |
| N/A                                     | Landing Curb? (Y/N)   | N/A   | N/A  | DWS Offset (in)             | N/A  |  |  |  |
| N/A                                     | Shared Landing?       | N/A   |      |                             |      |  |  |  |
| N/A                                     | Gutter Ponding?       | N/A   | N/A  | Gutter Slope (%)            | N/A  |  |  |  |
| N/A                                     | Gutter Lip Ht (in)    | 1.5   | N/A  | Gutter X Slope (%)          | N/A  |  |  |  |
| N/A                                     | Painted X Walk1?      | No    | N/A  | Painted X Walk2?            | N/A  |  |  |  |
|                                         | X Walk 1 Direction    | To SE |      | X Walk 2 Direction          | N/A  |  |  |  |
| N/A                                     | X Walk 1 Width (in)   | N/A   | N/A  | X Walk 2 Width (in)         | N/A  |  |  |  |
|                                         | X Walk 1 Slope (%)    | 0.0   |      | X Walk 2 Slope (%)          | N/A  |  |  |  |
|                                         | X Walk 1 X Slope (%)  | 0.2   |      | X Walk 2 X Slope (%)        | N/A  |  |  |  |
| N/A                                     | Ramp inside XWalk1?   | N/A   | N/A  | Ramp inside XWalk2?         | N/A  |  |  |  |
|                                         | Road Slope (%)        | N/A   | N/A  | Clear Space?                | N/A  |  |  |  |
|                                         | Road X Slope (%)      | N/A   | N/A  | Clear Space to XWalk (in)   | N/A  |  |  |  |
| N/A                                     | Any Obstructions?     | N/A   | N/A  | Storm Grate/Utility Hazard? | N/A  |  |  |  |
|                                         | Obstruction Type      |       |      | Storm Grate/Utility Type    |      |  |  |  |
|                                         |                       | N/A   |      |                             | N/A  |  |  |  |
|                                         |                       |       | Yes  | Surface Condition? (G/P)    | Good |  |  |  |