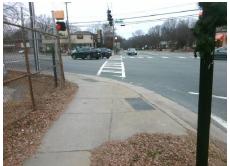

|                    | Possible Solutions:                 |
|--------------------|-------------------------------------|
| PERSONAL PROPERTY. | Remove & Replace Entire Ramp.       |
|                    |                                     |
| 9                  |                                     |
| 4                  |                                     |
| COLON STREET       |                                     |
|                    | Surveyor Notes:                     |
| 1                  | N/A                                 |
| 100                |                                     |
|                    |                                     |
|                    | PROW/ADA:                           |
| -                  | Not Found, R304.5.3, R304.2.2-Perp, |
| ľ                  | R304.3.2-Para, R305.2               |
|                    |                                     |
|                    |                                     |
|                    |                                     |
|                    |                                     |

| Total Cost: | \$<br>1850.00 |  |
|-------------|---------------|--|
|             |               |  |

| Field Measurements/Component Compliance |                       |        |      |                             |      |  |  |  |
|-----------------------------------------|-----------------------|--------|------|-----------------------------|------|--|--|--|
| Compl                                   | iance Description     | Data   | Comp | liance Description          | Data |  |  |  |
| N/A                                     | Ramp Length (in)      | 48.0   | Yes  | Ramp Slope (%)              | 6.7  |  |  |  |
| Yes                                     | Ramp Width (in)       | 50.0   | No   | Ramp XSlope (%)             | 3.2  |  |  |  |
| N/A                                     | Flare Type LT         | Sloped | N/A  | Flare Type RT               | N/A  |  |  |  |
| N/A                                     | Flare Slope LT (%)    | 4.4    | Yes  | Flare Slope RT (%)          | 2.6  |  |  |  |
| N/A                                     | Flare Traversable LT? | Yes    | N/A  | Flare Traversable RT?       | Yes  |  |  |  |
| Yes                                     | Landing Length (in)   | 54.0   | Yes  | DWS Provided?               | Yes  |  |  |  |
| Yes                                     | Landing Width (in)    | 52.0   | Yes  | DWS Contrast?               | Yes  |  |  |  |
| No                                      | Landing Slope (%)     | 2.3    | Yes  | DWS Length (in)             | 24.0 |  |  |  |
| No                                      | Landing X Slope (%)   | 3.0    | Yes  | DWS Full Width?             | Yes  |  |  |  |
| N/A                                     | Landing Curb? (Y/N)   | No     | No   | DWS Offset (in)             | 3.0  |  |  |  |
| N/A                                     | Shared Landing?       | No     |      |                             |      |  |  |  |
| Yes                                     | Gutter Ponding?       | No     | Yes  | Gutter Slope (%)            | 1.8  |  |  |  |
| Yes                                     | Gutter Lip Ht (in)    | 0.0    | Yes  | Gutter X Slope (%)          | 1.3  |  |  |  |
| N/A                                     | Painted X Walk1?      | Yes    | N/A  | Painted X Walk2?            | N/A  |  |  |  |
|                                         | X Walk 1 Direction    | To NE  |      | X Walk 2 Direction          | N/A  |  |  |  |
| N/A                                     | X Walk 1 Width (in)   | 130.0  | N/A  | X Walk 2 Width (in)         | N/A  |  |  |  |
|                                         | X Walk 1 Slope (%)    | 3.1    |      | X Walk 2 Slope (%)          | N/A  |  |  |  |
|                                         | X Walk 1 X Slope (%)  | 1.1    |      | X Walk 2 X Slope (%)        | N/A  |  |  |  |
| Yes                                     | Ramp inside XWalk1?   | Yes    | N/A  | Ramp inside XWalk2?         | N/A  |  |  |  |
|                                         | Road Slope (%)        | N/A    | N/A  | Clear Space?                | Yes  |  |  |  |
|                                         | Road X Slope (%)      | N/A    | N/A  | Clear Space to XWalk (in)   | N/A  |  |  |  |
| Yes                                     | Any Obstructions?     | No     | Yes  | Storm Grate/Utility Hazard? | No   |  |  |  |
|                                         | Obstruction Type      |        |      | Storm Grate/Utility Type    |      |  |  |  |
|                                         |                       | N/A    |      |                             | N/A  |  |  |  |
|                                         |                       |        | Yes  | Surface Condition? (G/P)    | Good |  |  |  |
|                                         |                       |        |      |                             |      |  |  |  |