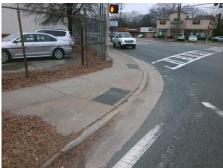

|                    | Possible Solutions:                 |
|--------------------|-------------------------------------|
| PERSONAL PROPERTY. | Remove & Replace Entire Ramp.       |
|                    |                                     |
| 9                  |                                     |
| 4                  |                                     |
| COLON STREET       |                                     |
|                    | Surveyor Notes:                     |
| 1                  | N/A                                 |
| 100                |                                     |
|                    |                                     |
|                    | PROW/ADA:                           |
| -                  | Not Found, R304.5.3, R304.2.2-Perp, |
| ľ                  | R304.3.2-Para, R305.2               |
|                    |                                     |
|                    |                                     |
|                    |                                     |
|                    |                                     |

| Total Cost: | \$<br>1850.00 |  |
|-------------|---------------|--|
|             |               |  |

| Field Measurements/Component Compliance |                       |        |      |                             |      |  |  |  |
|-----------------------------------------|-----------------------|--------|------|-----------------------------|------|--|--|--|
| Compl                                   | iance Description     | Data   | Comp | liance Description          | Data |  |  |  |
| N/A                                     | Ramp Length (in)      | 48.0   | Yes  | Ramp Slope (%)              | 6.7  |  |  |  |
| Yes                                     | Ramp Width (in)       | 50.0   | No   | Ramp XSlope (%)             | 3.2  |  |  |  |
| N/A                                     | Flare Type LT         | Sloped | N/A  | Flare Type RT               | N/A  |  |  |  |
| N/A                                     | Flare Slope LT (%)    | 4.4    | Yes  | Flare Slope RT (%)          | 2.6  |  |  |  |
| N/A                                     | Flare Traversable LT? | Yes    | N/A  | Flare Traversable RT?       | Yes  |  |  |  |
| Yes                                     | Landing Length (in)   | 54.0   | Yes  | DWS Provided?               | Yes  |  |  |  |
| Yes                                     | Landing Width (in)    | 52.0   | Yes  | DWS Contrast?               | Yes  |  |  |  |
| No                                      | Landing Slope (%)     | 2.3    | Yes  | DWS Length (in)             | 24.0 |  |  |  |
| No                                      | Landing X Slope (%)   | 3.0    | Yes  | DWS Full Width?             | Yes  |  |  |  |
| N/A                                     | Landing Curb? (Y/N)   | No     | No   | DWS Offset (in)             | 3.0  |  |  |  |
| N/A                                     | Shared Landing?       | No     |      |                             |      |  |  |  |
| Yes                                     | Gutter Ponding?       | No     | Yes  | Gutter Slope (%)            | 1.8  |  |  |  |
| Yes                                     | Gutter Lip Ht (in)    | 0.0    | Yes  | Gutter X Slope (%)          | 1.3  |  |  |  |
| N/A                                     | Painted X Walk1?      | Yes    | N/A  | Painted X Walk2?            | N/A  |  |  |  |
|                                         | X Walk 1 Direction    | To NE  |      | X Walk 2 Direction          | N/A  |  |  |  |
| N/A                                     | X Walk 1 Width (in)   | 130.0  | N/A  | X Walk 2 Width (in)         | N/A  |  |  |  |
|                                         | X Walk 1 Slope (%)    | 3.1    |      | X Walk 2 Slope (%)          | N/A  |  |  |  |
|                                         | X Walk 1 X Slope (%)  | 1.1    |      | X Walk 2 X Slope (%)        | N/A  |  |  |  |
| Yes                                     | Ramp inside XWalk1?   | Yes    | N/A  | Ramp inside XWalk2?         | N/A  |  |  |  |
|                                         | Road Slope (%)        | N/A    | N/A  | Clear Space?                | Yes  |  |  |  |
|                                         | Road X Slope (%)      | N/A    | N/A  | Clear Space to XWalk (in)   | N/A  |  |  |  |
| Yes                                     | Any Obstructions?     | No     | Yes  | Storm Grate/Utility Hazard? | No   |  |  |  |
|                                         | Obstruction Type      |        |      | Storm Grate/Utility Type    |      |  |  |  |
|                                         |                       | N/A    |      |                             | N/A  |  |  |  |
|                                         |                       |        | Yes  | Surface Condition? (G/P)    | Good |  |  |  |
|                                         |                       |        |      |                             |      |  |  |  |