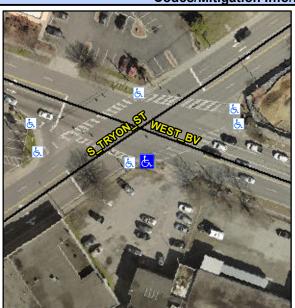

## Access Compliance Report Public Rights-of-Way (Curb Ramps)

Intersection ID: 13806 Main Street: S\_TRYON\_ST Cross Street: WEST\_BV Location: S

ADA ID: 7E36D89D9998 Ramp Type: Perp Initial Pass/Fail: Pass Overall Compliance: No Severity Score: 0.25

## Field Measurements/Component Compliance

| CAN CONTRACTOR          | Dec .   |
|-------------------------|---------|
| Street 1 Name           | WEST BV |
| Stop Condition-Street 2 | Signal  |
| Street 2 Name           | N/A     |
| Stop Condition-Street 1 | N/A     |