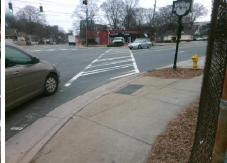

|                    | Possible Solutions:                 |
|--------------------|-------------------------------------|
| PERSONAL PROPERTY. | Remove & Replace Entire Ramp.       |
|                    |                                     |
| 9                  |                                     |
| 4                  |                                     |
| COLON STREET       |                                     |
|                    | Surveyor Notes:                     |
| 1                  | N/A                                 |
| 100                |                                     |
|                    |                                     |
|                    | PROW/ADA:                           |
| -                  | Not Found, R304.5.3, R304.2.2-Perp, |
| ľ                  | R304.3.2-Para, R305.2               |
|                    |                                     |
|                    |                                     |
|                    |                                     |
|                    |                                     |

| Total Cost: | \$<br>1850.00 |  |
|-------------|---------------|--|
|             |               |  |

| Field Measurements/Component Compliance |                       |        |      |                             |      |  |  |  |
|-----------------------------------------|-----------------------|--------|------|-----------------------------|------|--|--|--|
| Compl                                   | iance Description     | Data   | Comp | liance Description          | Data |  |  |  |
| N/A                                     | Ramp Length (in)      | 48.0   | Yes  | Ramp Slope (%)              | 6.7  |  |  |  |
| Yes                                     | Ramp Width (in)       | 50.0   | No   | Ramp XSlope (%)             | 3.2  |  |  |  |
| N/A                                     | Flare Type LT         | Sloped | N/A  | Flare Type RT               | N/A  |  |  |  |
| N/A                                     | Flare Slope LT (%)    | 4.4    | Yes  | Flare Slope RT (%)          | 2.6  |  |  |  |
| N/A                                     | Flare Traversable LT? | Yes    | N/A  | Flare Traversable RT?       | Yes  |  |  |  |
| Yes                                     | Landing Length (in)   | 54.0   | Yes  | DWS Provided?               | Yes  |  |  |  |
| Yes                                     | Landing Width (in)    | 52.0   | Yes  | DWS Contrast?               | Yes  |  |  |  |
| No                                      | Landing Slope (%)     | 2.3    | Yes  | DWS Length (in)             | 24.0 |  |  |  |
| No                                      | Landing X Slope (%)   | 3.0    | Yes  | DWS Full Width?             | Yes  |  |  |  |
| N/A                                     | Landing Curb? (Y/N)   | No     | No   | DWS Offset (in)             | 3.0  |  |  |  |
| N/A                                     | Shared Landing?       | No     |      |                             |      |  |  |  |
| Yes                                     | Gutter Ponding?       | No     | Yes  | Gutter Slope (%)            | 1.8  |  |  |  |
| Yes                                     | Gutter Lip Ht (in)    | 0.0    | Yes  | Gutter X Slope (%)          | 1.3  |  |  |  |
| N/A                                     | Painted X Walk1?      | Yes    | N/A  | Painted X Walk2?            | N/A  |  |  |  |
|                                         | X Walk 1 Direction    | To NE  |      | X Walk 2 Direction          | N/A  |  |  |  |
| N/A                                     | X Walk 1 Width (in)   | 130.0  | N/A  | X Walk 2 Width (in)         | N/A  |  |  |  |
|                                         | X Walk 1 Slope (%)    | 3.1    |      | X Walk 2 Slope (%)          | N/A  |  |  |  |
|                                         | X Walk 1 X Slope (%)  | 1.1    |      | X Walk 2 X Slope (%)        | N/A  |  |  |  |
| Yes                                     | Ramp inside XWalk1?   | Yes    | N/A  | Ramp inside XWalk2?         | N/A  |  |  |  |
|                                         | Road Slope (%)        | N/A    | N/A  | Clear Space?                | Yes  |  |  |  |
|                                         | Road X Slope (%)      | N/A    | N/A  | Clear Space to XWalk (in)   | N/A  |  |  |  |
| Yes                                     | Any Obstructions?     | No     | Yes  | Storm Grate/Utility Hazard? | No   |  |  |  |
|                                         | Obstruction Type      |        |      | Storm Grate/Utility Type    |      |  |  |  |
|                                         |                       | N/A    |      |                             | N/A  |  |  |  |
|                                         |                       |        | Yes  | Surface Condition? (G/P)    | Good |  |  |  |
|                                         |                       |        |      |                             |      |  |  |  |