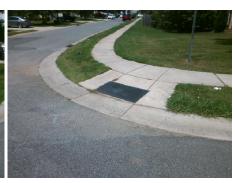

Remove & Replace Curb Ramp With Two New Directional Ramps or Equivalent.

Surveyor Notes:

N/A

PROW/ADA:

R304.5.1, R304.2.2

Total Cost:

| Comp | oliance Description   | Data | Comp | oliance Description         | Data |
|------|-----------------------|------|------|-----------------------------|------|
| N/A  | Ramp Length (in)      | 50.0 | No   | Ramp Slope (%)              | 10.4 |
| No   | Ramp Width (in)       | 39.0 | Yes  | Ramp XSlope (%)             | 0.4  |
| N/A  | Flare Type LT         | N/A  | N/A  | Flare Type RT               | N/A  |
| N/A  | Flare Slope LT (%)    | N/A  | N/A  | Flare Slope RT (%)          | N/A  |
| N/A  | Flare Traversable LT? | N/A  | N/A  | Flare Traversable RT?       | N/A  |
| N/A  | Landing Length (in)   | N/A  | N/A  | DWS Provided?               | N/A  |
| N/A  | Landing Width (in)    | N/A  | N/A  | DWS Contrast?               | N/A  |
| N/A  | Landing Slope (%)     | N/A  | N/A  | DWS Length (in)             | N/A  |
| N/A  | Landing X Slope (%)   | N/A  | N/A  | DWS Full Width?             | N/A  |
| N/A  | Landing Curb? (Y/N)   | N/A  | N/A  | DWS Offset (in)             | N/A  |
| N/A  | Shared Landing?       | N/A  |      |                             |      |
| N/A  | Gutter Ponding?       | N/A  | N/A  | Gutter Slope (%)            | N/A  |
| N/A  | Gutter Lip Ht (in)    | N/A  | N/A  | Gutter X Slope (%)          | N/A  |
| N/A  | Painted X Walk1?      | No   | N/A  | Painted X Walk2?            | No   |
|      | X Walk 1 Direction    | To W |      | X Walk 2 Direction          | To S |
| N/A  | X Walk 1 Width (in)   | N/A  | N/A  | X Walk 2 Width (in)         | N/A  |
|      | X Walk 1 Slope (%)    | 3.2  |      | X Walk 2 Slope (%)          | 2.8  |
|      | X Walk 1 X Slope (%)  | 1.2  |      | X Walk 2 X Slope (%)        | 2.4  |
| N/A  | Ramp inside XWalk1?   | N/A  | N/A  | Ramp inside XWalk2?         | N/A  |
|      | Road Slope (%)        | 0.4  | N/A  | Clear Space?                | N/A  |
|      | Road X Slope (%)      | 3.5  | N/A  | Clear Space to XWalk (in)   | N/A  |
| N/A  | Any Obstructions?     | N/A  | N/A  | Storm Grate/Utility Hazard? | N/A  |
|      | Obstruction Type      |      | l    | Storm Grate/Utility Type    |      |
|      |                       | N/A  |      |                             | N/A  |
|      |                       |      |      |                             |      |