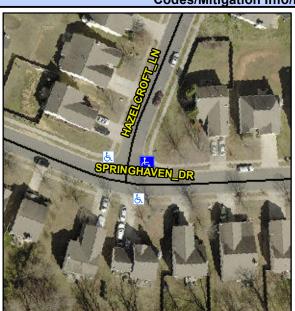

## Access Compliance Report Public Rights-of-Way (Curb Ramps)

Intersection ID: 44912 Main Street: HAZELCROFT\_LN Cross Street: HAZELCROFT\_LN Location: NE

ADA ID: 7E4229DE04F5 Ramp Type: PerpDiag Initial Pass/Fail: Fail Overall Compliance: No Severity Score: 21.25

**Codes/Mitigation Info/Possible Solution** 

Field Measurements/Component Compliance

Street 1 Name
Stop Condition-Street 2
Street 2 Name
Stop Condition-Street 1

HAZELCROFT LN StopSign SPRINGHAVEN DR None Possible Solutions: