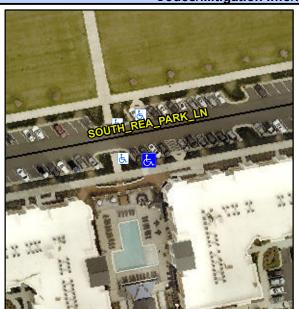

## **Access Compliance Report Public Rights-of-Way** (Curb Ramps)

Data

8.5

0.5

N/A

N/A

N/A

Main Street: SOUTH REA PARK LN Intersection ID: 10038417 Cross Street: N/A Location: S Initial Pass/Fail: Fail **Overall Compliance: No** 12.5 ADA ID: 7E444EB79538 Ramp Type: Perp **Severity Score:** 