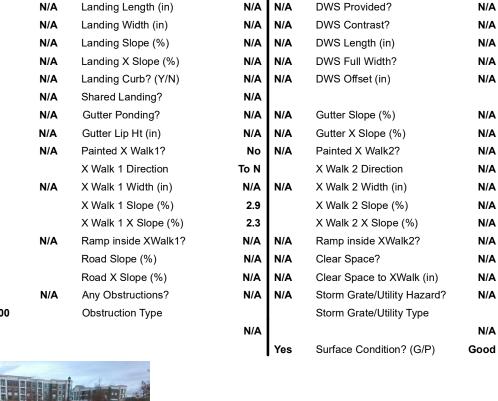

N/A

N/A

Flare Traversable LT?

SOUTH REA PARK LN Street 1 Name Stop Condition-Street 2 None Street 2 Name N/A Stop Condition-Street 1 N/A

| Possible Solutions:           | Compl | iance              | Description      |  |
|-------------------------------|-------|--------------------|------------------|--|
| Remove & Replace Entire Ramp. | N/A   | Ramp Length (in)   |                  |  |
| ·                             | Yes   | Ramp Width (in)    |                  |  |
|                               | N/A   | Flare Type LT      |                  |  |
|                               | N/A   | Flare              | Slope LT (%)     |  |
|                               | N/A   | Flare              | Traversable LT   |  |
|                               | N/A   | Land               | ing Length (in)  |  |
| Surveyor Notes:               | N/A   | Land               | ing Width (in)   |  |
| N/A                           | N/A   | Landing Slope (%)  |                  |  |
|                               | N/A   | Land               | ing X Slope (%   |  |
|                               | N/A   | Land               | ing Curb? (Y/N   |  |
|                               | N/A   | Shar               | ed Landing?      |  |
| PROW/ADA:                     | N/A   | Gutte              | er Ponding?      |  |
| Not Found, R304.2.2           | N/A   | Gutter Lip Ht (in) |                  |  |
|                               | N/A   | Paint              | ed X Walk1?      |  |
|                               |       | X Wa               | lk 1 Direction   |  |
|                               | N/A   | X Wa               | ılk 1 Width (in) |  |
|                               |       | X Wa               | lk 1 Slope (%)   |  |
|                               |       | X Wa               | lk 1 X Slope (%  |  |
|                               | N/A   | Ram                | o inside XWalk   |  |
|                               |       | Road               | Slope (%)        |  |

|                     |               | N/A |
|---------------------|---------------|-----|
| Surveyor Notes:     |               | N/A |
| N/A                 |               | N/A |
|                     |               | N/A |
|                     |               | N/A |
|                     |               | N/A |
| PROW/ADA:           |               | N/A |
| Not Found, R304.2.2 |               | N/A |
|                     |               | N/A |
|                     |               | N/A |
|                     |               | N/A |
| Total Cost:         | \$<br>1850.00 | N/A |
|                     |               |     |