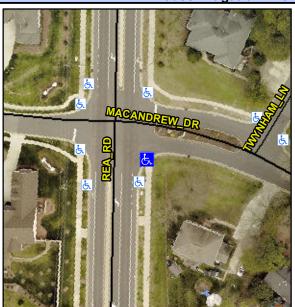

## Access Compliance Report Public Rights-of-Way (Curb Ramps)

Intersection ID: 24840 Main Street: REA\_RD Cross Street: MACANDREW\_DR Location: SE

ADA ID: 7E49551140C9 Ramp Type: Perp Initial Pass/Fail: Fail Overall Compliance: No Severity Score: 1.25