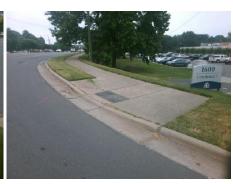

Remove & Replace Curb Ramp With Two New Directional Ramps or Equivalent. Remove & Replace Gutter.

Surveyor Notes:

N/A

PROW/ADA:

R304.5.3, R304.2.1, R304.2.2-Perp, R304.3.2-Para, R305.1.4, R305.2

Total Cost: \$ 3950.00

| Field Measurements/Component Compnance |                       |        |                        |                             |      |
|----------------------------------------|-----------------------|--------|------------------------|-----------------------------|------|
| Compliance Description                 |                       | Data   | Compliance Description |                             | Data |
| N/A                                    | Ramp Length (in)      | 115.0  | Yes                    | Ramp Slope (%)              | 6.4  |
| Yes                                    | Ramp Width (in)       | 48.0   | No                     | Ramp XSlope (%)             | 4.6  |
| N/A                                    | Flare Type LT         | Sloped | N/A                    | Flare Type RT               | N/A  |
| N/A                                    | Flare Slope LT (%)    | 9.3    | N/A                    | Flare Slope RT (%)          | 2.9  |
| N/A                                    | Flare Traversable LT? | No     | N/A                    | Flare Traversable RT?       | No   |
| No                                     | Landing Length (in)   | N/A    | Yes                    | DWS Provided?               | Yes  |
| No                                     | Landing Width (in)    | N/A    | Yes                    | DWS Contrast?               | Yes  |
| No                                     | Landing Slope (%)     | N/A    | Yes                    | DWS Length (in)             | 24.0 |
| No                                     | Landing X Slope (%)   | N/A    | No                     | DWS Full Width?             | No   |
| N/A                                    | Landing Curb? (Y/N)   | No     | No                     | DWS Offset (in)             | 10.0 |
| N/A                                    | Shared Landing?       | No     |                        |                             |      |
| Yes                                    | Gutter Ponding?       | No     | Yes                    | Gutter Slope (%)            | 2.7  |
| Yes                                    | Gutter Lip Ht (in)    | 0.0    | No                     | Gutter X Slope (%)          | 5.0  |
| N/A                                    | Painted X Walk1?      | No     | N/A                    | Painted X Walk2?            | No   |
|                                        | X Walk 1 Direction    | To W   |                        | X Walk 2 Direction          | To S |
| N/A                                    | X Walk 1 Width (in)   | N/A    | N/A                    | X Walk 2 Width (in)         | N/A  |
|                                        | X Walk 1 Slope (%)    | 8.9    |                        | X Walk 2 Slope (%)          | 0.5  |
|                                        | X Walk 1 X Slope (%)  | 0.2    |                        | X Walk 2 X Slope (%)        | 8.2  |
| N/A                                    | Ramp inside XWalk1?   | N/A    | N/A                    | Ramp inside XWalk2?         | N/A  |
|                                        | Road Slope (%)        | 5.4    | N/A                    | Clear Space?                | Yes  |
|                                        | Road X Slope (%)      | 8.5    | N/A                    | Clear Space to XWalk (in)   | N/A  |
| Yes                                    | Any Obstructions?     | No     | Yes                    | Storm Grate/Utility Hazard? | No   |
|                                        | Obstruction Type      |        | l                      | Storm Grate/Utility Type    |      |
|                                        |                       | N/A    |                        |                             | N/A  |
|                                        |                       |        | Yes                    | Surface Condition? (G/P)    | Good |