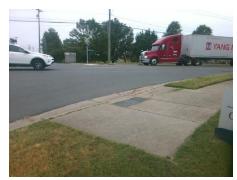

Remove & Replace Curb Ramp With Two New Directional Ramps or Equivalent. Remove & Replace Gutter.

Surveyor Notes:

N/A

PROW/ADA:

R304.5.3, R304.2.1, R304.2.2-Perp, R304.3.2-Para, R305.1.4, R305.2

Total Cost: \$ 3950.00

| Field Measurements/Component Compnance |                       |        |                        |                             |      |
|----------------------------------------|-----------------------|--------|------------------------|-----------------------------|------|
| Compliance Description                 |                       | Data   | Compliance Description |                             | Data |
| N/A                                    | Ramp Length (in)      | 115.0  | Yes                    | Ramp Slope (%)              | 6.4  |
| Yes                                    | Ramp Width (in)       | 48.0   | No                     | Ramp XSlope (%)             | 4.6  |
| N/A                                    | Flare Type LT         | Sloped | N/A                    | Flare Type RT               | N/A  |
| N/A                                    | Flare Slope LT (%)    | 9.3    | N/A                    | Flare Slope RT (%)          | 2.9  |
| N/A                                    | Flare Traversable LT? | No     | N/A                    | Flare Traversable RT?       | No   |
| No                                     | Landing Length (in)   | N/A    | Yes                    | DWS Provided?               | Yes  |
| No                                     | Landing Width (in)    | N/A    | Yes                    | DWS Contrast?               | Yes  |
| No                                     | Landing Slope (%)     | N/A    | Yes                    | DWS Length (in)             | 24.0 |
| No                                     | Landing X Slope (%)   | N/A    | No                     | DWS Full Width?             | No   |
| N/A                                    | Landing Curb? (Y/N)   | No     | No                     | DWS Offset (in)             | 10.0 |
| N/A                                    | Shared Landing?       | No     |                        |                             |      |
| Yes                                    | Gutter Ponding?       | No     | Yes                    | Gutter Slope (%)            | 2.7  |
| Yes                                    | Gutter Lip Ht (in)    | 0.0    | No                     | Gutter X Slope (%)          | 5.0  |
| N/A                                    | Painted X Walk1?      | No     | N/A                    | Painted X Walk2?            | No   |
|                                        | X Walk 1 Direction    | To W   |                        | X Walk 2 Direction          | To S |
| N/A                                    | X Walk 1 Width (in)   | N/A    | N/A                    | X Walk 2 Width (in)         | N/A  |
|                                        | X Walk 1 Slope (%)    | 8.9    |                        | X Walk 2 Slope (%)          | 0.5  |
|                                        | X Walk 1 X Slope (%)  | 0.2    |                        | X Walk 2 X Slope (%)        | 8.2  |
| N/A                                    | Ramp inside XWalk1?   | N/A    | N/A                    | Ramp inside XWalk2?         | N/A  |
|                                        | Road Slope (%)        | 5.4    | N/A                    | Clear Space?                | Yes  |
|                                        | Road X Slope (%)      | 8.5    | N/A                    | Clear Space to XWalk (in)   | N/A  |
| Yes                                    | Any Obstructions?     | No     | Yes                    | Storm Grate/Utility Hazard? | No   |
|                                        | Obstruction Type      |        | l                      | Storm Grate/Utility Type    |      |
|                                        |                       | N/A    |                        |                             | N/A  |
|                                        |                       |        | Yes                    | Surface Condition? (G/P)    | Good |