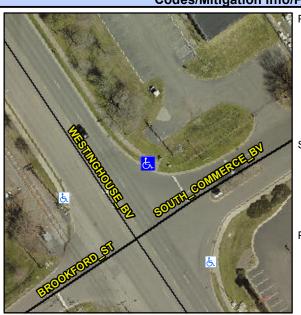

## Access Compliance Report Public Rights-of-Way (Curb Ramps)

Intersection ID: 22498 Main Street: WESTINGHOUSE\_BV Cross Street: BROOKFORD\_ST Location: NE

ADA ID: 7E51FCF137FD Ramp Type: PerpDiag Initial Pass/Fail: Pass Overall Compliance: No Severity Score: 12.75

Codes/Mitigation Info/Possible Solution

Field Measurements/Component Compliance

Street 1 Name
Stop Condition-Street 2
Street 2 Name
Stop Condition-Street 1

WESTINGHOUSE BV
None
S COMNERCE BV
StopSign

Possible Solutions: