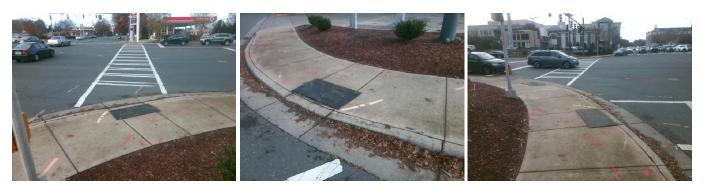

## Access Compliance Report Public Rights-of-Way (Curb Ramps)

| Intersection ID: 20439 Main St          | Main Street: FAIRVIEW_RD      |                                                | Cross Street: SHARON_RD |       |                    | Location:                   | NE  |
|-----------------------------------------|-------------------------------|------------------------------------------------|-------------------------|-------|--------------------|-----------------------------|-----|
| ADA ID: 7E639993F12A Ramp Type: Perp    |                               | Initial Pass/Fail: Fail Overall Compliance: No |                         |       | o Severity Score:  | 8.75                        |     |
| Codes/Mitigation Info/Possible Solution |                               | Field Measurements/Component Compliance        |                         |       |                    |                             |     |
|                                         | Possible Solutions:           |                                                |                         |       | liance Description | Data                        |     |
|                                         | Remove & Replace Entire Ramp. | N/A                                            | Ramp Length (in)        | 84.0  | Yes                | Ramp Slope (%)              | 5.1 |
|                                         |                               | No                                             | Ramp Width (in)         | 37.0  | Yes                | Ramp XSlope (%)             | 0.9 |
|                                         |                               | N/A                                            | Flare Type LT           | N/A   | N/A                | Flare Type RT               | N/A |
|                                         |                               | N/A                                            | Flare Slope LT (%)      | N/A   | N/A                | Flare Slope RT (%)          | N/A |
|                                         |                               | N/A                                            | Flare Traversable LT?   | N/A   | N/A                | Flare Traversable RT?       | N/A |
|                                         |                               | N/A                                            | Landing Length (in)     | N/A   | N/A                | DWS Provided?               | N/A |
|                                         | Surveyor Notes:               | N/A                                            | Landing Width (in)      | N/A   | N/A                | DWS Contrast?               | N/A |
|                                         | N/A                           | N/A                                            | Landing Slope (%)       | N/A   | N/A                | DWS Length (in)             | N/A |
|                                         |                               | N/A                                            | Landing X Slope (%)     | N/A   | N/A                | DWS Full Width?             | N/A |
|                                         |                               | N/A                                            | Landing Curb? (Y/N)     | N/A   | N/A                | DWS Offset (in)             | N/A |
| FAIRVIEW RD                             |                               | N/A                                            | Shared Landing?         | N/A   |                    |                             |     |
| Source (IND)                            | PROW/ADA:                     | N/A                                            | Gutter Ponding?         | N/A   | N/A                | Gutter Slope (%)            | N/A |
|                                         | Not Found, R304.5.1           | N/A                                            | Gutter Lip Ht (in)      | N/A   | N/A                | Gutter X Slope (%)          | N/A |
|                                         |                               | N/A                                            | Painted X Walk1?        | Yes   | N/A                | Painted X Walk2?            | N/A |
|                                         |                               |                                                | X Walk 1 Direction      | To NW |                    | X Walk 2 Direction          | N/A |
|                                         |                               | N/A                                            | X Walk 1 Width (in)     | 111.0 | N/A                | X Walk 2 Width (in)         | N/A |
| Street 1 Name SHARON RD                 | -                             |                                                | X Walk 1 Slope (%)      | 2.6   |                    | X Walk 2 Slope (%)          | N/A |
| Stop Condition-Street 2 Signal          |                               |                                                | X Walk 1 X Slope (%)    | 0.4   |                    | X Walk 2 X Slope (%)        | N/A |
| Street 2 Name N/A                       |                               | N/A                                            | Ramp inside XWalk1?     | Yes   | N/A                | Ramp inside XWalk2?         | N/A |
| Stop Condition-Street 1 N/A             |                               |                                                | Road Slope (%)          | N/A   | N/A                | Clear Space?                | N/A |
|                                         |                               |                                                | Road X Slope (%)        | N/A   | N/A                | Clear Space to XWalk (in)   | N/A |
|                                         |                               | N/A                                            | Any Obstructions?       | N/A   | N/A                | Storm Grate/Utility Hazard? | N/A |
|                                         | Total Cost: \$ 1              | 850.00                                         | Obstruction Type        |       |                    | Storm Grate/Utility Type    |     |
|                                         |                               |                                                |                         | N/A   |                    |                             | N/A |

Yes Surface Condition? (G/P)

Good