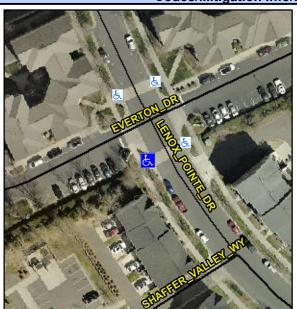

## **Access Compliance Report Public Rights-of-Way** (Curb Ramps)

Intersection ID: 50470 Main Street: EVERTON DR Cross Street: LENOX\_POINTE\_DR Location: SW **ADA ID: 7E6B5A182FAC** Ramp Type: Perp Initial Pass/Fail: Fail **Overall Compliance: No Severity Score:** 12.5