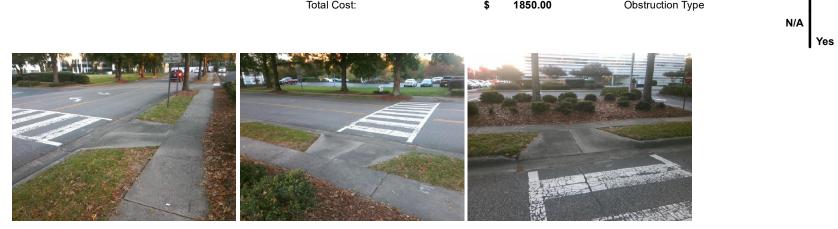

## Access Compliance Report Public Rights-of-Way (Curb Ramps)

| Intersection ID: 10023686 Main Street: COCA-COLA PLAZA                                                                                                                                                                                                                                                                                                                                                                                                                                                                                                                                                                                                                                                                                                                                                                                                                                                                                                                                          |                 |                             |           | Street:                                 | NI/A                  |                   |                            | Loostion                    | ee.  |
|-------------------------------------------------------------------------------------------------------------------------------------------------------------------------------------------------------------------------------------------------------------------------------------------------------------------------------------------------------------------------------------------------------------------------------------------------------------------------------------------------------------------------------------------------------------------------------------------------------------------------------------------------------------------------------------------------------------------------------------------------------------------------------------------------------------------------------------------------------------------------------------------------------------------------------------------------------------------------------------------------|-----------------|-----------------------------|-----------|-----------------------------------------|-----------------------|-------------------|----------------------------|-----------------------------|------|
|                                                                                                                                                                                                                                                                                                                                                                                                                                                                                                                                                                                                                                                                                                                                                                                                                                                                                                                                                                                                 |                 |                             |           |                                         |                       | Location:         | SE                         |                             |      |
| ADA ID: 7E6C7FB00798 Ramp Type: Perp                                                                                                                                                                                                                                                                                                                                                                                                                                                                                                                                                                                                                                                                                                                                                                                                                                                                                                                                                            |                 |                             | Initial I | Pass/Fa                                 | ail: Fail Overall O   | o Severity Score: | 26.25                      |                             |      |
| Codes/Mitigation Info/Possible Solution                                                                                                                                                                                                                                                                                                                                                                                                                                                                                                                                                                                                                                                                                                                                                                                                                                                                                                                                                         |                 |                             |           | Field Measurements/Component Compliance |                       |                   |                            |                             |      |
|                                                                                                                                                                                                                                                                                                                                                                                                                                                                                                                                                                                                                                                                                                                                                                                                                                                                                                                                                                                                 |                 | Possible Solutions:         |           | Compliance Description D                |                       |                   | ata Compliance Description |                             | Data |
|                                                                                                                                                                                                                                                                                                                                                                                                                                                                                                                                                                                                                                                                                                                                                                                                                                                                                                                                                                                                 |                 | Remove & Replace Entire Ram | 0.        | N/A                                     | Ramp Length (in)      | 77.0              | No                         | Ramp Slope (%)              | 12.6 |
|                                                                                                                                                                                                                                                                                                                                                                                                                                                                                                                                                                                                                                                                                                                                                                                                                                                                                                                                                                                                 |                 |                             |           | Yes                                     | Ramp Width (in)       | 48.0              | No                         | Ramp XSlope (%)             | 2.1  |
|                                                                                                                                                                                                                                                                                                                                                                                                                                                                                                                                                                                                                                                                                                                                                                                                                                                                                                                                                                                                 |                 |                             |           | N/A                                     | Flare Type LT         | N/A               | N/A                        | Flare Type RT               | N/A  |
|                                                                                                                                                                                                                                                                                                                                                                                                                                                                                                                                                                                                                                                                                                                                                                                                                                                                                                                                                                                                 |                 |                             |           | N/A                                     | Flare Slope LT (%)    | N/A               | N/A                        | Flare Slope RT (%)          | N/A  |
|                                                                                                                                                                                                                                                                                                                                                                                                                                                                                                                                                                                                                                                                                                                                                                                                                                                                                                                                                                                                 |                 |                             |           | N/A                                     | Flare Traversable LT? | N/A               | N/A                        | Flare Traversable RT?       | N/A  |
|                                                                                                                                                                                                                                                                                                                                                                                                                                                                                                                                                                                                                                                                                                                                                                                                                                                                                                                                                                                                 |                 |                             |           | N/A                                     | Landing Length (in)   | N/A               | N/A                        | DWS Provided?               | N/A  |
|                                                                                                                                                                                                                                                                                                                                                                                                                                                                                                                                                                                                                                                                                                                                                                                                                                                                                                                                                                                                 |                 | Surveyor Notes:             |           | N/A                                     | Landing Width (in)    | N/A               | N/A                        | DWS Contrast?               | N/A  |
| Barrier States and State |                 | N/A                         |           | N/A                                     | Landing Slope (%)     | N/A               | N/A                        | DWS Length (in)             | N/A  |
|                                                                                                                                                                                                                                                                                                                                                                                                                                                                                                                                                                                                                                                                                                                                                                                                                                                                                                                                                                                                 |                 |                             |           | N/A                                     | Landing X Slope (%)   | N/A               | N/A                        | DWS Full Width?             | N/A  |
|                                                                                                                                                                                                                                                                                                                                                                                                                                                                                                                                                                                                                                                                                                                                                                                                                                                                                                                                                                                                 |                 |                             |           | N/A                                     | Landing Curb? (Y/N)   | N/A               | N/A                        | DWS Offset (in)             | N/A  |
|                                                                                                                                                                                                                                                                                                                                                                                                                                                                                                                                                                                                                                                                                                                                                                                                                                                                                                                                                                                                 |                 |                             |           | N/A                                     | Shared Landing?       | N/A               |                            |                             |      |
|                                                                                                                                                                                                                                                                                                                                                                                                                                                                                                                                                                                                                                                                                                                                                                                                                                                                                                                                                                                                 |                 | PROW/ADA:                   |           | N/A                                     | Gutter Ponding?       | N/A               | N/A                        | Gutter Slope (%)            | N/A  |
|                                                                                                                                                                                                                                                                                                                                                                                                                                                                                                                                                                                                                                                                                                                                                                                                                                                                                                                                                                                                 |                 | R304.2.2, R304.5.3          |           | N/A                                     | Gutter Lip Ht (in)    | N/A               | N/A                        | Gutter X Slope (%)          | N/A  |
|                                                                                                                                                                                                                                                                                                                                                                                                                                                                                                                                                                                                                                                                                                                                                                                                                                                                                                                                                                                                 |                 |                             |           | N/A                                     | Painted X Walk1?      | Yes               | N/A                        | Painted X Walk2?            | N/A  |
|                                                                                                                                                                                                                                                                                                                                                                                                                                                                                                                                                                                                                                                                                                                                                                                                                                                                                                                                                                                                 |                 |                             |           |                                         | X Walk 1 Direction    | To W              |                            | X Walk 2 Direction          | N/A  |
|                                                                                                                                                                                                                                                                                                                                                                                                                                                                                                                                                                                                                                                                                                                                                                                                                                                                                                                                                                                                 |                 |                             |           | N/A                                     | X Walk 1 Width (in)   | 108.0             | N/A                        | X Walk 2 Width (in)         | N/A  |
| Street 1 Name                                                                                                                                                                                                                                                                                                                                                                                                                                                                                                                                                                                                                                                                                                                                                                                                                                                                                                                                                                                   | COCA-COLA PLAZA |                             |           |                                         | X Walk 1 Slope (%)    | 3.3               |                            | X Walk 2 Slope (%)          | N/A  |
| Stop Condition-Street 2                                                                                                                                                                                                                                                                                                                                                                                                                                                                                                                                                                                                                                                                                                                                                                                                                                                                                                                                                                         | None            |                             |           |                                         | X Walk 1 X Slope (%)  | 0.7               |                            | X Walk 2 X Slope (%)        | N/A  |
| Street 2 Name                                                                                                                                                                                                                                                                                                                                                                                                                                                                                                                                                                                                                                                                                                                                                                                                                                                                                                                                                                                   | N/A             |                             |           | N/A                                     | Ramp inside XWalk1?   | Yes               | N/A                        | Ramp inside XWalk2?         | N/A  |
| Stop Condition-Street 1                                                                                                                                                                                                                                                                                                                                                                                                                                                                                                                                                                                                                                                                                                                                                                                                                                                                                                                                                                         | N/A             |                             |           |                                         | Road Slope (%)        | N/A               | N/A                        | Clear Space?                | N/A  |
|                                                                                                                                                                                                                                                                                                                                                                                                                                                                                                                                                                                                                                                                                                                                                                                                                                                                                                                                                                                                 |                 |                             |           |                                         | Road X Slope (%)      | N/A               | N/A                        | Clear Space to XWalk (in)   | N/A  |
|                                                                                                                                                                                                                                                                                                                                                                                                                                                                                                                                                                                                                                                                                                                                                                                                                                                                                                                                                                                                 |                 |                             |           | N/A                                     | Any Obstructions?     | N/A               | N/A                        | Storm Grate/Utility Hazard? | N/A  |
|                                                                                                                                                                                                                                                                                                                                                                                                                                                                                                                                                                                                                                                                                                                                                                                                                                                                                                                                                                                                 |                 | Total Cost: \$              | 1850.00   |                                         | Obstruction Type      |                   |                            | Storm Grate/Utility Type    |      |
|                                                                                                                                                                                                                                                                                                                                                                                                                                                                                                                                                                                                                                                                                                                                                                                                                                                                                                                                                                                                 |                 |                             |           |                                         |                       | N/A               |                            |                             | N/A  |