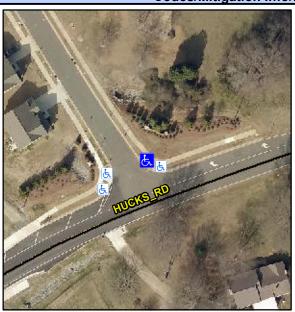

## Access Compliance Report Public Rights-of-Way (Curb Ramps)

Intersection ID: 51667 Main Street: HUCKS\_RD Cross Street: SWEETBRIAR\_RIDGE\_DR Location: NE

ADA ID: 7E7DEE9130AE Ramp Type: BlendTrans2 Initial Pass/Fail: Pass Overall Compliance: No Severity Score: 0

## Field Measurements/Component Compliance

Street 1 Name
SWEETBRIAR RIDGE DR
Stop Condition-Street 1
StopSign
Street 2 Name
N/A
Stop Condition-Street 2
N/A

Possible Solutions:

Remove & Replace Curb Ramp With Two New Directional Ramps or Equivalent.