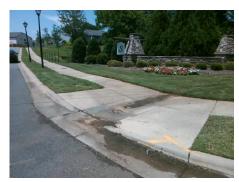

Surveyor Notes:

PONDING IN RAMP

PROW/ADA:

Not Found, R305.2, R302.7

Total Cost: \$ 3200.00

| Field Measurements/Component Compilance |                       |        |                             |                             |        |
|-----------------------------------------|-----------------------|--------|-----------------------------|-----------------------------|--------|
| Compliance Description Data             |                       |        | Compliance Description Data |                             |        |
| N/A                                     | Ramp Length (in)      | 72.0   | Yes                         | BlendTrans Slope (%)        | 3.2    |
| Yes                                     | Ramp Width (in)       | 48.0   | Yes                         | BlendTrans XSlope (%)       | 0.9    |
| N/A                                     | Flare Type LT         | Sloped | N/A                         | Flare Type RT               | Sloped |
| N/A                                     | Flare Slope LT (%)    | 9.4    | N/A                         | Flare Slope RT (%)          | 6.0    |
| N/A                                     | Flare Traversable LT? | No     | N/A                         | Flare Traversable RT?       | No     |
| N/A                                     | Landing Length (in)   | N/A    | Yes                         | DWS Provided?               | Yes    |
| N/A                                     | Landing Width (in)    | N/A    | Yes                         | DWS Contrast?               | Yes    |
| N/A                                     | Landing Slope (%)     | N/A    | Yes                         | DWS Length (in)             | 24.5   |
| N/A                                     | Landing X Slope (%)   | N/A    | Yes                         | DWS Full Width?             | Yes    |
| N/A                                     | Landing Curb? (Y/N)   | No     | No                          | DWS Offset (in)             | 5.0    |
| N/A                                     | Shared Landing?       | Yes    |                             |                             |        |
| No                                      | Gutter Ponding?       | Yes    | Yes                         | Gutter Slope (%)            | 4.8    |
| Yes                                     | Gutter Lip Ht (in)    | 0.0    | Yes                         | Gutter X Slope (%)          | 0.3    |
| N/A                                     | Painted X Walk1?      | No     | N/A                         | Painted X Walk2?            | N/A    |
|                                         | X Walk 1 Direction    | To SW  |                             | X Walk 2 Direction          | N/A    |
|                                         | X Walk 1 Width (in)   | N/A    |                             | X Walk 2 Width (in)         | N/A    |
|                                         | X Walk 1 Slope (%)    | 2.0    |                             | X Walk 2 Slope (%)          | N/A    |
|                                         | X Walk 1 X Slope (%)  | 2.4    |                             | X Walk 2 X Slope (%)        | N/A    |
| N/A                                     | Ramp inside XWalk1?   | N/A    | N/A                         | Ramp inside XWalk2?         | N/A    |
|                                         | Road Slope (%)        | 2.4    |                             | Clear Space?                | Yes    |
|                                         | Road X Slope (%)      | 2.0    | N/A                         | Clear Space to XWalk (in)   | N/A    |
| Yes                                     | Any Obstructions?     | No     | Yes                         | Storm Grate/Utility Hazard? | No     |
|                                         | Obstruction Type      |        |                             | Storm Grate/Utility Type    |        |
|                                         |                       | N/A    |                             |                             | N/A    |
|                                         |                       |        | Yes                         | Surface Condition? (G/P)    | Good   |
|                                         |                       |        | No                          | Curb Slope (%)              | 12.6   |
| -                                       |                       |        |                             |                             |        |