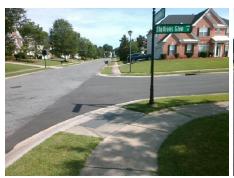

## **Access Compliance Report Public Rights-of-Way** (Curb Ramps)

Intersection ID: 29755 Main Street: KNIGHT CASTLE DR **Cross Street: STALLIONS GLEN LN** Location: SE ADA ID: 7E810CE605E6 Ramp Type: PerpDiag Initial Pass/Fail: Fail **Overall Compliance: No Severity Score:** 10

**Codes/Mitigation Info/Possible Solution** 

Street 1 Name Stop Condition-Street 2 Street 2 Name Stop Condition-Street 1 STALLIONS GLEN LN StopSign KNIGHT CASTLE DR None

Possible Solutions: **Remove & Replace Curb Ramp With Two New Directional Ramps or** Equivalent. Surveyor Notes: N/A PROW/ADA: Not Found, R304.5.1, R304.5.3