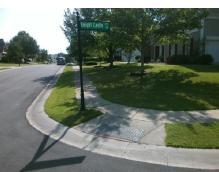

## **Access Compliance Report Public Rights-of-Way** (Curb Ramps)

Intersection ID: 29755 Main Street: KNIGHT CASTLE DR **Cross Street: STALLIONS GLEN LN** Location: SE ADA ID: 7E810CE605E6 Ramp Type: PerpDiag Initial Pass/Fail: Fail **Overall Compliance: No Severity Score:** 10

**Codes/Mitigation Info/Possible Solution** 

Street 1 Name Stop Condition-Street 2 Street 2 Name Stop Condition-Street 1 STALLIONS GLEN LN StopSign KNIGHT CASTLE DR None

Possible Solutions: **Remove & Replace Curb Ramp With Two New Directional Ramps or** Equivalent. Surveyor Notes: N/A PROW/ADA: Not Found, R304.5.1, R304.5.3