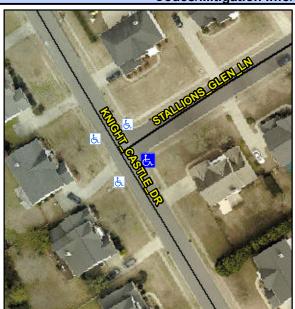

## **Access Compliance Report Public Rights-of-Way** (Curb Ramps)

Intersection ID: 29755 Main Street: KNIGHT CASTLE DR **Cross Street: STALLIONS GLEN LN** Location: SE ADA ID: 7E810CE605E6 Ramp Type: PerpDiag Initial Pass/Fail: Fail **Overall Compliance: No Severity Score:** 10

**Codes/Mitigation Info/Possible Solution** 

Street 1 Name Stop Condition-Street 2 Street 2 Name Stop Condition-Street 1 STALLIONS GLEN LN StopSign KNIGHT CASTLE DR None

Possible Solutions: **Remove & Replace Curb Ramp With Two New Directional Ramps or** Equivalent. Surveyor Notes: N/A PROW/ADA: Not Found, R304.5.1, R304.5.3