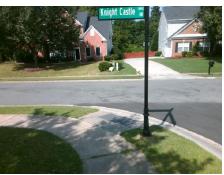

## **Access Compliance Report Public Rights-of-Way** (Curb Ramps)

Intersection ID: 29755 Main Street: KNIGHT CASTLE DR **Cross Street: STALLIONS GLEN LN** Location: SE ADA ID: 7E810CE605E6 Ramp Type: PerpDiag Initial Pass/Fail: Fail **Overall Compliance: No Severity Score:** 10

**Codes/Mitigation Info/Possible Solution** 

Street 1 Name Stop Condition-Street 2 Street 2 Name Stop Condition-Street 1 STALLIONS GLEN LN StopSign KNIGHT CASTLE DR None

Possible Solutions: **Remove & Replace Curb Ramp With Two New Directional Ramps or** Equivalent. Surveyor Notes: N/A PROW/ADA: Not Found, R304.5.1, R304.5.3