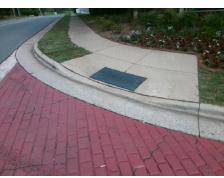

## Field Measurements/Component Compliance

Street 1 Name
Stop Condition-Street 1
Street 2 Name
Stop Condition-Street 2

WESTBURY LAKE DR StopSign DAVID COX RD None Possible Solutions:

Remove & Replace Curb Ramp With Two New Directional Ramps or Equivalent.

Surveyor Notes:

RP < 5%

PROW/ADA:

Not Found, R304.5.3

Total Cost: \$ 3200.00

| Field Measurements/Component Compnance |                       |       |                        |                             |       |
|----------------------------------------|-----------------------|-------|------------------------|-----------------------------|-------|
| Compliance Description                 |                       | Data  | Compliance Description |                             | Data  |
| N/A                                    | Ramp Length (in)      | 48.0  | Yes                    | BlendTrans Slope (%)        | 1.6   |
| Yes                                    | Ramp Width (in)       | 48.0  | No                     | BlendTrans XSlope (%)       | 12.1  |
| N/A                                    | Flare Type LT         | N/A   | N/A                    | Flare Type RT               | N/A   |
| N/A                                    | Flare Slope LT (%)    | N/A   | N/A                    | Flare Slope RT (%)          | N/A   |
| N/A                                    | Flare Traversable LT? | N/A   | N/A                    | Flare Traversable RT?       | N/A   |
| N/A                                    | Landing Length (in)   | N/A   | N/A                    | DWS Provided?               | N/A   |
| N/A                                    | Landing Width (in)    | N/A   | N/A                    | DWS Contrast?               | N/A   |
| N/A                                    | Landing Slope (%)     | N/A   | N/A                    | DWS Length (in)             | N/A   |
| N/A                                    | Landing X Slope (%)   | N/A   | N/A                    | DWS Full Width?             | N/A   |
| N/A                                    | Landing Curb? (Y/N)   | N/A   | N/A                    | DWS Offset (in)             | N/A   |
| N/A                                    | Shared Landing?       | N/A   |                        |                             |       |
| N/A                                    | Gutter Ponding?       | N/A   | N/A                    | Gutter Slope (%)            | N/A   |
| N/A                                    | Gutter Lip Ht (in)    | N/A   | N/A                    | Gutter X Slope (%)          | N/A   |
| N/A                                    | Painted X Walk1?      | No    | N/A                    | Painted X Walk2?            | No    |
|                                        | X Walk 1 Direction    | To SE |                        | X Walk 2 Direction          | To SW |
|                                        | X Walk 1 Width (in)   | N/A   |                        | X Walk 2 Width (in)         | N/A   |
|                                        | X Walk 1 Slope (%)    | 3.3   |                        | X Walk 2 Slope (%)          | 4.4   |
|                                        | X Walk 1 X Slope (%)  | 5.2   |                        | X Walk 2 X Slope (%)        | 8.3   |
| N/A                                    | Ramp inside XWalk1?   | N/A   | N/A                    | Ramp inside XWalk2?         | N/A   |
|                                        | Road Slope (%)        | 7.5   |                        | Clear Space?                | N/A   |
|                                        | Road X Slope (%)      | 2.1   | N/A                    | Clear Space to XWalk (in)   | N/A   |
| N/A                                    | Any Obstructions?     | N/A   | N/A                    | Storm Grate/Utility Hazard? | N/A   |
|                                        | Obstruction Type      |       | l                      | Storm Grate/Utility Type    |       |
|                                        |                       | N/A   |                        |                             | N/A   |
|                                        |                       |       | Yes                    | Surface Condition? (G/P)    | Good  |
| T.                                     |                       |       | No                     | Curb Slope (%)              | 7.0   |