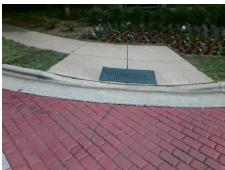

## Field Measurements/Component Compliance

Street 1 Name
Stop Condition-Street 1
Street 2 Name
Stop Condition-Street 2

WESTBURY LAKE DR StopSign DAVID COX RD None Possible Solutions:

Remove & Replace Curb Ramp With Two New Directional Ramps or Equivalent.

Surveyor Notes:

RP < 5%

PROW/ADA:

Not Found, R304.5.3

Total Cost: \$ 3200.00

| Field Measurements/Component Compnance |                       |       |                        |                             |       |
|----------------------------------------|-----------------------|-------|------------------------|-----------------------------|-------|
| Compliance Description                 |                       | Data  | Compliance Description |                             | Data  |
| N/A                                    | Ramp Length (in)      | 48.0  | Yes                    | BlendTrans Slope (%)        | 1.6   |
| Yes                                    | Ramp Width (in)       | 48.0  | No                     | BlendTrans XSlope (%)       | 12.1  |
| N/A                                    | Flare Type LT         | N/A   | N/A                    | Flare Type RT               | N/A   |
| N/A                                    | Flare Slope LT (%)    | N/A   | N/A                    | Flare Slope RT (%)          | N/A   |
| N/A                                    | Flare Traversable LT? | N/A   | N/A                    | Flare Traversable RT?       | N/A   |
| N/A                                    | Landing Length (in)   | N/A   | N/A                    | DWS Provided?               | N/A   |
| N/A                                    | Landing Width (in)    | N/A   | N/A                    | DWS Contrast?               | N/A   |
| N/A                                    | Landing Slope (%)     | N/A   | N/A                    | DWS Length (in)             | N/A   |
| N/A                                    | Landing X Slope (%)   | N/A   | N/A                    | DWS Full Width?             | N/A   |
| N/A                                    | Landing Curb? (Y/N)   | N/A   | N/A                    | DWS Offset (in)             | N/A   |
| N/A                                    | Shared Landing?       | N/A   |                        |                             |       |
| N/A                                    | Gutter Ponding?       | N/A   | N/A                    | Gutter Slope (%)            | N/A   |
| N/A                                    | Gutter Lip Ht (in)    | N/A   | N/A                    | Gutter X Slope (%)          | N/A   |
| N/A                                    | Painted X Walk1?      | No    | N/A                    | Painted X Walk2?            | No    |
|                                        | X Walk 1 Direction    | To SE |                        | X Walk 2 Direction          | To SW |
|                                        | X Walk 1 Width (in)   | N/A   |                        | X Walk 2 Width (in)         | N/A   |
|                                        | X Walk 1 Slope (%)    | 3.3   |                        | X Walk 2 Slope (%)          | 4.4   |
|                                        | X Walk 1 X Slope (%)  | 5.2   |                        | X Walk 2 X Slope (%)        | 8.3   |
| N/A                                    | Ramp inside XWalk1?   | N/A   | N/A                    | Ramp inside XWalk2?         | N/A   |
|                                        | Road Slope (%)        | 7.5   |                        | Clear Space?                | N/A   |
|                                        | Road X Slope (%)      | 2.1   | N/A                    | Clear Space to XWalk (in)   | N/A   |
| N/A                                    | Any Obstructions?     | N/A   | N/A                    | Storm Grate/Utility Hazard? | N/A   |
|                                        | Obstruction Type      |       | l                      | Storm Grate/Utility Type    |       |
|                                        |                       | N/A   |                        |                             | N/A   |
|                                        |                       |       | Yes                    | Surface Condition? (G/P)    | Good  |
| T.                                     |                       |       | No                     | Curb Slope (%)              | 7.0   |