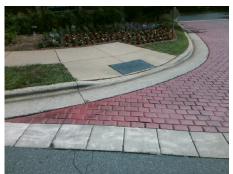

## Field Measurements/Component Compliance

Street 1 Name
Stop Condition-Street 1
Street 2 Name
Stop Condition-Street 2

WESTBURY LAKE DR StopSign DAVID COX RD None Possible Solutions:

Remove & Replace Curb Ramp With Two New Directional Ramps or Equivalent.

Surveyor Notes:

RP < 5%

PROW/ADA:

Not Found, R304.5.3

Total Cost: \$ 3200.00

| Field Measurements/Component Compnance |                       |       |                        |                             |       |
|----------------------------------------|-----------------------|-------|------------------------|-----------------------------|-------|
| Compliance Description                 |                       | Data  | Compliance Description |                             | Data  |
| N/A                                    | Ramp Length (in)      | 48.0  | Yes                    | BlendTrans Slope (%)        | 1.6   |
| Yes                                    | Ramp Width (in)       | 48.0  | No                     | BlendTrans XSlope (%)       | 12.1  |
| N/A                                    | Flare Type LT         | N/A   | N/A                    | Flare Type RT               | N/A   |
| N/A                                    | Flare Slope LT (%)    | N/A   | N/A                    | Flare Slope RT (%)          | N/A   |
| N/A                                    | Flare Traversable LT? | N/A   | N/A                    | Flare Traversable RT?       | N/A   |
| N/A                                    | Landing Length (in)   | N/A   | N/A                    | DWS Provided?               | N/A   |
| N/A                                    | Landing Width (in)    | N/A   | N/A                    | DWS Contrast?               | N/A   |
| N/A                                    | Landing Slope (%)     | N/A   | N/A                    | DWS Length (in)             | N/A   |
| N/A                                    | Landing X Slope (%)   | N/A   | N/A                    | DWS Full Width?             | N/A   |
| N/A                                    | Landing Curb? (Y/N)   | N/A   | N/A                    | DWS Offset (in)             | N/A   |
| N/A                                    | Shared Landing?       | N/A   |                        |                             |       |
| N/A                                    | Gutter Ponding?       | N/A   | N/A                    | Gutter Slope (%)            | N/A   |
| N/A                                    | Gutter Lip Ht (in)    | N/A   | N/A                    | Gutter X Slope (%)          | N/A   |
| N/A                                    | Painted X Walk1?      | No    | N/A                    | Painted X Walk2?            | No    |
|                                        | X Walk 1 Direction    | To SE |                        | X Walk 2 Direction          | To SW |
|                                        | X Walk 1 Width (in)   | N/A   |                        | X Walk 2 Width (in)         | N/A   |
|                                        | X Walk 1 Slope (%)    | 3.3   |                        | X Walk 2 Slope (%)          | 4.4   |
|                                        | X Walk 1 X Slope (%)  | 5.2   |                        | X Walk 2 X Slope (%)        | 8.3   |
| N/A                                    | Ramp inside XWalk1?   | N/A   | N/A                    | Ramp inside XWalk2?         | N/A   |
|                                        | Road Slope (%)        | 7.5   |                        | Clear Space?                | N/A   |
|                                        | Road X Slope (%)      | 2.1   | N/A                    | Clear Space to XWalk (in)   | N/A   |
| N/A                                    | Any Obstructions?     | N/A   | N/A                    | Storm Grate/Utility Hazard? | N/A   |
|                                        | Obstruction Type      |       | l                      | Storm Grate/Utility Type    |       |
|                                        |                       | N/A   |                        |                             | N/A   |
|                                        |                       |       | Yes                    | Surface Condition? (G/P)    | Good  |
| T.                                     |                       |       | No                     | Curb Slope (%)              | 7.0   |