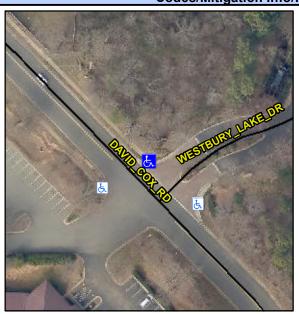

## Access Compliance Report Public Rights-of-Way (Curb Ramps)

Intersection ID: 4257 Main Street: DAVID\_COX\_RD Cross Street: WESTBURY\_LAKE\_DR Location: N

ADA ID: 7E8D47A6F8EE Ramp Type: BlendTrans1 Initial Pass/Fail: Fail Overall Compliance: No Severity Score: 25

## Field Measurements/Component Compliance

Street 1 Name
Stop Condition-Street 1
Street 2 Name
Stop Condition-Street 2

WESTBURY LAKE DR StopSign DAVID COX RD None Possible Solutions:

Remove & Replace Curb Ramp With Two New Directional Ramps or Equivalent.