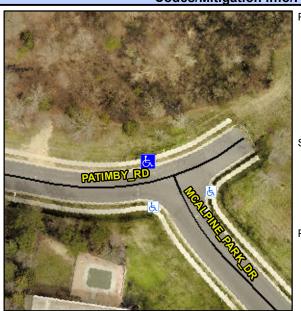

## **Access Compliance Report Public Rights-of-Way** (Curb Ramps)

Data

10.0

4.7

N/A

N/A

N/A

Intersection ID: N/A Main Street: PATIMBY RD Cross Street: MCALPINE PARK DR Location: NW **Overall Compliance: No** ADA ID: 7E91E47B10E3 Ramp Type: Perp Initial Pass/Fail: Fail Severity Score: 13.75