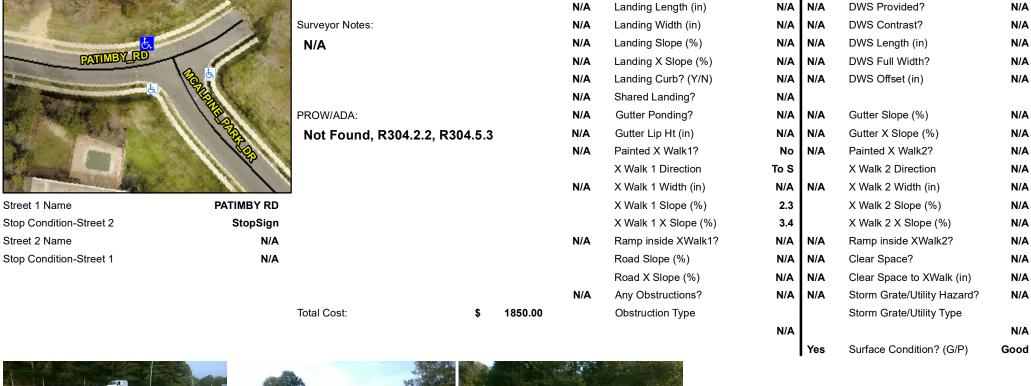

## **Access Compliance Report Public Rights-of-Way** (Curb Ramps)

Data

10.0

4.7

N/A

N/A

N/A

Intersection ID: N/A Main Street: PATIMBY RD Cross Street: MCALPINE PARK DR Location: NW **Overall Compliance: No** ADA ID: 7E91E47B10E3 Ramp Type: Perp Initial Pass/Fail: Fail Severity Score: 13.75

Compliance Description

Ramp Length (in)

Ramp Width (in)

Flare Slope LT (%)

Flare Traversable LT?

Flare Type LT

N/A

Yes

N/A

N/A

N/A

**Codes/Mitigation Info/Possible Solution** 

## Field Measurements/Component Compliance

No

No

N/A

N/A

N/A

Compliance Description

Ramp Slope (%)

Ramp XSlope (%)

Flare Slope RT (%)

Flare Traversable RT?

Flare Type RT

Data

47.5

48.0

N/A

N/A

N/A

Street 1 Name Stop Condition-Street 2 Street 2 Name

Possible Solutions: Remove & Replace Entire Ramp. Surveyor Notes: N/A PROW/ADA: Not Found, R304.2.2, R304.5.3