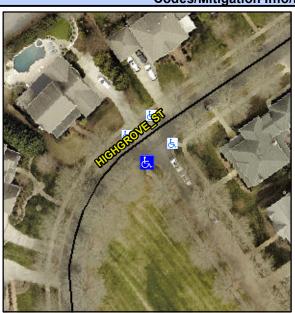

## **Access Compliance Report Public Rights-of-Way** (Curb Ramps)

Intersection ID: 10028420 Main Street: HIGHGROVE ST **Cross Street: N/A** Location: SW ADA ID: 7E9C4E4A1015 Ramp Type: PerpDiag Initial Pass/Fail: Fail **Overall Compliance: No Severity Score:** 25

Codes/Mitigation Info/Possible Solution

Street 1 Name Stop Condition-Street 2 Street 2 Name Stop Condition-Street 1 **HIGHGROVE ST** StopSign **HIGHGROVE ST** None

Remove & Replace Curb Ramp With **Two New Directional Ramps or** Equivalent.