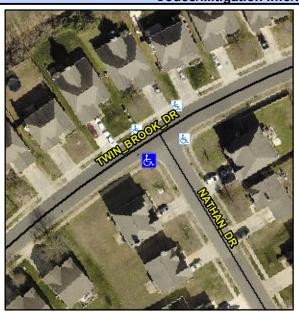

## **Access Compliance Report Public Rights-of-Way** (Curb Ramps)

Intersection ID: 44926 Main Street: NATHAN DR Cross Street: TWIN\_BROOK\_DR Location: SW ADA ID: 7E9DB29D3200 Ramp Type: PerpDiag Initial Pass/Fail: Fail **Overall Compliance: No Severity Score:** 22.5

**Codes/Mitigation Info/Possible Solution** 

Street 1 Name Stop Condition-Street 2 Street 2 Name Stop Condition-Street 1

**NATHAN DR** StopSign TWIN BROOK DR None

Possible Solutions: Remove & Replace Curb Ramp With **Two New Directional Ramps or** Equivalent. Surveyor Notes: N/A PROW/ADA: Not Found, R304.5.1, R304.2.2, R304.5.3