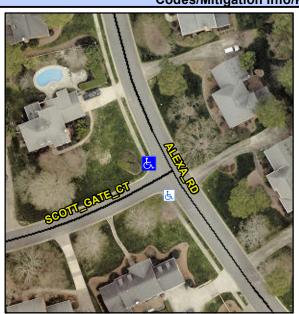

## Access Compliance Report Public Rights-of-Way (Curb Ramps)

Intersection ID: 26897 Main Street: ALEXA\_RD Cross Street: SCOTT\_GATE\_CT Location: W

ADA ID: 7EA769ECE725 Ramp Type: BlendTrans1 Initial Pass/Fail: Fail Overall Compliance: No Severity Score: 8.75

Codes/Mitigation Info/Possible Solution

Field Measurements/Component Compliance

Street 1 Name
Stop Condition-Street 1
Street 2 Name
Stop Condition-Street 2

SCOTT GATE CT StopSign ALEXA RD None Possible Solutions: