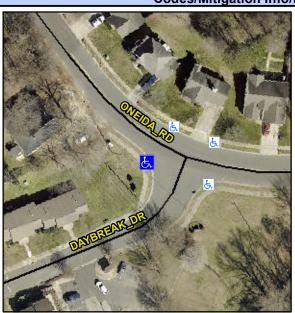

## Access Compliance Report Public Rights-of-Way (Curb Ramps)

Intersection ID: 6967 Main Street: DAYBREAK\_DR Cross Street: ONEIDA\_RD Location: W

ADA ID: 7EACF9EC0181 Ramp Type: PerpDiag Initial Pass/Fail: Fail Overall Compliance: No Severity Score: 10

## Field Measurements/Component Compliance

Street 1 Name
Stop Condition-Street 2
Street 2 Name
Stop Condition-Street 1

DAYBREAK DR StopSign ONEIDA RD None Possible Solutions:

Remove & Replace Curb Ramp With Two New Directional Ramps or Equivalent.