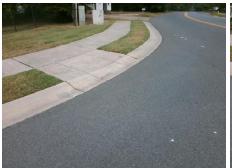

## Field Measurements/Component Compliance

Street 1 Name
Stop Condition-Street 2
Street 2 Name
Stop Condition-Street 1

DAYBREAK DR StopSign ONEIDA RD None Possible Solutions:

Remove & Replace Curb Ramp With Two New Directional Ramps or Equivalent.

Surveyor Notes:

N/A

PROW/ADA:

Not Found, R304.5.1, R304.5.3

Total Cost: \$ 3200.00

| Fleid Measurements/Component Compilance |                        |       |                             |                             |       |
|-----------------------------------------|------------------------|-------|-----------------------------|-----------------------------|-------|
| Com                                     | Compliance Description |       | Data Compliance Description |                             | Data  |
| N/A                                     | Ramp Length (in)       | 49.0  | Yes                         | Ramp Slope (%)              | 7.7   |
| No                                      | Ramp Width (in)        | 44.0  | No                          | Ramp XSlope (%)             | 4.6   |
| N/A                                     | Flare Type LT          | N/A   | N/A                         | Flare Type RT               | N/A   |
| N/A                                     | Flare Slope LT (%)     | N/A   | N/A                         | Flare Slope RT (%)          | N/A   |
| N/A                                     | Flare Traversable LT?  | N/A   | N/A                         | Flare Traversable RT?       | N/A   |
| N/A                                     | Landing Length (in)    | N/A   | N/A                         | DWS Provided?               | N/A   |
| N/A                                     | Landing Width (in)     | N/A   | N/A                         | DWS Contrast?               | N/A   |
| N/A                                     | Landing Slope (%)      | N/A   | N/A                         | DWS Length (in)             | N/A   |
| N/A                                     | Landing X Slope (%)    | N/A   | N/A                         | DWS Full Width?             | N/A   |
| N/A                                     | Landing Curb? (Y/N)    | N/A   | N/A                         | DWS Offset (in)             | N/A   |
| N/A                                     | Shared Landing?        | N/A   |                             |                             |       |
| N/A                                     | Gutter Ponding?        | N/A   | N/A                         | Gutter Slope (%)            | N/A   |
| N/A                                     | Gutter Lip Ht (in)     | N/A   | N/A                         | Gutter X Slope (%)          | N/A   |
| N/A                                     | Painted X Walk1?       | No    | N/A                         | Painted X Walk2?            | No    |
|                                         | X Walk 1 Direction     | To SE |                             | X Walk 2 Direction          | To NE |
| N/A                                     | X Walk 1 Width (in)    | N/A   | N/A                         | X Walk 2 Width (in)         | N/A   |
|                                         | X Walk 1 Slope (%)     | 1.6   |                             | X Walk 2 Slope (%)          | 0.6   |
|                                         | X Walk 1 X Slope (%)   | 2.3   |                             | X Walk 2 X Slope (%)        | 1.3   |
| N/A                                     | Ramp inside XWalk1?    | N/A   | N/A                         | Ramp inside XWalk2?         | N/A   |
|                                         | Road Slope (%)         | 2.1   | N/A                         | Clear Space?                | N/A   |
|                                         | Road X Slope (%)       | 1.8   | N/A                         | Clear Space to XWalk (in)   | N/A   |
| N/A                                     | Any Obstructions?      | N/A   | N/A                         | Storm Grate/Utility Hazard? | N/A   |
|                                         | Obstruction Type       |       | l                           | Storm Grate/Utility Type    |       |
|                                         |                        | N/A   |                             |                             | N/A   |
|                                         |                        |       | Yes                         | Surface Condition? (G/P)    | Good  |