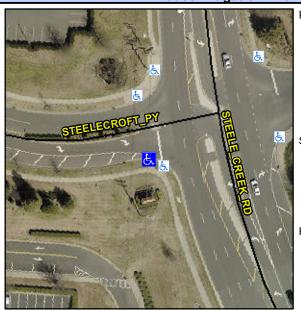

## **Access Compliance Report Public Rights-of-Way** (Curb Ramps)

Data

5.5

2.4

N/A

Good

Intersection ID: 49003 Main Street: STEELE CREEK RD **Cross Street: STEELECROFT PY** Location: SW **Overall Compliance: No** 10 ADA ID: 7EAD9E2E64C1 Ramp Type: Perp Initial Pass/Fail: Fail **Severity Score:** 

Flare Traversable LT?

STEELECROFT PY Street 1 Name Stop Condition-Street 2 StopSign Street 2 Name N/A Stop Condition-Street 1 N/A

| Possible Solutions:           | Compliand     | ce Description     |
|-------------------------------|---------------|--------------------|
| Remove & Replace Entire Ramp. | N/A Ra        | amp Length (in)    |
| ·                             | No Ra         | amp Width (in)     |
|                               | <b>N/A</b> FI | are Type LT        |
|                               | <b>N/A</b> FI | are Slope LT (%)   |
|                               | N/A FI        | are Traversable L  |
|                               | <b>N/A</b> La | anding Length (in) |
| Surveyor Notes:               | N/A La        | anding Width (in)  |
| N/A                           | N/A La        | anding Slope (%)   |
|                               | <b>N/A</b> La | anding X Slope (%  |
|                               | N/A La        | anding Curb? (Y/N  |
|                               | N/A St        | nared Landing?     |
| PROW/ADA:                     | <b>N/A</b> G  | utter Ponding?     |
| Not Found, R304.5.1, R304.5.3 | N/A G         | utter Lip Ht (in)  |
|                               | N/A Pa        | ainted X Walk1?    |
|                               | X             | Walk 1 Direction   |
|                               | N/A X         | Walk 1 Width (in)  |
|                               | X             | Walk 1 Slope (%)   |
|                               | X             | Walk 1 X Slope (%  |
|                               | N/A Ra        | amp inside XWalk   |
|                               | Ro            | oad Slope (%)      |
|                               | R             | nad X Slone (%)    |