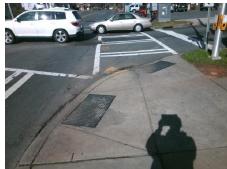

## Field Measurements/Component Compliance

**EAST BV** Street 1 Name Stop Condition-Street 1 Street 2 Name Stop Condition-Street 2

Remove & Replace Curb Ramp With **Two New Directional Ramps or** Equivalent.

Surveyor Notes:

N/A

PROW/ADA:

R304.5.1

Signal N/A N/A

> Total Cost: 3200.00

| Compliance Description I |                       | Data  | Comp | liance Description          | Data |
|--------------------------|-----------------------|-------|------|-----------------------------|------|
| N/A                      | Ramp Length (in)      | 54.0  | Yes  | BlendTrans Slope (%)        | 2.2  |
| No                       | Ramp Width (in)       | 47.0  | Yes  | BlendTrans XSlope (%)       | 0.1  |
| N/A                      | Flare Type LT         | N/A   | N/A  | Flare Type RT               | N/A  |
| N/A                      | Flare Slope LT (%)    | N/A   | N/A  | Flare Slope RT (%)          | N/A  |
| N/A                      | Flare Traversable LT? | N/A   | N/A  | Flare Traversable RT?       | N/A  |
| N/A                      | Landing Length (in)   | N/A   | N/A  | DWS Provided?               | N/A  |
| N/A                      | Landing Width (in)    | N/A   | N/A  | DWS Contrast?               | N/A  |
| N/A                      | Landing Slope (%)     | N/A   | N/A  | DWS Length (in)             | N/A  |
| N/A                      | Landing X Slope (%)   | N/A   | N/A  | DWS Full Width?             | N/A  |
| N/A                      | Landing Curb? (Y/N)   | N/A   | N/A  | DWS Offset (in)             | N/A  |
| N/A                      | Shared Landing?       | N/A   |      |                             |      |
| N/A                      | Gutter Ponding?       | N/A   | N/A  | Gutter Slope (%)            | N/A  |
| N/A                      | Gutter Lip Ht (in)    | N/A   | N/A  | Gutter X Slope (%)          | N/A  |
| N/A                      | Painted X Walk1?      | Yes   | N/A  | Painted X Walk2?            | N/A  |
|                          | X Walk 1 Direction    | To SW |      | X Walk 2 Direction          | N/A  |
|                          | X Walk 1 Width (in)   | 116.0 |      | X Walk 2 Width (in)         | N/A  |
|                          | X Walk 1 Slope (%)    | 3.4   |      | X Walk 2 Slope (%)          | N/A  |
|                          | X Walk 1 X Slope (%)  | 1.4   |      | X Walk 2 X Slope (%)        | N/A  |
| N/A                      | Ramp inside XWalk1?   | Yes   | N/A  | Ramp inside XWalk2?         | N/A  |
|                          | Road Slope (%)        | 1.4   |      | Clear Space?                | N/A  |
|                          | Road X Slope (%)      | 3.4   | N/A  | Clear Space to XWalk (in)   | N/A  |
| N/A                      | Any Obstructions?     | N/A   | N/A  | Storm Grate/Utility Hazard? | N/A  |
|                          | Obstruction Type      |       |      | Storm Grate/Utility Type    |      |
|                          |                       | N/A   |      |                             | N/A  |
|                          |                       |       | Yes  | Surface Condition? (G/P)    | Good |

N/A

Curb Slope (%)

0.9