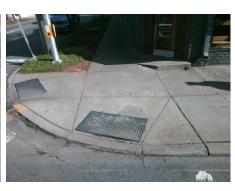

## Field Measurements/Component Compliance

**EAST BV** Street 1 Name Stop Condition-Street 1 Street 2 Name Stop Condition-Street 2

Remove & Replace Curb Ramp With **Two New Directional Ramps or** Equivalent.

Surveyor Notes:

N/A

PROW/ADA:

R304.5.1

Signal N/A N/A

> Total Cost: 3200.00

| Compliance Description I |                       | Data  | Comp | liance Description          | Data |
|--------------------------|-----------------------|-------|------|-----------------------------|------|
| N/A                      | Ramp Length (in)      | 54.0  | Yes  | BlendTrans Slope (%)        | 2.2  |
| No                       | Ramp Width (in)       | 47.0  | Yes  | BlendTrans XSlope (%)       | 0.1  |
| N/A                      | Flare Type LT         | N/A   | N/A  | Flare Type RT               | N/A  |
| N/A                      | Flare Slope LT (%)    | N/A   | N/A  | Flare Slope RT (%)          | N/A  |
| N/A                      | Flare Traversable LT? | N/A   | N/A  | Flare Traversable RT?       | N/A  |
| N/A                      | Landing Length (in)   | N/A   | N/A  | DWS Provided?               | N/A  |
| N/A                      | Landing Width (in)    | N/A   | N/A  | DWS Contrast?               | N/A  |
| N/A                      | Landing Slope (%)     | N/A   | N/A  | DWS Length (in)             | N/A  |
| N/A                      | Landing X Slope (%)   | N/A   | N/A  | DWS Full Width?             | N/A  |
| N/A                      | Landing Curb? (Y/N)   | N/A   | N/A  | DWS Offset (in)             | N/A  |
| N/A                      | Shared Landing?       | N/A   |      |                             |      |
| N/A                      | Gutter Ponding?       | N/A   | N/A  | Gutter Slope (%)            | N/A  |
| N/A                      | Gutter Lip Ht (in)    | N/A   | N/A  | Gutter X Slope (%)          | N/A  |
| N/A                      | Painted X Walk1?      | Yes   | N/A  | Painted X Walk2?            | N/A  |
|                          | X Walk 1 Direction    | To SW |      | X Walk 2 Direction          | N/A  |
|                          | X Walk 1 Width (in)   | 116.0 |      | X Walk 2 Width (in)         | N/A  |
|                          | X Walk 1 Slope (%)    | 3.4   |      | X Walk 2 Slope (%)          | N/A  |
|                          | X Walk 1 X Slope (%)  | 1.4   |      | X Walk 2 X Slope (%)        | N/A  |
| N/A                      | Ramp inside XWalk1?   | Yes   | N/A  | Ramp inside XWalk2?         | N/A  |
|                          | Road Slope (%)        | 1.4   |      | Clear Space?                | N/A  |
|                          | Road X Slope (%)      | 3.4   | N/A  | Clear Space to XWalk (in)   | N/A  |
| N/A                      | Any Obstructions?     | N/A   | N/A  | Storm Grate/Utility Hazard? | N/A  |
|                          | Obstruction Type      |       |      | Storm Grate/Utility Type    |      |
|                          |                       | N/A   |      |                             | N/A  |
|                          |                       |       | Yes  | Surface Condition? (G/P)    | Good |

N/A

Curb Slope (%)

0.9