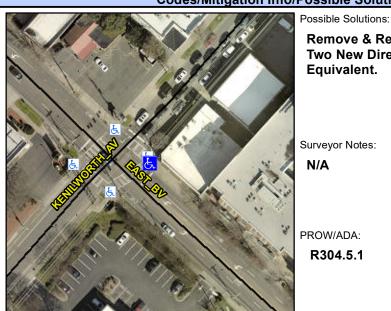

## **Access Compliance Report Public Rights-of-Way** (Curb Ramps)

Intersection ID: 15139 Main Street: EAST BV **Cross Street: KENILWORTH AV** Location: **ADA ID: 7EAFFAEBE162** Ramp Type: BlendTrans1 Initial Pass/Fail: Fail **Overall Compliance: No Severity Score:** 8.75

## Field Measurements/Component Compliance

**EAST BV** Street 1 Name Stop Condition-Street 1 Street 2 Name Stop Condition-Street 2

Remove & Replace Curb Ramp With **Two New Directional Ramps or** Equivalent.

Surveyor Notes:

N/A

PROW/ADA:

R304.5.1

Signal N/A N/A

> Total Cost: 3200.00

| Compliance Description I |                       | Data  | Comp | liance Description          | Data |
|--------------------------|-----------------------|-------|------|-----------------------------|------|
| N/A                      | Ramp Length (in)      | 54.0  | Yes  | BlendTrans Slope (%)        | 2.2  |
| No                       | Ramp Width (in)       | 47.0  | Yes  | BlendTrans XSlope (%)       | 0.1  |
| N/A                      | Flare Type LT         | N/A   | N/A  | Flare Type RT               | N/A  |
| N/A                      | Flare Slope LT (%)    | N/A   | N/A  | Flare Slope RT (%)          | N/A  |
| N/A                      | Flare Traversable LT? | N/A   | N/A  | Flare Traversable RT?       | N/A  |
| N/A                      | Landing Length (in)   | N/A   | N/A  | DWS Provided?               | N/A  |
| N/A                      | Landing Width (in)    | N/A   | N/A  | DWS Contrast?               | N/A  |
| N/A                      | Landing Slope (%)     | N/A   | N/A  | DWS Length (in)             | N/A  |
| N/A                      | Landing X Slope (%)   | N/A   | N/A  | DWS Full Width?             | N/A  |
| N/A                      | Landing Curb? (Y/N)   | N/A   | N/A  | DWS Offset (in)             | N/A  |
| N/A                      | Shared Landing?       | N/A   |      |                             |      |
| N/A                      | Gutter Ponding?       | N/A   | N/A  | Gutter Slope (%)            | N/A  |
| N/A                      | Gutter Lip Ht (in)    | N/A   | N/A  | Gutter X Slope (%)          | N/A  |
| N/A                      | Painted X Walk1?      | Yes   | N/A  | Painted X Walk2?            | N/A  |
|                          | X Walk 1 Direction    | To SW |      | X Walk 2 Direction          | N/A  |
|                          | X Walk 1 Width (in)   | 116.0 |      | X Walk 2 Width (in)         | N/A  |
|                          | X Walk 1 Slope (%)    | 3.4   |      | X Walk 2 Slope (%)          | N/A  |
|                          | X Walk 1 X Slope (%)  | 1.4   |      | X Walk 2 X Slope (%)        | N/A  |
| N/A                      | Ramp inside XWalk1?   | Yes   | N/A  | Ramp inside XWalk2?         | N/A  |
|                          | Road Slope (%)        | 1.4   |      | Clear Space?                | N/A  |
|                          | Road X Slope (%)      | 3.4   | N/A  | Clear Space to XWalk (in)   | N/A  |
| N/A                      | Any Obstructions?     | N/A   | N/A  | Storm Grate/Utility Hazard? | N/A  |
|                          | Obstruction Type      |       |      | Storm Grate/Utility Type    |      |
|                          |                       | N/A   |      |                             | N/A  |
|                          |                       |       | Yes  | Surface Condition? (G/P)    | Good |