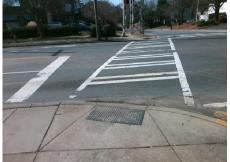

## Field Measurements/Component Compliance

**EAST BV** Street 1 Name Stop Condition-Street 1 Street 2 Name Stop Condition-Street 2

Remove & Replace Curb Ramp With **Two New Directional Ramps or** Equivalent.

Surveyor Notes:

N/A

PROW/ADA:

R304.5.1

Signal N/A N/A

> Total Cost: 3200.00

| Compliance Description I |                       | Data  | Comp | liance Description          | Data |
|--------------------------|-----------------------|-------|------|-----------------------------|------|
| N/A                      | Ramp Length (in)      | 54.0  | Yes  | BlendTrans Slope (%)        | 2.2  |
| No                       | Ramp Width (in)       | 47.0  | Yes  | BlendTrans XSlope (%)       | 0.1  |
| N/A                      | Flare Type LT         | N/A   | N/A  | Flare Type RT               | N/A  |
| N/A                      | Flare Slope LT (%)    | N/A   | N/A  | Flare Slope RT (%)          | N/A  |
| N/A                      | Flare Traversable LT? | N/A   | N/A  | Flare Traversable RT?       | N/A  |
| N/A                      | Landing Length (in)   | N/A   | N/A  | DWS Provided?               | N/A  |
| N/A                      | Landing Width (in)    | N/A   | N/A  | DWS Contrast?               | N/A  |
| N/A                      | Landing Slope (%)     | N/A   | N/A  | DWS Length (in)             | N/A  |
| N/A                      | Landing X Slope (%)   | N/A   | N/A  | DWS Full Width?             | N/A  |
| N/A                      | Landing Curb? (Y/N)   | N/A   | N/A  | DWS Offset (in)             | N/A  |
| N/A                      | Shared Landing?       | N/A   |      |                             |      |
| N/A                      | Gutter Ponding?       | N/A   | N/A  | Gutter Slope (%)            | N/A  |
| N/A                      | Gutter Lip Ht (in)    | N/A   | N/A  | Gutter X Slope (%)          | N/A  |
| N/A                      | Painted X Walk1?      | Yes   | N/A  | Painted X Walk2?            | N/A  |
|                          | X Walk 1 Direction    | To SW |      | X Walk 2 Direction          | N/A  |
|                          | X Walk 1 Width (in)   | 116.0 |      | X Walk 2 Width (in)         | N/A  |
|                          | X Walk 1 Slope (%)    | 3.4   |      | X Walk 2 Slope (%)          | N/A  |
|                          | X Walk 1 X Slope (%)  | 1.4   |      | X Walk 2 X Slope (%)        | N/A  |
| N/A                      | Ramp inside XWalk1?   | Yes   | N/A  | Ramp inside XWalk2?         | N/A  |
|                          | Road Slope (%)        | 1.4   |      | Clear Space?                | N/A  |
|                          | Road X Slope (%)      | 3.4   | N/A  | Clear Space to XWalk (in)   | N/A  |
| N/A                      | Any Obstructions?     | N/A   | N/A  | Storm Grate/Utility Hazard? | N/A  |
|                          | Obstruction Type      |       |      | Storm Grate/Utility Type    |      |
|                          |                       | N/A   |      |                             | N/A  |
|                          |                       |       | Yes  | Surface Condition? (G/P)    | Good |

N/A

Curb Slope (%)

0.9