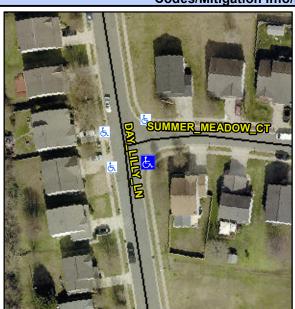

## Access Compliance Report Public Rights-of-Way (Curb Ramps)

Intersection ID: 30021 Main Street: DAY\_LILLY\_LN Cross Street: SUMMER\_MEADOW\_CT Location: SE

ADA ID: 7EB52BCBE698 Ramp Type: PerpDiag Initial Pass/Fail: Fail Overall Compliance: No Severity Score: 21.25

## Field Measurements/Component Compliance

Street 1 Name
Stop Condition-Street 2
Street 2 Name
Stop Condition-Street 1

SUMMER MEADOW CT StopSign DAY LILLY LN None Possible Solutions:

Remove & Replace Curb Ramp With
Two New Directional Ramps or
Equivalent.