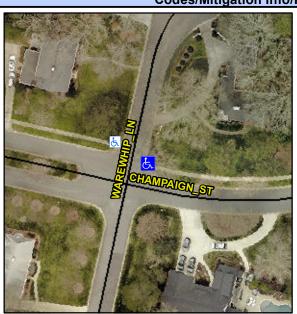

## **Access Compliance Report Public Rights-of-Way** (Curb Ramps)

Intersection ID: 21388 Main Street: CHAMPAIGN\_ST **Cross Street: WAREWHIP\_LN** Location: NE ADA ID: 7EB7F38E81FC Ramp Type: PerpDiag Initial Pass/Fail: Fail **Overall Compliance: No** Severity Score: 13.75

Codes/Mitigation Info/Po

Street 1 Name Stop Condition-Street 2 Street 2 Name Stop Condition-Street 1

**WAREWHIP LN** StopSign **CHAMPAIGN ST** None

| Possible Solution               |          |
|---------------------------------|----------|
| Possible Solutions:             | <u>c</u> |
| Remove & Replace Curb Ramp With | N        |
| Two New Directional Ramps or    | Υ        |
| Equivalent.                     | N        |
|                                 | N        |
|                                 | N        |
|                                 | N        |
| Surveyor Notes:                 | N        |
| N/A                             | N        |
|                                 | N        |
|                                 | N        |
|                                 | N        |
| PROW/ADA:                       | N        |
| Not Found, R304.2.2, R304.5.3   | N        |
|                                 | N        |
|                                 |          |
|                                 | N        |
|                                 |          |
|                                 |          |