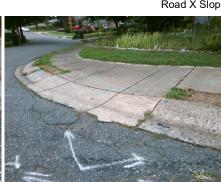

Surveyor Notes:

N/A

PROW/ADA:

Not Found, R304.5.1, R304.5.1, R304.5.3, R304.3.2

Total Cost:

3200.00

N/A N/A Flare Slope LT (%) N/A Flare Slope RT (%) N/A N/A Flare Traversable LT? N/A N/A Flare Traversable RT? N/A N/A Landing Length (in) N/A N/A DWS Provided? N/A N/A N/A N/A Landing Width (in) **DWS Contrast?** N/A N/A Landing Slope (%) N/A N/A DWS Length (in) N/A N/A Landing X Slope (%) N/A N/A DWS Full Width? N/A N/A Landing Curb? (Y/N) N/A N/A DWS Offset (in) N/A N/A Shared Landing? N/A N/A Gutter Ponding? N/A N/A Gutter Slope (%) N/A N/A N/A Gutter Lip Ht (in) N/A Gutter X Slope (%) N/A N/A N/A Painted X Walk1? No Painted X Walk2? No To N To W X Walk 1 Direction X Walk 2 Direction X Walk 1 Width (in) N/A X Walk 2 Width (in) N/A 1.2 7.6 X Walk 1 Slope (%) X Walk 2 Slope (%) X Walk 1 X Slope (%) 7.9 X Walk 2 X Slope (%) 0.2 N/A N/A Ramp inside XWalk1? N/A Ramp inside XWalk2? N/A Road Slope (%) 5.4 Clear Space? N/A Road X Slope (%) 5.6 N/A Clear Space to XWalk (in) N/A N/A Any Obstruction? N/A **Obstruction Type** N/A N/A Storm Grate/Utility Hazard? N/A Storm Grate/Utility Type