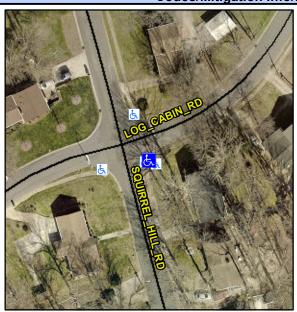

N/A

N/A

Good

25.6

Intersection ID: N/A Main Street: LOG\_CABIN\_RD Cross Street: SQUIRREL\_HILL\_RD Location: SE

ADA ID: 7EC68F8A3F04 Ramp Type: Combination2Diag Initial Pass/Fail: Fail Overall Compliance: No Severity Score: 0

Street 1 Name
Stop Condition-Street 1
Street 2 Name
Stop Condition-Street 2

StopSign LOG CABIN RD None SQUIRREL HILL RD Possible Solutions:

Remove & Replace Curb Ramp With Two New Directional Ramps or Equivalent.