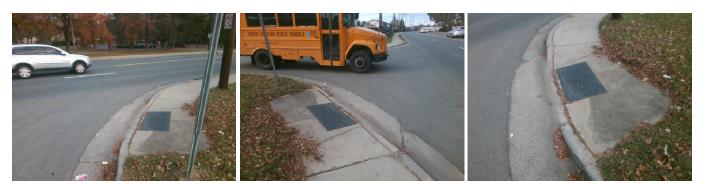

## Access Compliance Report Public Rights-of-Way (Curb Ramps)

| Intersection ID: 17072                                                                                          | Main Street: IDLEWILD_RD |                                                            | Cross   | Street:                                        | DION_AV               | Location: | <u> </u>                    |                             |       |
|-----------------------------------------------------------------------------------------------------------------|--------------------------|------------------------------------------------------------|---------|------------------------------------------------|-----------------------|-----------|-----------------------------|-----------------------------|-------|
| ADA ID: 7EC7BCB0DE83 Ramp Type: PerpDiag                                                                        |                          |                                                            | Initial | Initial Pass/Fail: Fail Overall Compliance: No |                       |           |                             | o Severity Score:           | 13.75 |
| Codes/Mitigation Info/Possible Solution                                                                         |                          |                                                            |         | Field Measurements/Component Compliance        |                       |           |                             |                             |       |
|                                                                                                                 |                          | Possible Solutions:                                        |         | Compliance Description                         |                       |           | Data Compliance Description |                             | Data  |
|                                                                                                                 |                          | Remove & Replace Curb Ramp<br>Two New Directional Ramps or | With    | N/A                                            | Ramp Length (in)      | 60.0      | No                          | Ramp Slope (%)              | 10.7  |
|                                                                                                                 |                          |                                                            |         | Yes                                            | Ramp Width (in)       | 48.0      | No                          | Ramp XSlope (%)             | 4.5   |
|                                                                                                                 |                          | Equivalent.                                                |         | N/A                                            | Flare Type LT         | N/A       | N/A                         | Flare Type RT               | N/A   |
|                                                                                                                 |                          | 1                                                          |         | N/A                                            | Flare Slope LT (%)    | N/A       | N/A                         | Flare Slope RT (%)          | N/A   |
|                                                                                                                 | in a star                |                                                            |         | N/A                                            | Flare Traversable LT? | N/A       | N/A                         | Flare Traversable RT?       | N/A   |
|                                                                                                                 |                          |                                                            |         | N/A                                            | Landing Length (in)   | N/A       | N/A                         | DWS Provided?               | N/A   |
| A CONTRACTOR OF |                          | Surveyor Notes:                                            |         | N/A                                            | Landing Width (in)    | N/A       | N/A                         | DWS Contrast?               | N/A   |
|                                                                                                                 | a han                    | N/A                                                        |         | N/A                                            | Landing Slope (%)     | N/A       | N/A                         | DWS Length (in)             | N/A   |
|                                                                                                                 | Strate                   |                                                            |         | N/A                                            | Landing X Slope (%)   | N/A       | N/A                         | DWS Full Width?             | N/A   |
| B. C.                                                                                                           | 77 C                     |                                                            |         | N/A                                            | Landing Curb? (Y/N)   | N/A       | N/A                         | DWS Offset (in)             | N/A   |
|                                                                                                                 | 30                       |                                                            |         | N/A                                            | Shared Landing?       | N/A       |                             |                             |       |
|                                                                                                                 | n a                      | PROW/ADA:                                                  |         | N/A                                            | Gutter Ponding?       | N/A       | N/A                         | Gutter Slope (%)            | N/A   |
| 11 Jan Dates                                                                                                    | 6                        | Not Found, R304.2.2, R304.5.3                              |         | N/A                                            | Gutter Lip Ht (in)    | N/A       | N/A                         | Gutter X Slope (%)          | N/A   |
| the second second                                                                                               | 1 100                    | ,                                                          |         | N/A                                            | Painted X Walk1?      | No        | N/A                         | Painted X Walk2?            | No    |
|                                                                                                                 |                          |                                                            |         |                                                | X Walk 1 Direction    | To NW     |                             | X Walk 2 Direction          | To SW |
|                                                                                                                 |                          |                                                            | N/A     | X Walk 1 Width (in)                            | N/A                   | N/A       | X Walk 2 Width (in)         | N/A                         |       |
| Street 1 Name                                                                                                   | IDLEWILD RD              | _                                                          |         |                                                | X Walk 1 Slope (%)    | 0.7       |                             | X Walk 2 Slope (%)          | 3.0   |
| Stop Condition-Street 2                                                                                         | None                     |                                                            |         |                                                | X Walk 1 X Slope (%)  | 3.5       |                             | X Walk 2 X Slope (%)        | 2.0   |
| Street 2 Name                                                                                                   | DION AV                  |                                                            |         | N/A                                            | Ramp inside XWalk1?   | N/A       | N/A                         | Ramp inside XWalk2?         | N/A   |
| Stop Condition-Street 1                                                                                         | StopSign                 |                                                            |         |                                                | Road Slope (%)        | 4.1       | N/A                         | Clear Space?                | N/A   |
|                                                                                                                 |                          |                                                            |         |                                                | Road X Slope (%)      | 0.6       | N/A                         | Clear Space to XWalk (in)   | N/A   |
|                                                                                                                 |                          |                                                            |         | N/A                                            | Any Obstructions?     | N/A       | N/A                         | Storm Grate/Utility Hazard? | N/A   |
|                                                                                                                 |                          | Total Cost: \$                                             | 3200.00 |                                                | Obstruction Type      |           |                             | Storm Grate/Utility Type    |       |
|                                                                                                                 |                          |                                                            |         |                                                |                       | N/A       |                             |                             | N/A   |