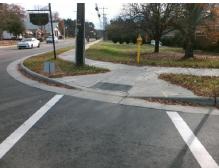

**Severity Score:** 

Intersection ID: 7945 Main Street: DAVID\_AV Cross Street: LITTLE\_ROCK\_RD Location: S **Overall Compliance: No** 

Initial Pass/Fail: Fail

Codes/Mitigation Info/Possible Solution

Ramp Type: Perp

## Field Measurements/Component Compliance

| Street 1 Name           | DAVID AV |
|-------------------------|----------|
| Stop Condition-Street 2 | StopSign |
| Street 2 Name           | N/A      |
| Stop Condition-Street 1 | N/A      |

| - Ossible Solution      |     |         | r leid Measurements/Component Compilance |                       |      |                          |                             |  |  |
|-------------------------|-----|---------|------------------------------------------|-----------------------|------|--------------------------|-----------------------------|--|--|
| Possible Solutions:     |     |         | Compliance Description                   |                       | Data | a Compliance Description |                             |  |  |
| Remove & Replace Entire | Ram | ıp.     | N/A                                      | Ramp Length (in)      | 96.0 | Yes                      | Ramp Slope (%)              |  |  |
| •                       |     | •       | No                                       | Ramp Width (in)       | 47.0 | Yes                      | Ramp XSlope (%)             |  |  |
|                         |     |         | N/A                                      | Flare Type LT         | N/A  | N/A                      | Flare Type RT               |  |  |
|                         |     |         | N/A                                      | Flare Slope LT (%)    | N/A  | N/A                      | Flare Slope RT (%)          |  |  |
|                         |     |         | N/A                                      | Flare Traversable LT? | N/A  | N/A                      | Flare Traversable RT?       |  |  |
|                         |     | N/A     | Landing Length (in)                      | N/A                   | N/A  | DWS Provided?            |                             |  |  |
| Surveyor Notes:         |     |         | N/A                                      | Landing Width (in)    | N/A  | N/A                      | DWS Contrast?               |  |  |
| N/A                     |     |         | N/A                                      | Landing Slope (%)     | N/A  | N/A                      | DWS Length (in)             |  |  |
|                         |     |         | N/A                                      | Landing X Slope (%)   | N/A  | N/A                      | DWS Full Width?             |  |  |
|                         |     |         | N/A                                      | Landing Curb? (Y/N)   | N/A  | N/A                      | DWS Offset (in)             |  |  |
|                         |     |         | N/A                                      | Shared Landing?       | N/A  |                          |                             |  |  |
| PROW/ADA:               |     |         | N/A                                      | Gutter Ponding?       | N/A  | N/A                      | Gutter Slope (%)            |  |  |
| Not Found, R304.5.1     |     |         | N/A                                      | Gutter Lip Ht (in)    | N/A  | N/A                      | Gutter X Slope (%)          |  |  |
| ·                       |     |         | N/A                                      | Painted X Walk1?      | Yes  | N/A                      | Painted X Walk2?            |  |  |
|                         |     |         |                                          | X Walk 1 Direction    | To N |                          | X Walk 2 Direction          |  |  |
|                         |     |         | N/A                                      | X Walk 1 Width (in)   | 96.0 | N/A                      | X Walk 2 Width (in)         |  |  |
|                         |     |         |                                          | X Walk 1 Slope (%)    | 2.2  |                          | X Walk 2 Slope (%)          |  |  |
|                         |     |         |                                          | X Walk 1 X Slope (%)  | 0.1  |                          | X Walk 2 X Slope (%)        |  |  |
|                         |     |         | N/A                                      | Ramp inside XWalk1?   | Yes  | N/A                      | Ramp inside XWalk2?         |  |  |
|                         |     |         |                                          | Road Slope (%)        | N/A  | N/A                      | Clear Space?                |  |  |
|                         |     |         | Clear Space to XWalk (in)                |                       |      |                          |                             |  |  |
|                         |     |         | N/A                                      | Any Obstructions?     | N/A  | N/A                      | Storm Grate/Utility Hazard? |  |  |
| Total Cost: \$          | \$  | 1850.00 |                                          | Obstruction Type      |      | l                        | Storm Grate/Utility Type    |  |  |
|                         |     |         |                                          |                       | N/A  |                          |                             |  |  |