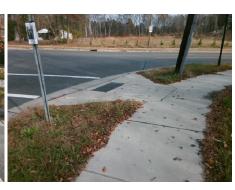

**Severity Score:** 

Intersection ID: 7945 Main Street: DAVID\_AV Cross Street: LITTLE\_ROCK\_RD Location: S **Overall Compliance: No** 

Initial Pass/Fail: Fail

Codes/Mitigation Info/Possible Solution

Ramp Type: Perp

## Field Measurements/Component Compliance

| Street 1 Name           | DAVID AV |
|-------------------------|----------|
| Stop Condition-Street 2 | StopSign |
| Street 2 Name           | N/A      |
| Stop Condition-Street 1 | N/A      |

| - Ossible Solution      |     |         | r leid Measurements/Component Compilance |                       |      |                          |                             |  |  |
|-------------------------|-----|---------|------------------------------------------|-----------------------|------|--------------------------|-----------------------------|--|--|
| Possible Solutions:     |     |         | Compliance Description                   |                       | Data | a Compliance Description |                             |  |  |
| Remove & Replace Entire | Ram | ıp.     | N/A                                      | Ramp Length (in)      | 96.0 | Yes                      | Ramp Slope (%)              |  |  |
| •                       |     | •       | No                                       | Ramp Width (in)       | 47.0 | Yes                      | Ramp XSlope (%)             |  |  |
|                         |     |         | N/A                                      | Flare Type LT         | N/A  | N/A                      | Flare Type RT               |  |  |
|                         |     |         | N/A                                      | Flare Slope LT (%)    | N/A  | N/A                      | Flare Slope RT (%)          |  |  |
|                         |     |         | N/A                                      | Flare Traversable LT? | N/A  | N/A                      | Flare Traversable RT?       |  |  |
|                         |     | N/A     | Landing Length (in)                      | N/A                   | N/A  | DWS Provided?            |                             |  |  |
| Surveyor Notes:         |     |         | N/A                                      | Landing Width (in)    | N/A  | N/A                      | DWS Contrast?               |  |  |
| N/A                     |     |         | N/A                                      | Landing Slope (%)     | N/A  | N/A                      | DWS Length (in)             |  |  |
|                         |     |         | N/A                                      | Landing X Slope (%)   | N/A  | N/A                      | DWS Full Width?             |  |  |
|                         |     |         | N/A                                      | Landing Curb? (Y/N)   | N/A  | N/A                      | DWS Offset (in)             |  |  |
|                         |     |         | N/A                                      | Shared Landing?       | N/A  |                          |                             |  |  |
| PROW/ADA:               |     |         | N/A                                      | Gutter Ponding?       | N/A  | N/A                      | Gutter Slope (%)            |  |  |
| Not Found, R304.5.1     |     |         | N/A                                      | Gutter Lip Ht (in)    | N/A  | N/A                      | Gutter X Slope (%)          |  |  |
| ·                       |     |         | N/A                                      | Painted X Walk1?      | Yes  | N/A                      | Painted X Walk2?            |  |  |
|                         |     |         |                                          | X Walk 1 Direction    | To N |                          | X Walk 2 Direction          |  |  |
|                         |     |         | N/A                                      | X Walk 1 Width (in)   | 96.0 | N/A                      | X Walk 2 Width (in)         |  |  |
|                         |     |         |                                          | X Walk 1 Slope (%)    | 2.2  |                          | X Walk 2 Slope (%)          |  |  |
|                         |     |         |                                          | X Walk 1 X Slope (%)  | 0.1  |                          | X Walk 2 X Slope (%)        |  |  |
|                         |     |         | N/A                                      | Ramp inside XWalk1?   | Yes  | N/A                      | Ramp inside XWalk2?         |  |  |
|                         |     |         |                                          | Road Slope (%)        | N/A  | N/A                      | Clear Space?                |  |  |
|                         |     |         | Clear Space to XWalk (in)                |                       |      |                          |                             |  |  |
|                         |     |         | N/A                                      | Any Obstructions?     | N/A  | N/A                      | Storm Grate/Utility Hazard? |  |  |
| Total Cost: \$          | \$  | 1850.00 |                                          | Obstruction Type      |      | l                        | Storm Grate/Utility Type    |  |  |
|                         |     |         |                                          |                       | N/A  |                          |                             |  |  |