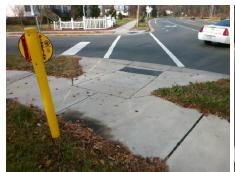

**Severity Score:** 

Intersection ID: 7945 Main Street: DAVID\_AV Cross Street: LITTLE\_ROCK\_RD Location: S **Overall Compliance: No** 

Initial Pass/Fail: Fail

Codes/Mitigation Info/Possible Solution

Ramp Type: Perp

## Field Measurements/Component Compliance

| Street 1 Name           | DAVID AV |
|-------------------------|----------|
| Stop Condition-Street 2 | StopSign |
| Street 2 Name           | N/A      |
| Stop Condition-Street 1 | N/A      |

| - Ossible Solution      |     |         | r leid Measurements/Component Compilance |                       |      |                          |                             |  |  |
|-------------------------|-----|---------|------------------------------------------|-----------------------|------|--------------------------|-----------------------------|--|--|
| Possible Solutions:     |     |         | Compliance Description                   |                       | Data | a Compliance Description |                             |  |  |
| Remove & Replace Entire | Ram | ıp.     | N/A                                      | Ramp Length (in)      | 96.0 | Yes                      | Ramp Slope (%)              |  |  |
| •                       |     | •       | No                                       | Ramp Width (in)       | 47.0 | Yes                      | Ramp XSlope (%)             |  |  |
|                         |     |         | N/A                                      | Flare Type LT         | N/A  | N/A                      | Flare Type RT               |  |  |
|                         |     |         | N/A                                      | Flare Slope LT (%)    | N/A  | N/A                      | Flare Slope RT (%)          |  |  |
|                         |     |         | N/A                                      | Flare Traversable LT? | N/A  | N/A                      | Flare Traversable RT?       |  |  |
|                         |     | N/A     | Landing Length (in)                      | N/A                   | N/A  | DWS Provided?            |                             |  |  |
| Surveyor Notes:         |     |         | N/A                                      | Landing Width (in)    | N/A  | N/A                      | DWS Contrast?               |  |  |
| N/A                     |     |         | N/A                                      | Landing Slope (%)     | N/A  | N/A                      | DWS Length (in)             |  |  |
|                         |     |         | N/A                                      | Landing X Slope (%)   | N/A  | N/A                      | DWS Full Width?             |  |  |
|                         |     |         | N/A                                      | Landing Curb? (Y/N)   | N/A  | N/A                      | DWS Offset (in)             |  |  |
|                         |     |         | N/A                                      | Shared Landing?       | N/A  |                          |                             |  |  |
| PROW/ADA:               |     |         | N/A                                      | Gutter Ponding?       | N/A  | N/A                      | Gutter Slope (%)            |  |  |
| Not Found, R304.5.1     |     |         | N/A                                      | Gutter Lip Ht (in)    | N/A  | N/A                      | Gutter X Slope (%)          |  |  |
| ·                       |     |         | N/A                                      | Painted X Walk1?      | Yes  | N/A                      | Painted X Walk2?            |  |  |
|                         |     |         |                                          | X Walk 1 Direction    | To N |                          | X Walk 2 Direction          |  |  |
|                         |     |         | N/A                                      | X Walk 1 Width (in)   | 96.0 | N/A                      | X Walk 2 Width (in)         |  |  |
|                         |     |         |                                          | X Walk 1 Slope (%)    | 2.2  |                          | X Walk 2 Slope (%)          |  |  |
|                         |     |         |                                          | X Walk 1 X Slope (%)  | 0.1  |                          | X Walk 2 X Slope (%)        |  |  |
|                         |     |         | N/A                                      | Ramp inside XWalk1?   | Yes  | N/A                      | Ramp inside XWalk2?         |  |  |
|                         |     |         |                                          | Road Slope (%)        | N/A  | N/A                      | Clear Space?                |  |  |
|                         |     |         | Clear Space to XWalk (in)                |                       |      |                          |                             |  |  |
|                         |     |         | N/A                                      | Any Obstructions?     | N/A  | N/A                      | Storm Grate/Utility Hazard? |  |  |
| Total Cost: \$          | \$  | 1850.00 |                                          | Obstruction Type      |      | l                        | Storm Grate/Utility Type    |  |  |
|                         |     |         |                                          |                       | N/A  |                          |                             |  |  |