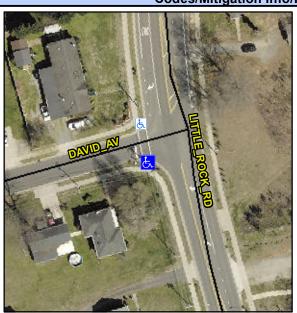

**Severity Score:** 

Intersection ID: 7945 Main Street: DAVID\_AV Cross Street: LITTLE\_ROCK\_RD Location: S **Overall Compliance: No** 

Initial Pass/Fail: Fail

Codes/Mitigation Info/Possible Solution

Ramp Type: Perp