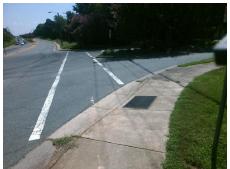

## **Access Compliance Report Public Rights-of-Way** (Curb Ramps)

Intersection ID: 26107 Main Street: CARSWELL LN **Cross Street: PINEVILLE-MATTHEWS RD** Location: SW ADA ID: 7EEABC2D14D6 Ramp Type: PerpDiag Initial Pass/Fail: Fail **Overall Compliance: No Severity Score:** 35

Total Cost: 3200.00

| Field Measurements/Component Compliance |                        |                       |      |      |                             |      |
|-----------------------------------------|------------------------|-----------------------|------|------|-----------------------------|------|
|                                         | Compliance Description |                       | Data | Comp | liance Description          | Data |
|                                         | N/A                    | Ramp Length (in)      | 59.0 | No   | Ramp Slope (%)              | 12.3 |
|                                         | No                     | Ramp Width (in)       | 45.0 | No   | Ramp XSlope (%)             | 3.3  |
|                                         | N/A                    | Flare Type LT         | N/A  | N/A  | Flare Type RT               | N/A  |
|                                         | N/A                    | Flare Slope LT (%)    | N/A  | N/A  | Flare Slope RT (%)          | N/A  |
|                                         | N/A                    | Flare Traversable LT? | N/A  | N/A  | Flare Traversable RT?       | N/A  |
|                                         | N/A                    | Landing Length (in)   | N/A  | N/A  | DWS Provided?               | N/A  |
|                                         | N/A                    | Landing Width (in)    | N/A  | N/A  | DWS Contrast?               | N/A  |
|                                         | N/A                    | Landing Slope (%)     | N/A  | N/A  | DWS Length (in)             | N/A  |
|                                         | N/A                    | Landing X Slope (%)   | N/A  | N/A  | DWS Full Width?             | N/A  |
|                                         | N/A                    | Landing Curb? (Y/N)   | N/A  | N/A  | DWS Offset (in)             | N/A  |
|                                         | N/A                    | Shared Landing?       | N/A  |      |                             |      |
|                                         | N/A                    | Gutter Ponding?       | N/A  | N/A  | Gutter Slope (%)            | N/A  |
|                                         | N/A                    | Gutter Lip Ht (in)    | N/A  | N/A  | Gutter X Slope (%)          | N/A  |
|                                         | N/A                    | Painted X Walk1?      | Yes  | N/A  | Painted X Walk2?            | No   |
|                                         |                        | X Walk 1 Direction    | To E |      | X Walk 2 Direction          | To N |
|                                         | N/A                    | X Walk 1 Width (in)   | 98.0 | N/A  | X Walk 2 Width (in)         | N/A  |
|                                         |                        | X Walk 1 Slope (%)    | 1.8  |      | X Walk 2 Slope (%)          | 3.4  |
|                                         |                        | X Walk 1 X Slope (%)  | 4.2  |      | X Walk 2 X Slope (%)        | 0.5  |
|                                         | N/A                    | Ramp inside XWalk1?   | Yes  | N/A  | Ramp inside XWalk2?         | N/A  |
|                                         |                        | Road Slope (%)        | 1.9  | N/A  | Clear Space?                | N/A  |
|                                         |                        | Road X Slope (%)      | 2.5  | N/A  | Clear Space to XWalk (in)   | N/A  |
|                                         | N/A                    | Any Obstructions?     | N/A  | N/A  | Storm Grate/Utility Hazard? | N/A  |
|                                         |                        | Obstruction Type      |      |      | Storm Grate/Utility Type    |      |
|                                         |                        |                       | N/A  |      |                             | N/A  |
|                                         |                        |                       |      | Yes  | Surface Condition? (G/P)    | Good |
|                                         |                        |                       |      |      |                             |      |