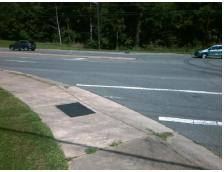

## **Access Compliance Report Public Rights-of-Way** (Curb Ramps)

Intersection ID: 26107 Main Street: CARSWELL LN **Cross Street: PINEVILLE-MATTHEWS RD** Location: SW ADA ID: 7EEABC2D14D6 Ramp Type: PerpDiag Initial Pass/Fail: Fail **Overall Compliance: No Severity Score:** 35

Total Cost: 3200.00

| Field Measurements/Component Compliance |                        |                       |      |      |                             |      |
|-----------------------------------------|------------------------|-----------------------|------|------|-----------------------------|------|
|                                         | Compliance Description |                       | Data | Comp | liance Description          | Data |
|                                         | N/A                    | Ramp Length (in)      | 59.0 | No   | Ramp Slope (%)              | 12.3 |
|                                         | No                     | Ramp Width (in)       | 45.0 | No   | Ramp XSlope (%)             | 3.3  |
|                                         | N/A                    | Flare Type LT         | N/A  | N/A  | Flare Type RT               | N/A  |
|                                         | N/A                    | Flare Slope LT (%)    | N/A  | N/A  | Flare Slope RT (%)          | N/A  |
|                                         | N/A                    | Flare Traversable LT? | N/A  | N/A  | Flare Traversable RT?       | N/A  |
|                                         | N/A                    | Landing Length (in)   | N/A  | N/A  | DWS Provided?               | N/A  |
|                                         | N/A                    | Landing Width (in)    | N/A  | N/A  | DWS Contrast?               | N/A  |
|                                         | N/A                    | Landing Slope (%)     | N/A  | N/A  | DWS Length (in)             | N/A  |
|                                         | N/A                    | Landing X Slope (%)   | N/A  | N/A  | DWS Full Width?             | N/A  |
|                                         | N/A                    | Landing Curb? (Y/N)   | N/A  | N/A  | DWS Offset (in)             | N/A  |
|                                         | N/A                    | Shared Landing?       | N/A  |      |                             |      |
|                                         | N/A                    | Gutter Ponding?       | N/A  | N/A  | Gutter Slope (%)            | N/A  |
|                                         | N/A                    | Gutter Lip Ht (in)    | N/A  | N/A  | Gutter X Slope (%)          | N/A  |
|                                         | N/A                    | Painted X Walk1?      | Yes  | N/A  | Painted X Walk2?            | No   |
|                                         |                        | X Walk 1 Direction    | To E |      | X Walk 2 Direction          | To N |
|                                         | N/A                    | X Walk 1 Width (in)   | 98.0 | N/A  | X Walk 2 Width (in)         | N/A  |
|                                         |                        | X Walk 1 Slope (%)    | 1.8  |      | X Walk 2 Slope (%)          | 3.4  |
|                                         |                        | X Walk 1 X Slope (%)  | 4.2  |      | X Walk 2 X Slope (%)        | 0.5  |
|                                         | N/A                    | Ramp inside XWalk1?   | Yes  | N/A  | Ramp inside XWalk2?         | N/A  |
|                                         |                        | Road Slope (%)        | 1.9  | N/A  | Clear Space?                | N/A  |
|                                         |                        | Road X Slope (%)      | 2.5  | N/A  | Clear Space to XWalk (in)   | N/A  |
|                                         | N/A                    | Any Obstructions?     | N/A  | N/A  | Storm Grate/Utility Hazard? | N/A  |
|                                         |                        | Obstruction Type      |      |      | Storm Grate/Utility Type    |      |
|                                         |                        |                       | N/A  |      |                             | N/A  |
|                                         |                        |                       |      | Yes  | Surface Condition? (G/P)    | Good |
|                                         |                        |                       |      |      |                             |      |