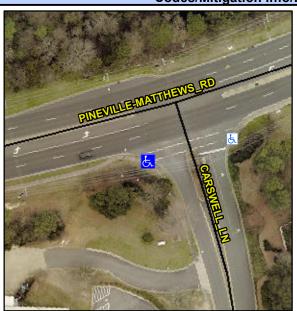

## **Access Compliance Report Public Rights-of-Way** (Curb Ramps)

Intersection ID: 26107 Main Street: CARSWELL LN **Cross Street: PINEVILLE-MATTHEWS RD** Location: SW ADA ID: 7EEABC2D14D6 Ramp Type: PerpDiag Initial Pass/Fail: Fail **Overall Compliance: No Severity Score:** 35

**Codes/Mitigation Info/Possible Solution** 

Street 1 Name Stop Condition-Street 2 Street 2 Name

Stop Condition-Street 1

**CARSWELL LN** StopSign PINEVILLE-MATTHEWS RD None

Possible Solutions: **Remove & Replace Curb Ramp With Two New Directional Ramps or** Equivalent. Surveyor Notes: N/A PROW/ADA: Not Found, R304.5.1, R304.2.2, R304.5.3