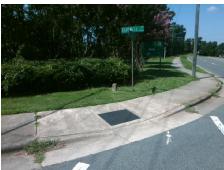

## **Access Compliance Report Public Rights-of-Way** (Curb Ramps)

Intersection ID: 26107 Main Street: CARSWELL LN **Cross Street: PINEVILLE-MATTHEWS RD** Location: SW ADA ID: 7EEABC2D14D6 Ramp Type: PerpDiag Initial Pass/Fail: Fail **Overall Compliance: No Severity Score:** 35

Total Cost: 3200.00

| Field Measurements/Component Compliance |                        |                       |      |      |                             |      |
|-----------------------------------------|------------------------|-----------------------|------|------|-----------------------------|------|
|                                         | Compliance Description |                       | Data | Comp | liance Description          | Data |
|                                         | N/A                    | Ramp Length (in)      | 59.0 | No   | Ramp Slope (%)              | 12.3 |
|                                         | No                     | Ramp Width (in)       | 45.0 | No   | Ramp XSlope (%)             | 3.3  |
|                                         | N/A                    | Flare Type LT         | N/A  | N/A  | Flare Type RT               | N/A  |
|                                         | N/A                    | Flare Slope LT (%)    | N/A  | N/A  | Flare Slope RT (%)          | N/A  |
|                                         | N/A                    | Flare Traversable LT? | N/A  | N/A  | Flare Traversable RT?       | N/A  |
|                                         | N/A                    | Landing Length (in)   | N/A  | N/A  | DWS Provided?               | N/A  |
|                                         | N/A                    | Landing Width (in)    | N/A  | N/A  | DWS Contrast?               | N/A  |
|                                         | N/A                    | Landing Slope (%)     | N/A  | N/A  | DWS Length (in)             | N/A  |
|                                         | N/A                    | Landing X Slope (%)   | N/A  | N/A  | DWS Full Width?             | N/A  |
|                                         | N/A                    | Landing Curb? (Y/N)   | N/A  | N/A  | DWS Offset (in)             | N/A  |
|                                         | N/A                    | Shared Landing?       | N/A  |      |                             |      |
|                                         | N/A                    | Gutter Ponding?       | N/A  | N/A  | Gutter Slope (%)            | N/A  |
|                                         | N/A                    | Gutter Lip Ht (in)    | N/A  | N/A  | Gutter X Slope (%)          | N/A  |
|                                         | N/A                    | Painted X Walk1?      | Yes  | N/A  | Painted X Walk2?            | No   |
|                                         |                        | X Walk 1 Direction    | To E |      | X Walk 2 Direction          | To N |
|                                         | N/A                    | X Walk 1 Width (in)   | 98.0 | N/A  | X Walk 2 Width (in)         | N/A  |
|                                         |                        | X Walk 1 Slope (%)    | 1.8  |      | X Walk 2 Slope (%)          | 3.4  |
|                                         |                        | X Walk 1 X Slope (%)  | 4.2  |      | X Walk 2 X Slope (%)        | 0.5  |
|                                         | N/A                    | Ramp inside XWalk1?   | Yes  | N/A  | Ramp inside XWalk2?         | N/A  |
|                                         |                        | Road Slope (%)        | 1.9  | N/A  | Clear Space?                | N/A  |
|                                         |                        | Road X Slope (%)      | 2.5  | N/A  | Clear Space to XWalk (in)   | N/A  |
|                                         | N/A                    | Any Obstructions?     | N/A  | N/A  | Storm Grate/Utility Hazard? | N/A  |
|                                         |                        | Obstruction Type      |      |      | Storm Grate/Utility Type    |      |
|                                         |                        |                       | N/A  |      |                             | N/A  |
|                                         |                        |                       |      | Yes  | Surface Condition? (G/P)    | Good |
|                                         |                        |                       |      |      |                             |      |