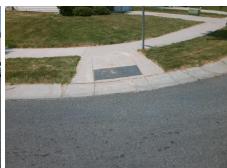

## Field Measurements/Component Compliance

Street 1 Name
Stop Condition-Street 2
Street 2 Name
Stop Condition-Street 1

FAIRES FARM RD StopSign HANBERRY BV None Possible Solutions:

Remove & Replace Curb Ramp With Two New Directional Ramps or Equivalent.

Surveyor Notes:

N/A

PROW/ADA:

Not Found, R304.5.1, R304.2.2, R304.5.3

Total Cost: \$ 3200.00

| Field Measurements/Component Compliance |                       |       |      |                             |       |
|-----------------------------------------|-----------------------|-------|------|-----------------------------|-------|
| Compliance Description                  |                       | Data  | Comp | liance Description          | Data  |
| N/A                                     | Ramp Length (in)      | 70.0  | No   | Ramp Slope (%)              | 11.2  |
| No                                      | Ramp Width (in)       | 47.0  | No   | Ramp XSlope (%)             | 7.0   |
| N/A                                     | Flare Type LT         | N/A   | N/A  | Flare Type RT               | N/A   |
| N/A                                     | Flare Slope LT (%)    | N/A   | N/A  | Flare Slope RT (%)          | N/A   |
| N/A                                     | Flare Traversable LT? | N/A   | N/A  | Flare Traversable RT?       | N/A   |
| N/A                                     | Landing Length (in)   | N/A   | N/A  | DWS Provided?               | N/A   |
| N/A                                     | Landing Width (in)    | N/A   | N/A  | DWS Contrast?               | N/A   |
| N/A                                     | Landing Slope (%)     | N/A   | N/A  | DWS Length (in)             | N/A   |
| N/A                                     | Landing X Slope (%)   | N/A   | N/A  | DWS Full Width?             | N/A   |
| N/A                                     | Landing Curb? (Y/N)   | N/A   | N/A  | DWS Offset (in)             | N/A   |
| N/A                                     | Shared Landing?       | N/A   |      |                             |       |
| N/A                                     | Gutter Ponding?       | N/A   | N/A  | Gutter Slope (%)            | N/A   |
| N/A                                     | Gutter Lip Ht (in)    | N/A   | N/A  | Gutter X Slope (%)          | N/A   |
| N/A                                     | Painted X Walk1?      | No    | N/A  | Painted X Walk2?            | No    |
|                                         | X Walk 1 Direction    | To SE |      | X Walk 2 Direction          | To NE |
| N/A                                     | X Walk 1 Width (in)   | N/A   | N/A  | X Walk 2 Width (in)         | N/A   |
|                                         | X Walk 1 Slope (%)    | 0.3   |      | X Walk 2 Slope (%)          | 5.6   |
|                                         | X Walk 1 X Slope (%)  | 5.2   |      | X Walk 2 X Slope (%)        | 4.0   |
| N/A                                     | Ramp inside XWalk1?   | N/A   | N/A  | Ramp inside XWalk2?         | N/A   |
|                                         | Road Slope (%)        | 5.0   | N/A  | Clear Space?                | N/A   |
|                                         | Road X Slope (%)      | 0.4   | N/A  | Clear Space to XWalk (in)   | N/A   |
| N/A                                     | Any Obstructions?     | N/A   | N/A  | Storm Grate/Utility Hazard? | N/A   |
|                                         | Obstruction Type      |       | l    | Storm Grate/Utility Type    |       |
|                                         |                       | N/A   |      |                             | N/A   |
|                                         |                       |       | Yes  | Surface Condition? (G/P)    | Good  |
| 20                                      |                       |       |      |                             |       |