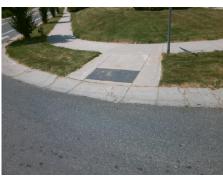

## Field Measurements/Component Compliance

Street 1 Name
Stop Condition-Street 2
Street 2 Name
Stop Condition-Street 1

FAIRES FARM RD StopSign HANBERRY BV None Possible Solutions:

Remove & Replace Curb Ramp With Two New Directional Ramps or Equivalent.

Surveyor Notes:

N/A

PROW/ADA:

Not Found, R304.5.1, R304.2.2, R304.5.3

Total Cost: \$ 3200.00

| Field Measurements/Component Compliance |                       |       |      |                             |       |
|-----------------------------------------|-----------------------|-------|------|-----------------------------|-------|
| Compliance Description                  |                       | Data  | Comp | liance Description          | Data  |
| N/A                                     | Ramp Length (in)      | 70.0  | No   | Ramp Slope (%)              | 11.2  |
| No                                      | Ramp Width (in)       | 47.0  | No   | Ramp XSlope (%)             | 7.0   |
| N/A                                     | Flare Type LT         | N/A   | N/A  | Flare Type RT               | N/A   |
| N/A                                     | Flare Slope LT (%)    | N/A   | N/A  | Flare Slope RT (%)          | N/A   |
| N/A                                     | Flare Traversable LT? | N/A   | N/A  | Flare Traversable RT?       | N/A   |
| N/A                                     | Landing Length (in)   | N/A   | N/A  | DWS Provided?               | N/A   |
| N/A                                     | Landing Width (in)    | N/A   | N/A  | DWS Contrast?               | N/A   |
| N/A                                     | Landing Slope (%)     | N/A   | N/A  | DWS Length (in)             | N/A   |
| N/A                                     | Landing X Slope (%)   | N/A   | N/A  | DWS Full Width?             | N/A   |
| N/A                                     | Landing Curb? (Y/N)   | N/A   | N/A  | DWS Offset (in)             | N/A   |
| N/A                                     | Shared Landing?       | N/A   |      |                             |       |
| N/A                                     | Gutter Ponding?       | N/A   | N/A  | Gutter Slope (%)            | N/A   |
| N/A                                     | Gutter Lip Ht (in)    | N/A   | N/A  | Gutter X Slope (%)          | N/A   |
| N/A                                     | Painted X Walk1?      | No    | N/A  | Painted X Walk2?            | No    |
|                                         | X Walk 1 Direction    | To SE |      | X Walk 2 Direction          | To NE |
| N/A                                     | X Walk 1 Width (in)   | N/A   | N/A  | X Walk 2 Width (in)         | N/A   |
|                                         | X Walk 1 Slope (%)    | 0.3   |      | X Walk 2 Slope (%)          | 5.6   |
|                                         | X Walk 1 X Slope (%)  | 5.2   |      | X Walk 2 X Slope (%)        | 4.0   |
| N/A                                     | Ramp inside XWalk1?   | N/A   | N/A  | Ramp inside XWalk2?         | N/A   |
|                                         | Road Slope (%)        | 5.0   | N/A  | Clear Space?                | N/A   |
|                                         | Road X Slope (%)      | 0.4   | N/A  | Clear Space to XWalk (in)   | N/A   |
| N/A                                     | Any Obstructions?     | N/A   | N/A  | Storm Grate/Utility Hazard? | N/A   |
|                                         | Obstruction Type      |       | l    | Storm Grate/Utility Type    |       |
|                                         |                       | N/A   |      |                             | N/A   |
|                                         |                       |       | Yes  | Surface Condition? (G/P)    | Good  |
| 20                                      |                       |       |      |                             |       |