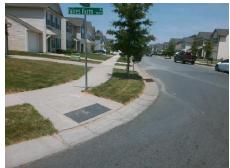

## Field Measurements/Component Compliance

Street 1 Name
Stop Condition-Street 2
Street 2 Name
Stop Condition-Street 1

FAIRES FARM RD StopSign HANBERRY BV None Possible Solutions:

Remove & Replace Curb Ramp With Two New Directional Ramps or Equivalent.

Surveyor Notes:

N/A

PROW/ADA:

Not Found, R304.5.1, R304.2.2, R304.5.3

Total Cost: \$ 3200.00

| Field Measurements/Component Compliance |                       |       |      |                             |       |
|-----------------------------------------|-----------------------|-------|------|-----------------------------|-------|
| Compliance Description                  |                       | Data  | Comp | liance Description          | Data  |
| N/A                                     | Ramp Length (in)      | 70.0  | No   | Ramp Slope (%)              | 11.2  |
| No                                      | Ramp Width (in)       | 47.0  | No   | Ramp XSlope (%)             | 7.0   |
| N/A                                     | Flare Type LT         | N/A   | N/A  | Flare Type RT               | N/A   |
| N/A                                     | Flare Slope LT (%)    | N/A   | N/A  | Flare Slope RT (%)          | N/A   |
| N/A                                     | Flare Traversable LT? | N/A   | N/A  | Flare Traversable RT?       | N/A   |
| N/A                                     | Landing Length (in)   | N/A   | N/A  | DWS Provided?               | N/A   |
| N/A                                     | Landing Width (in)    | N/A   | N/A  | DWS Contrast?               | N/A   |
| N/A                                     | Landing Slope (%)     | N/A   | N/A  | DWS Length (in)             | N/A   |
| N/A                                     | Landing X Slope (%)   | N/A   | N/A  | DWS Full Width?             | N/A   |
| N/A                                     | Landing Curb? (Y/N)   | N/A   | N/A  | DWS Offset (in)             | N/A   |
| N/A                                     | Shared Landing?       | N/A   |      |                             |       |
| N/A                                     | Gutter Ponding?       | N/A   | N/A  | Gutter Slope (%)            | N/A   |
| N/A                                     | Gutter Lip Ht (in)    | N/A   | N/A  | Gutter X Slope (%)          | N/A   |
| N/A                                     | Painted X Walk1?      | No    | N/A  | Painted X Walk2?            | No    |
|                                         | X Walk 1 Direction    | To SE |      | X Walk 2 Direction          | To NE |
| N/A                                     | X Walk 1 Width (in)   | N/A   | N/A  | X Walk 2 Width (in)         | N/A   |
|                                         | X Walk 1 Slope (%)    | 0.3   |      | X Walk 2 Slope (%)          | 5.6   |
|                                         | X Walk 1 X Slope (%)  | 5.2   |      | X Walk 2 X Slope (%)        | 4.0   |
| N/A                                     | Ramp inside XWalk1?   | N/A   | N/A  | Ramp inside XWalk2?         | N/A   |
|                                         | Road Slope (%)        | 5.0   | N/A  | Clear Space?                | N/A   |
|                                         | Road X Slope (%)      | 0.4   | N/A  | Clear Space to XWalk (in)   | N/A   |
| N/A                                     | Any Obstructions?     | N/A   | N/A  | Storm Grate/Utility Hazard? | N/A   |
|                                         | Obstruction Type      |       | l    | Storm Grate/Utility Type    |       |
|                                         |                       | N/A   |      |                             | N/A   |
|                                         |                       |       | Yes  | Surface Condition? (G/P)    | Good  |
| 20                                      |                       |       |      |                             |       |