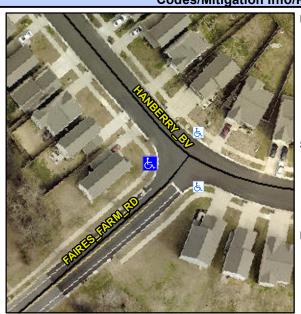

## Access Compliance Report Public Rights-of-Way (Curb Ramps)

Intersection ID: 5916 Main Street: FAIRES\_FARM\_RD Cross Street: HANBERRY\_BV Location: NW

ADA ID: 7EF793909FBD Ramp Type: PerpDiag Initial Pass/Fail: Fail Overall Compliance: No Severity Score: 46.25

## Field Measurements/Component Compliance

Street 1 Name
Stop Condition-Street 2
Street 2 Name
Stop Condition-Street 1

FAIRES FARM RD StopSign HANBERRY BV None Possible Solutions:

Remove & Replace Curb Ramp With Two New Directional Ramps or Equivalent.