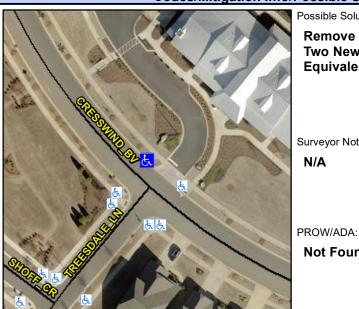

## **Access Compliance Report Public Rights-of-Way** (Curb Ramps)

Intersection ID: N/A Main Street: CRESSWIND BV **Cross Street: TREESDALE LN** Location: ADA ID: 7EF9A39ADBC3 Ramp Type: BlendTrans1 Initial Pass/Fail: Fail **Overall Compliance: No Severity Score:** 1.25

**Codes/Mitigation Info/Possible Solution** 

Street 1 Name **CRESSWIND BV** Stop Condition-Street 1 StopSign Street 2 Name N/A Stop Condition-Street 2 N/A

Possible Solutions: Remove & Replace Curb Ramp With Two New Directional Ramps or Equivalent. Surveyor Notes: N/A