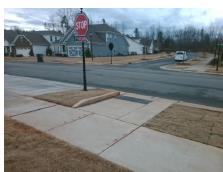

Not Found, R304.5.3

Total Cost:

3200.00

| Field Measurements/Component Compliance |                       |       |                        |                             |      |
|-----------------------------------------|-----------------------|-------|------------------------|-----------------------------|------|
| Compliance Description                  |                       | Data  | Compliance Description |                             | Data |
| N/A                                     | Ramp Length (in)      | 97.0  | Yes                    | BlendTrans Slope (%)        | 4.5  |
| Yes                                     | Ramp Width (in)       | 57.0  | No                     | BlendTrans XSlope (%)       | 3.4  |
| N/A                                     | Flare Type LT         | N/A   | N/A                    | Flare Type RT               | N/A  |
| N/A                                     | Flare Slope LT (%)    | N/A   | N/A                    | Flare Slope RT (%)          | N/A  |
| N/A                                     | Flare Traversable LT? | No    | N/A                    | Flare Traversable RT?       | No   |
| N/A                                     | Landing Length (in)   | N/A   | N/A                    | DWS Provided?               | N/A  |
| N/A                                     | Landing Width (in)    | N/A   | N/A                    | DWS Contrast?               | N/A  |
| N/A                                     | Landing Slope (%)     | N/A   | N/A                    | DWS Length (in)             | N/A  |
| N/A                                     | Landing X Slope (%)   | N/A   | N/A                    | DWS Full Width?             | N/A  |
| N/A                                     | Landing Curb? (Y/N)   | N/A   | N/A                    | DWS Offset (in)             | N/A  |
| N/A                                     | Shared Landing?       | N/A   |                        |                             |      |
| N/A                                     | Gutter Ponding?       | N/A   | N/A                    | Gutter Slope (%)            | N/A  |
| N/A                                     | Gutter Lip Ht (in)    | N/A   | N/A                    | Gutter X Slope (%)          | N/A  |
| N/A                                     | Painted X Walk1?      | No    | N/A                    | Painted X Walk2?            | N/A  |
|                                         | X Walk 1 Direction    | To SW |                        | X Walk 2 Direction          | N/A  |
|                                         | X Walk 1 Width (in)   | N/A   |                        | X Walk 2 Width (in)         | N/A  |
|                                         | X Walk 1 Slope (%)    | 2.6   |                        | X Walk 2 Slope (%)          | N/A  |
|                                         | X Walk 1 X Slope (%)  | 2.5   |                        | X Walk 2 X Slope (%)        | N/A  |
| N/A                                     | Ramp inside XWalk1?   | N/A   | N/A                    | Ramp inside XWalk2?         | N/A  |
|                                         | Road Slope (%)        | 2.5   |                        | Clear Space?                | N/A  |
|                                         | Road X Slope (%)      | 2.6   | N/A                    | Clear Space to XWalk (in)   | N/A  |
| N/A                                     | Any Obstructions?     | N/A   | N/A                    | Storm Grate/Utility Hazard? | N/A  |
|                                         | Obstruction Type      |       |                        | Storm Grate/Utility Type    |      |
|                                         |                       | N/A   |                        |                             | N/A  |
|                                         |                       |       | Yes                    | Surface Condition? (G/P)    | Good |
|                                         | 1                     |       | No                     | Curb Slope (%)              | 7.4  |