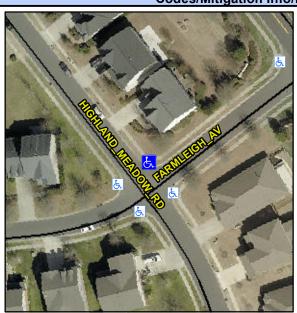

## Access Compliance Report Public Rights-of-Way (Curb Ramps)

Intersection ID: 49700Main Street:HIGHLAND\_MEADOW\_RDCross Street:FARMLEIGH\_AVLocation:NEADA ID: 7EFCE30BC62CRamp Type:PerpDiagInitial Pass/Fail:FailOverall Compliance:NoSeverity Score:25

## Field Measurements/Component Compliance

Street 1 Name
Stop Condition-Street 2
Street 2 Name
Stop Condition-Street 1

HIGHLAND MEADOW RD None FARMLEIGH AV StopSign Possible Solutions:

Remove & Replace Curb Ramp With
Two New Directional Ramps or
Equivalent.