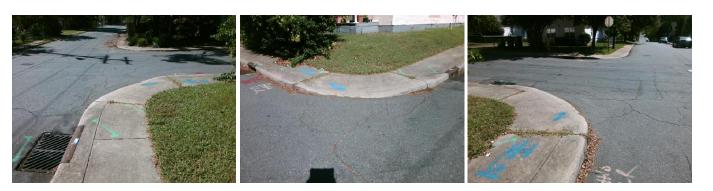

## Access Compliance Report Public Rights-of-Way (Curb Ramps)

| Intersection ID: 11389 Main Str         | Main Street: E_18TH_ST                                                        |        | Cross Street: N_CALDWELL_ST                |                       |       |                               | Location:                   | N     |
|-----------------------------------------|-------------------------------------------------------------------------------|--------|--------------------------------------------|-----------------------|-------|-------------------------------|-----------------------------|-------|
| ADA ID: 7F017DF5E5A7 Ramp Ty            | Ramp Type: PerpDiag                                                           |        | Initial Pass/Fail: Fail Overall Compliance |                       |       | nce: N                        | Severity Score:             | 46.25 |
| Codes/Mitigation Info/Possible Solution |                                                                               |        | Field Measurements/Component Compliance    |                       |       |                               |                             |       |
|                                         | Possible Solutions:                                                           |        | Compliance Description D                   |                       |       | ata Compliance Description Da |                             |       |
|                                         | Remove & Replace Curb Ramp Wit<br>Two New Directional Ramps or<br>Equivalent. | /ith   | N/A                                        | Ramp Length (in)      | 55.0  | No                            | Ramp Slope (%)              | 14.5  |
|                                         |                                                                               |        | No                                         | Ramp Width (in)       | 46.0  | No                            | Ramp XSlope (%)             | 6.4   |
|                                         |                                                                               |        | N/A                                        | Flare Type LT         | N/A   | N/A                           | Flare Type RT               | N/A   |
|                                         |                                                                               |        | N/A                                        | Flare Slope LT (%)    | N/A   | N/A                           | Flare Slope RT (%)          | N/A   |
|                                         |                                                                               |        | N/A                                        | Flare Traversable LT? | N/A   | N/A                           | Flare Traversable RT?       | N/A   |
|                                         |                                                                               |        | N/A                                        | Landing Length (in)   | N/A   | N/A                           | DWS Provided?               | N/A   |
|                                         | Surveyor Notes:                                                               |        | N/A                                        | Landing Width (in)    | N/A   | N/A                           | DWS Contrast?               | N/A   |
|                                         | N/A                                                                           |        | N/A                                        | Landing Slope (%)     | N/A   | N/A                           | DWS Length (in)             | N/A   |
|                                         |                                                                               |        | N/A                                        | Landing X Slope (%)   | N/A   | N/A                           | DWS Full Width?             | N/A   |
|                                         |                                                                               |        | N/A                                        | Landing Curb? (Y/N)   | N/A   | N/A                           | DWS Offset (in)             | N/A   |
|                                         |                                                                               |        | N/A                                        | Shared Landing?       | N/A   |                               |                             |       |
|                                         | PROW/ADA:                                                                     |        | N/A                                        | Gutter Ponding?       | N/A   | N/A                           | Gutter Slope (%)            | N/A   |
|                                         | Not Found, R304.5.1, R304.2.2,                                                |        | N/A                                        | Gutter Lip Ht (in)    | N/A   | N/A                           | Gutter X Slope (%)          | N/A   |
|                                         | R304.5.3                                                                      |        | N/A                                        | Painted X Walk1?      | No    | N/A                           | Painted X Walk2?            | No    |
|                                         |                                                                               |        |                                            | X Walk 1 Direction    | To SW |                               | X Walk 2 Direction          | To SE |
|                                         |                                                                               |        | N/A                                        | X Walk 1 Width (in)   | N/A   | N/A                           | X Walk 2 Width (in)         | N/A   |
| Street 1 Name E 18TH ST                 |                                                                               |        |                                            | X Walk 1 Slope (%)    | 0.4   |                               | X Walk 2 Slope (%)          | 0.1   |
| Stop Condition-Street 2 StopSign        |                                                                               |        |                                            | X Walk 1 X Slope (%)  | 4.1   |                               | X Walk 2 X Slope (%)        | 3.5   |
| Street 2 Name N CALDWELL ST             |                                                                               |        | N/A                                        | Ramp inside XWalk1?   | N/A   | N/A                           | Ramp inside XWalk2?         | N/A   |
| Stop Condition-Street 1 None            |                                                                               |        |                                            | Road Slope (%)        | 4.4   | N/A                           | Clear Space?                | N/A   |
|                                         |                                                                               |        |                                            | Road X Slope (%)      | 5.5   | N/A                           | Clear Space to XWalk (in)   | N/A   |
|                                         |                                                                               |        | N/A                                        | Any Obstructions?     | N/A   | N/A                           | Storm Grate/Utility Hazard? | N/A   |
|                                         | Total Cost: \$ 32                                                             | 200.00 |                                            | Obstruction Type      |       |                               | Storm Grate/Utility Type    |       |
|                                         |                                                                               |        |                                            |                       | N/A   |                               |                             | N/A   |