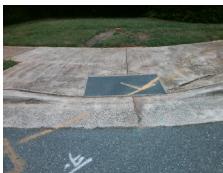

N/A

N/A

N/A

N/A

N/A

N/A

N/A

Intersection ID: 6739 Main Street: CARRIAGE OAKS DR Cross Street: N/A Location: W Initial Pass/Fail: Fail **Overall Compliance: No** ADA ID: 7F08830FD109 Ramp Type: Combination1 Severity Score: 46.25

N/A

Street 1 Name None Stop Condition-Street 1 CARRIAGE OAKS DR Street 2 Name N/A Stop Condition-Street 2 N/A Possible Solutions: Remove & Replace Entire Ramp. Surveyor Notes: LT RP < 5% PROW/ADA: R304.5.1, R304.2.2, R304.5.3, R304.3.2