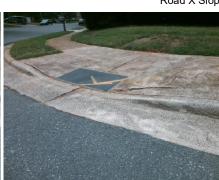

N/A

N/A

N/A

N/A

N/A

N/A

N/A

Intersection ID: 6739 Main Street: CARRIAGE OAKS DR Cross Street: N/A Location: W Initial Pass/Fail: Fail **Overall Compliance: No** ADA ID: 7F08830FD109 Ramp Type: Combination1 Severity Score: 46.25

N/A

Street 1 Name None Stop Condition-Street 1 CARRIAGE OAKS DR Street 2 Name N/A Stop Condition-Street 2 N/A Possible Solutions: Remove & Replace Entire Ramp. Surveyor Notes: LT RP < 5% PROW/ADA: R304.5.1, R304.2.2, R304.5.3, R304.3.2