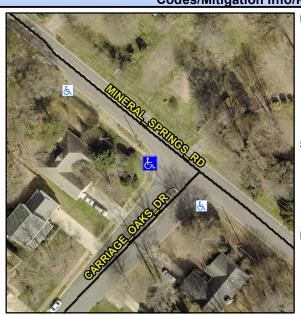

N/A

N/A

N/A

N/A

N/A

N/A

N/A

Intersection ID: 6739 Main Street: CARRIAGE OAKS DR Cross Street: N/A Location: W Initial Pass/Fail: Fail **Overall Compliance: No** ADA ID: 7F08830FD109 Ramp Type: Combination1 Severity Score: 46.25

N/A

Street 1 Name None Stop Condition-Street 1 CARRIAGE OAKS DR Street 2 Name N/A Stop Condition-Street 2 N/A Possible Solutions: Remove & Replace Entire Ramp. Surveyor Notes: LT RP < 5% PROW/ADA: R304.5.1, R304.2.2, R304.5.3, R304.3.2