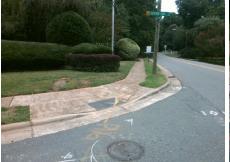

N/A

N/A

N/A

N/A

N/A

N/A

N/A

Intersection ID: 6739 Main Street: CARRIAGE OAKS DR Cross Street: N/A Location: W Initial Pass/Fail: Fail **Overall Compliance: No** ADA ID: 7F08830FD109 Ramp Type: Combination1 Severity Score: 46.25

N/A

Street 1 Name None Stop Condition-Street 1 CARRIAGE OAKS DR Street 2 Name N/A Stop Condition-Street 2 N/A Possible Solutions: Remove & Replace Entire Ramp. Surveyor Notes: LT RP < 5% PROW/ADA: R304.5.1, R304.2.2, R304.5.3, R304.3.2