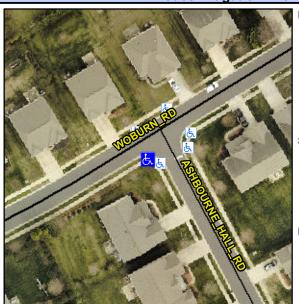

## Access Compliance Report Public Rights-of-Way (Curb Ramps)

Intersection ID: 49931Main Street:WOBURN\_RDCross Street: ASHBOURNE\_HALL\_RDLocation:SWADA ID: 7F0C019AE06ARamp Type:PerpInitial Pass/Fail:FailOverall Compliance: NoSeverity Score:25