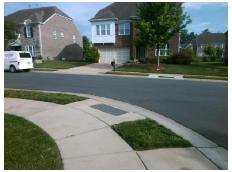

## Access Compliance Report Public Rights-of-Way (Curb Ramps)

Intersection ID: 49931Main Street:WOBURN\_RDCross Street: ASHBOURNE\_HALL\_RDLocation:SWADA ID: 7F0C019AE06ARamp Type:PerpInitial Pass/Fail:FailOverall Compliance: NoSeverity Score:25

Codes/Mitigation Info/Possible Solution

Street 1 Name WOBURN RD
Stop Condition-Street 2 None
Street 2 Name N/A
Stop Condition-Street 1 N/A

| russible solution             |     |
|-------------------------------|-----|
| Possible Solutions:           | Co  |
| Remove & Replace Entire Ramp. | N/A |
| •                             | Ye  |
|                               | N/A |
|                               | N/A |
|                               | N/A |
|                               | N/A |
| Surveyor Notes:               | N/A |
| N/A                           | N/A |
|                               | N/A |
|                               | N/A |
|                               | N/A |
| PROW/ADA:                     | N/A |
| Not Found, R304.5.3           | N/A |
|                               | N/A |
|                               | N// |
|                               | N/A |

| Total Cost: | \$<br>1850.00 |
|-------------|---------------|

| Field Measurements/Component Compliance |                       |       |      |                             |      |  |  |
|-----------------------------------------|-----------------------|-------|------|-----------------------------|------|--|--|
| Compl                                   | iance Description     | Data  | Comp | liance Description          | Data |  |  |
| N/A                                     | Ramp Length (in)      | 47.0  | Yes  | Ramp Slope (%)              | 7.5  |  |  |
| Yes                                     | Ramp Width (in)       | 48.0  | No   | Ramp XSlope (%)             | 7.8  |  |  |
| N/A                                     | Flare Type LT         | N/A   | N/A  | Flare Type RT               | N/A  |  |  |
| N/A                                     | Flare Slope LT (%)    | N/A   | N/A  | Flare Slope RT (%)          | N/A  |  |  |
| N/A                                     | Flare Traversable LT? | N/A   | N/A  | Flare Traversable RT?       | N/A  |  |  |
| N/A                                     | Landing Length (in)   | N/A   | N/A  | DWS Provided?               | N/A  |  |  |
| N/A                                     | Landing Width (in)    | N/A   | N/A  | DWS Contrast?               | N/A  |  |  |
| N/A                                     | Landing Slope (%)     | N/A   | N/A  | DWS Length (in)             | N/A  |  |  |
| N/A                                     | Landing X Slope (%)   | N/A   | N/A  | DWS Full Width?             | N/A  |  |  |
| N/A                                     | Landing Curb? (Y/N)   | N/A   | N/A  | DWS Offset (in)             | N/A  |  |  |
| N/A                                     | Shared Landing?       | N/A   |      |                             |      |  |  |
| N/A                                     | Gutter Ponding?       | N/A   | N/A  | Gutter Slope (%)            | N/A  |  |  |
| N/A                                     | Gutter Lip Ht (in)    | N/A   | N/A  | Gutter X Slope (%)          | N/A  |  |  |
| N/A                                     | Painted X Walk1?      | No    | N/A  | Painted X Walk2?            | N/A  |  |  |
|                                         | X Walk 1 Direction    | To NW |      | X Walk 2 Direction          | N/A  |  |  |
| N/A                                     | X Walk 1 Width (in)   | N/A   | N/A  | X Walk 2 Width (in)         | N/A  |  |  |
|                                         | X Walk 1 Slope (%)    | 2.6   |      | X Walk 2 Slope (%)          | N/A  |  |  |
|                                         | X Walk 1 X Slope (%)  | 4.9   |      | X Walk 2 X Slope (%)        | N/A  |  |  |
| N/A                                     | Ramp inside XWalk1?   | N/A   | N/A  | Ramp inside XWalk2?         | N/A  |  |  |
|                                         | Road Slope (%)        | N/A   | N/A  | Clear Space?                | N/A  |  |  |
|                                         | Road X Slope (%)      | N/A   | N/A  | Clear Space to XWalk (in)   | N/A  |  |  |
| N/A                                     | Any Obstructions?     | N/A   | N/A  | Storm Grate/Utility Hazard? | N/A  |  |  |
|                                         | Obstruction Type      |       |      | Storm Grate/Utility Type    |      |  |  |
|                                         |                       | N/A   |      |                             | N/A  |  |  |
|                                         |                       |       | Yes  | Surface Condition? (G/P)    | Good |  |  |
|                                         |                       |       |      |                             |      |  |  |