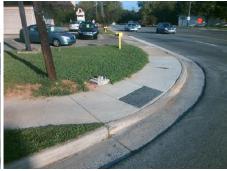

## Field Measurements/Component Compliance

Street 1 Name
Stop Condition-Street 2
Street 2 Name
Stop Condition-Street 1

COVEDALE DR StopSign MONROE RD None Possible Solution

Possible Solutions:

Remove & Replace Curb Ramp With Two New Directional Ramps or Equivalent.

Surveyor Notes:

N/A

PROW/ADA:

Not Found, R304.5.1, R304.2.2

Total Cost: \$ 3200.00

| Field Measurements/Component Compliance |                 |           |       |       |             |                         |       |
|-----------------------------------------|-----------------|-----------|-------|-------|-------------|-------------------------|-------|
| Compliance Description                  |                 | Data      | Compl | iance | Description | Data                    |       |
| N                                       | /A Ramp Lengt   | h (in)    | 63.0  | No    | Ramp        | Slope (%)               | 8.7   |
| N                                       | • Ramp Width    | (in)      | 47.0  | Yes   | Ramp        | XSlope (%)              | 0.0   |
| N                                       | /A Flare Type L | .T        | N/A   | N/A   | Flare       | Type RT                 | N/A   |
| N                                       | /A Flare Slope  | LT (%)    | N/A   | N/A   | Flare       | Slope RT (%)            | N/A   |
| N                                       | /A Flare Traver | sable LT? | N/A   | N/A   | Flare       | Traversable RT?         | N/A   |
| N                                       | /A Landing Len  | gth (in)  | N/A   | N/A   | DWS         | Provided?               | N/A   |
| N                                       | /A Landing Wid  | lth (in)  | N/A   | N/A   | DWS         | Contrast?               | N/A   |
| N                                       | /A Landing Slop | pe (%)    | N/A   | N/A   | DWS         | Length (in)             | N/A   |
| N                                       | /A Landing X S  | lope (%)  | N/A   | N/A   | DWS         | Full Width?             | N/A   |
| N                                       | /A Landing Cur  | b? (Y/N)  | N/A   | N/A   | DWS         | Offset (in)             | N/A   |
| N                                       | /A Shared Land  | ding?     | N/A   |       |             |                         |       |
| N                                       | /A Gutter Pond  | ing?      | N/A   | N/A   | Gutte       | r Slope (%)             | N/A   |
| N                                       | /A Gutter Lip H | t (in)    | N/A   | N/A   | Gutte       | r X Slope (%)           | N/A   |
| N                                       | /A Painted X W  | /alk1?    | No    | N/A   | Paint       | ed X Walk2?             | No    |
|                                         | X Walk 1 Dir    | rection   | To SE |       | X Wa        | lk 2 Direction          | To NE |
| N                                       | /A X Walk 1 Wi  | dth (in)  | N/A   | N/A   | X Wa        | lk 2 Width (in)         | N/A   |
|                                         | X Walk 1 Slo    | pe (%)    | 3.3   |       | X Wa        | lk 2 Slope (%)          | 1.8   |
|                                         | X Walk 1 X S    | Slope (%) | 0.3   |       | X Wa        | lk 2 X Slope (%)        | 2.8   |
| N                                       | /A Ramp inside  | : XWalk1? | N/A   | N/A   | Ramp        | inside XWalk2?          | N/A   |
|                                         | Road Slope      | (%)       | 0.1   | N/A   | Clear       | Space?                  | N/A   |
|                                         | Road X Slop     | e (%)     | 2.9   | N/A   | Clear       | Space to XWalk (in)     | N/A   |
| N                                       | /A Any Obstruc  | tions?    | N/A   | N/A   | Storm       | n Grate/Utility Hazard? | N/A   |
|                                         | Obstruction 1   | Туре      |       |       | Storm       | n Grate/Utility Type    |       |
|                                         |                 |           | N/A   |       |             |                         | N/A   |
|                                         |                 |           |       | Yes   | Surfa       | ce Condition? (G/P)     | Good  |
| 2000                                    |                 |           |       |       |             |                         |       |