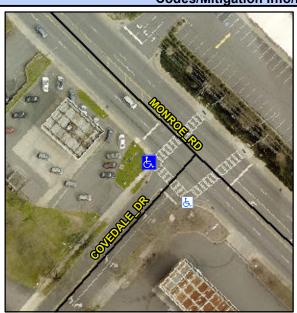

## Access Compliance Report Public Rights-of-Way (Curb Ramps)

Intersection ID: 20634 Main Street: COVEDALE\_DR Cross Street: MONROE\_RD Location: W

ADA ID: 7F104863B925 Ramp Type: PerpDiag Initial Pass/Fail: Fail Overall Compliance: No Severity Score: 21.25

## Field Measurements/Component Compliance

Street 1 Name
Stop Condition-Street 2
Street 2 Name
Stop Condition-Street 1

COVEDALE DR StopSign MONROE RD None Possible Solution

Possible Solutions:

Remove & Replace Curb Ramp With Two New Directional Ramps or Equivalent.