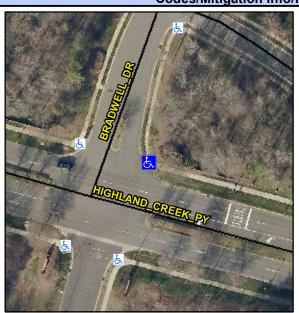

## Access Compliance Report Public Rights-of-Way (Curb Ramps)

Intersection ID: 2778 Main Street: HIGHLAND\_CREEK\_PY Cross Street: BRADWELL\_DR Location: E

ADA ID: 7F13E6AEB9FF Ramp Type: PerpDiag Initial Pass/Fail: Fail Overall Compliance: No Severity Score: 33.75

## Field Measurements/Component Compliance

Street 1 Name
Stop Condition-Street 2
Street 2 Name
Stop Condition-Street 1

BRADWELL DR StopSign HIGHLAND CREEK PY None Possible Solutions:

Remove & Replace Curb Ramp With Two New Directional Ramps or Equivalent.