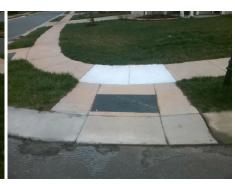

## **Access Compliance Report Public Rights-of-Way** (Curb Ramps)

Data

10.0

8.0

N/A

Good

Intersection ID: N/A Main Street: DALLAS BAY RD Cross Street: HAMILTON BRIDGE RD Location: SE **Overall Compliance: No** Severity Score: 21.25 ADA ID: 7F14962B06AB Ramp Type: Perp Initial Pass/Fail: Fail

**Obstruction Type** 

Flare Traversable LT?

**HAMILTON BRIDGE RD** Street 1 Name Stop Condition-Street 2 StopSign Street 2 Name N/A Stop Condition-Street 1 N/A

| Possible Solutions:           | Compli | iance | Description     |
|-------------------------------|--------|-------|-----------------|
| Remove & Replace Entire Ramp. | N/A    | Ramp  | Length (in)     |
|                               | No     | Ramp  | Width (in)      |
|                               | N/A    | Flare | Type LT         |
|                               | N/A    | Flare | Slope LT (%)    |
| 1                             | N/A    | Flare | Traversable L1  |
| 4                             | N/A    | Landi | ng Length (in)  |
| Surveyor Notes:               | N/A    | Landi | ng Width (in)   |
| N/A                           | N/A    | Landi | ng Slope (%)    |
| 98.4                          | N/A    | Landi | ng X Slope (%   |
|                               | N/A    | Landi | ng Curb? (Y/N   |
|                               | N/A    | Share | ed Landing?     |
| PROW/ADA:                     | N/A    | Gutte | r Ponding?      |
| Not Found, R304.5.1, R304.2.2 | N/A    | Gutte | r Lip Ht (in)   |
| L.                            | N/A    | Paint | ed X Walk1?     |
| No.                           |        | X Wa  | lk 1 Direction  |
|                               | N/A    | X Wa  | lk 1 Width (in) |
|                               |        | X Wa  | lk 1 Slope (%)  |
|                               |        | X Wa  | lk 1 X Slope (% |
|                               | N/A    | Ramp  | inside XWalk    |
|                               |        | Road  | Slope (%)       |