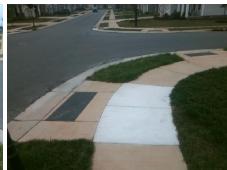

## **Access Compliance Report Public Rights-of-Way** (Curb Ramps)

Data

10.0

8.0

N/A

Good

Intersection ID: N/A Main Street: DALLAS BAY RD Cross Street: HAMILTON BRIDGE RD Location: SE **Overall Compliance: No** Severity Score: 21.25 ADA ID: 7F14962B06AB Ramp Type: Perp Initial Pass/Fail: Fail

**Obstruction Type** 

Flare Traversable LT?

**HAMILTON BRIDGE RD** Street 1 Name Stop Condition-Street 2 StopSign Street 2 Name N/A Stop Condition-Street 1 N/A

| Possible Solutions:           | Compli | iance | Description     |
|-------------------------------|--------|-------|-----------------|
| Remove & Replace Entire Ramp. | N/A    | Ramp  | Length (in)     |
|                               | No     | Ramp  | Width (in)      |
|                               | N/A    | Flare | Type LT         |
|                               | N/A    | Flare | Slope LT (%)    |
| 1                             | N/A    | Flare | Traversable L1  |
| 4                             | N/A    | Landi | ng Length (in)  |
| Surveyor Notes:               | N/A    | Landi | ng Width (in)   |
| N/A                           | N/A    | Landi | ng Slope (%)    |
| 98.4                          | N/A    | Landi | ng X Slope (%   |
|                               | N/A    | Landi | ng Curb? (Y/N   |
|                               | N/A    | Share | ed Landing?     |
| PROW/ADA:                     | N/A    | Gutte | r Ponding?      |
| Not Found, R304.5.1, R304.2.2 | N/A    | Gutte | r Lip Ht (in)   |
| L.                            | N/A    | Paint | ed X Walk1?     |
| No.                           |        | X Wa  | lk 1 Direction  |
|                               | N/A    | X Wa  | lk 1 Width (in) |
|                               |        | X Wa  | lk 1 Slope (%)  |
|                               |        | X Wa  | lk 1 X Slope (% |
|                               | N/A    | Ramp  | inside XWalk    |
|                               |        | Road  | Slope (%)       |