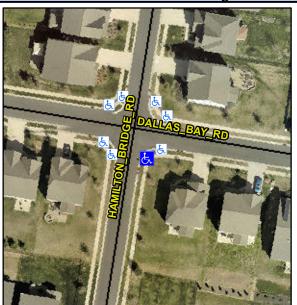

## **Access Compliance Report Public Rights-of-Way** (Curb Ramps)

Data

10.0

8.0

N/A

Good

Intersection ID: N/A Main Street: DALLAS BAY RD Cross Street: HAMILTON BRIDGE RD Location: SE **Overall Compliance: No** Severity Score: 21.25 ADA ID: 7F14962B06AB Ramp Type: Perp Initial Pass/Fail: Fail

**Obstruction Type** 

Flare Traversable LT?

**HAMILTON BRIDGE RD** Street 1 Name Stop Condition-Street 2 StopSign Street 2 Name N/A Stop Condition-Street 1 N/A

| Possible Solutions:           | Compli | iance | Description     |
|-------------------------------|--------|-------|-----------------|
| Remove & Replace Entire Ramp. | N/A    | Ramp  | Length (in)     |
|                               | No     | Ramp  | Width (in)      |
|                               | N/A    | Flare | Type LT         |
|                               | N/A    | Flare | Slope LT (%)    |
| 1                             | N/A    | Flare | Traversable L1  |
| 4                             | N/A    | Landi | ng Length (in)  |
| Surveyor Notes:               | N/A    | Landi | ng Width (in)   |
| N/A                           | N/A    | Landi | ng Slope (%)    |
| 98.4                          | N/A    | Landi | ng X Slope (%   |
|                               | N/A    | Landi | ng Curb? (Y/N   |
|                               | N/A    | Share | ed Landing?     |
| PROW/ADA:                     | N/A    | Gutte | r Ponding?      |
| Not Found, R304.5.1, R304.2.2 | N/A    | Gutte | r Lip Ht (in)   |
| L.                            | N/A    | Paint | ed X Walk1?     |
| No.                           |        | X Wa  | lk 1 Direction  |
|                               | N/A    | X Wa  | lk 1 Width (in) |
|                               |        | X Wa  | lk 1 Slope (%)  |
|                               |        | X Wa  | lk 1 X Slope (% |
|                               | N/A    | Ramp  | inside XWalk    |
|                               |        | Road  | Slope (%)       |