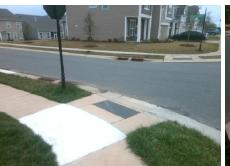

## **Access Compliance Report Public Rights-of-Way** (Curb Ramps)

Data

10.0

8.0

N/A

Good

Intersection ID: N/A Main Street: DALLAS BAY RD Cross Street: HAMILTON BRIDGE RD Location: SE **Overall Compliance: No** Severity Score: 21.25 ADA ID: 7F14962B06AB Ramp Type: Perp Initial Pass/Fail: Fail

**Obstruction Type** 

Flare Traversable LT?

**HAMILTON BRIDGE RD** Street 1 Name Stop Condition-Street 2 StopSign Street 2 Name N/A Stop Condition-Street 1 N/A

| Possible Solutions:           | Compli | iance | Description     |
|-------------------------------|--------|-------|-----------------|
| Remove & Replace Entire Ramp. | N/A    | Ramp  | Length (in)     |
|                               | No     | Ramp  | Width (in)      |
|                               | N/A    | Flare | Type LT         |
|                               | N/A    | Flare | Slope LT (%)    |
| 1                             | N/A    | Flare | Traversable L1  |
| 4                             | N/A    | Landi | ng Length (in)  |
| Surveyor Notes:               | N/A    | Landi | ng Width (in)   |
| N/A                           | N/A    | Landi | ng Slope (%)    |
| 98.4                          | N/A    | Landi | ng X Slope (%   |
|                               | N/A    | Landi | ng Curb? (Y/N   |
|                               | N/A    | Share | ed Landing?     |
| PROW/ADA:                     | N/A    | Gutte | r Ponding?      |
| Not Found, R304.5.1, R304.2.2 | N/A    | Gutte | r Lip Ht (in)   |
| L.                            | N/A    | Paint | ed X Walk1?     |
| No.                           |        | X Wa  | lk 1 Direction  |
|                               | N/A    | X Wa  | lk 1 Width (in) |
|                               |        | X Wa  | lk 1 Slope (%)  |
|                               |        | X Wa  | lk 1 X Slope (% |
|                               | N/A    | Ramp  | inside XWalk    |
|                               |        | Road  | Slope (%)       |