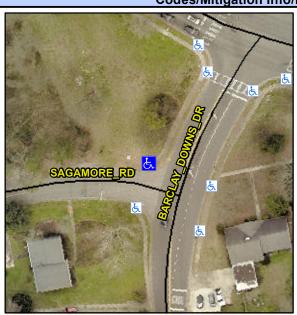

## Access Compliance Report Public Rights-of-Way (Curb Ramps)

Intersection ID: 19016 Main Street: BARCLAY\_DOWNS\_DR Cross Street: SAGAMORE\_RD Location: NW

ADA ID: 7F16401DFE68 Ramp Type: PerpDiag Initial Pass/Fail: Fail Overall Compliance: No Severity Score: 26.25

## Field Measurements/Component Compliance

Street 1 Name
Stop Condition-Street 2
Street 2 Name
Stop Condition-Street 1

SAGAMORE RD StopSign BARCLAY DOWNS DR None Possible Solutions:

Remove & Replace Curb Ramp With Two New Directional Ramps or Equivalent.